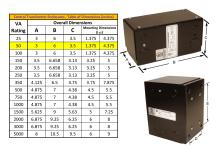

#### SCHEMATIC/DIAGRAM AND DIMENSION PICTURES

Single Phase Control Transformer with a capacity of 50VA, transforming 600 Volts to 120 Volts