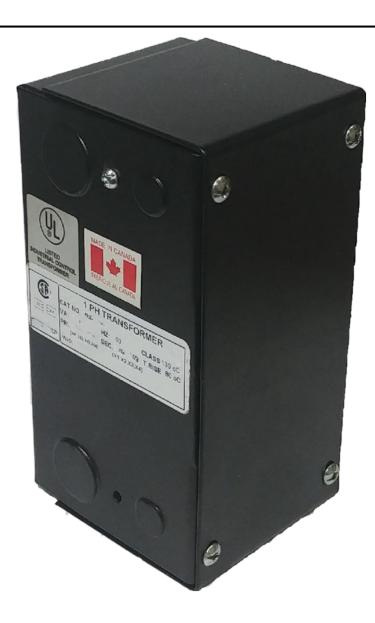

# 50VA 600 VOLTS TO 120 VOLTS SINGLE PHASE CONTROL TRANSFORMER

\$121.94 CAD

Single Phase Control Transformer with a capacity of 50VA, transforming 600 Volts to 120 Volts

SKU: CE50J-A

**Categories:** Control Transformers

## 50VA 600 VOLTS TO 120 VOLTS SINGLE PHASE CONTROL TRANSFORMER

| VA                   | 50         |
|----------------------|------------|
| Country/Manufacturer | Canada/RPM |