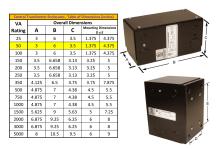

#### SCHEMATIC/DIAGRAM AND DIMENSION PICTURES

Single Phase Control Transformer with a capacity of 50VA, transforming 600 Volts to 120 Volts

## **PRODUCT SPECIFICATIONS**

| Weight                     | 3 lbs                                                                                |
|----------------------------|--------------------------------------------------------------------------------------|
| Phases                     | 1                                                                                    |
| Connection                 | 1Ph-CT-SS-SU                                                                         |
| Primary Voltage            | 600                                                                                  |
| Primary Max Current        | <u>0.08A</u>                                                                         |
| Primary Markings           | H1-H2                                                                                |
| Primary Terminals          | Leads                                                                                |
| Secondary Voltage          | 120                                                                                  |
| Secondary Max Current      | <u>0.42A</u>                                                                         |
| Secondary Markings         | <u>X1-X2</u>                                                                         |
| Secondary Terminals        | <u>Leads</u>                                                                         |
| Primary Taps               | N/A                                                                                  |
| Conductor Material         | <u>Copper</u>                                                                        |
| Temperatue Rise            | 80°C                                                                                 |
| Insuation Class            | 130°C (Class B)                                                                      |
| BIL (Insulation) Level     | <u>10kV</u>                                                                          |
| Efficiency (@35% Load) %   | N/A                                                                                  |
| Impedance Range            | <u>5.0 - 7.0%</u>                                                                    |
| Sound (db)                 | 40                                                                                   |
| Enclosure Type             | Type-1 Indoor                                                                        |
| Enclosure Size             | See Enclosure Chart                                                                  |
| Finish/Colour              | Semigloss - Black                                                                    |
| Standards & Certifications | CSA Certified File No. LR34493, UL Listed File No. E110286, ISO 9001:2015 Registered |