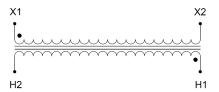

#### SCHEMATIC/DIAGRAM AND DIMENSION PICTURES

Single Phase Control Transformer with a capacity of 50VA, transforming 600 Volts to 120 Volts

## **PRODUCT SPECIFICATIONS**

| Weight                     | 3 lbs                                                                                |
|----------------------------|--------------------------------------------------------------------------------------|
| Phases                     | 1                                                                                    |
| Connection                 | 1Ph-CT-SS-SU                                                                         |
| Primary Voltage            | 600                                                                                  |
| Primary Max Current        | <u>0.08A</u>                                                                         |
| Primary Markings           | H1-H2                                                                                |
| Primary Terminals          | Leads                                                                                |
| Secondary Voltage          | 120                                                                                  |
| Secondary Max Current      | <u>0.42A</u>                                                                         |
| Secondary Markings         | <u>X1-X2</u>                                                                         |
| Secondary Terminals        | <u>Leads</u>                                                                         |
| Primary Taps               | N/A                                                                                  |
| Conductor Material         | <u>Copper</u>                                                                        |
| Temperatue Rise            | 80°C                                                                                 |
| Insuation Class            | 130°C (Class B)                                                                      |
| BIL (Insulation) Level     | <u>10kV</u>                                                                          |
| Efficiency (@35% Load) %   | N/A                                                                                  |
| Impedance Range            | <u>5.0 - 7.0%</u>                                                                    |
| Sound (db)                 | 40                                                                                   |
| Enclosure Type             | Type-1 Indoor                                                                        |
| Enclosure Size             | See Enclosure Chart                                                                  |
| Finish/Colour              | Semigloss - Black                                                                    |
| Standards & Certifications | CSA Certified File No. LR34493, UL Listed File No. E110286, ISO 9001:2015 Registered |