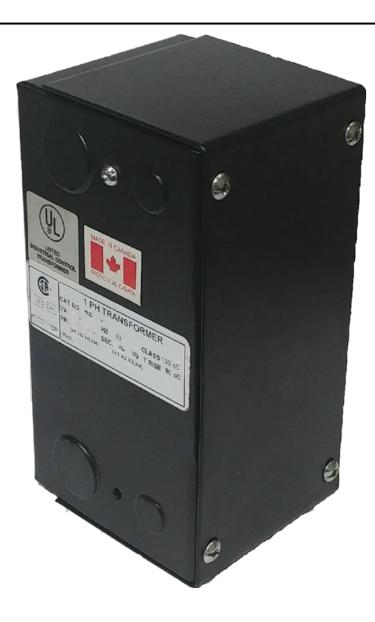

# 50VA 600 VOLTS TO 120 VOLTS SINGLE PHASE CONTROL TRANSFORMER

\$121.94 CAD

Single Phase Control Transformer with a capacity of 50VA, transforming 600 Volts to 120 Volts

SKU: CE50J-A

**Categories:** Control Transformers

## **PRODUCT SPECIFICATIONS**

| Weight                     | 3 lbs                                                                                |
|----------------------------|--------------------------------------------------------------------------------------|
| Phases                     | 1                                                                                    |
| Connection                 | 1Ph-CT-SS-SU                                                                         |
| Primary Voltage            | 600                                                                                  |
| Primary Max Current        | <u>0.08A</u>                                                                         |
| Primary Markings           | H1-H2                                                                                |
| Primary Terminals          | Leads                                                                                |
| Secondary Voltage          | 120                                                                                  |
| Secondary Max Current      | <u>0.42A</u>                                                                         |
| Secondary Markings         | <u>X1-X2</u>                                                                         |
| Secondary Terminals        | <u>Leads</u>                                                                         |
| Primary Taps               | N/A                                                                                  |
| Conductor Material         | <u>Copper</u>                                                                        |
| Temperatue Rise            | 80°C                                                                                 |
| Insuation Class            | 130°C (Class B)                                                                      |
| BIL (Insulation) Level     | <u>10kV</u>                                                                          |
| Efficiency (@35% Load) %   | N/A                                                                                  |
| Impedance Range            | <u>5.0 - 7.0%</u>                                                                    |
| Sound (db)                 | 40                                                                                   |
| Enclosure Type             | Type-1 Indoor                                                                        |
| Enclosure Size             | See Enclosure Chart                                                                  |
| Finish/Colour              | Semigloss - Black                                                                    |
| Standards & Certifications | CSA Certified File No. LR34493, UL Listed File No. E110286, ISO 9001:2015 Registered |