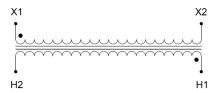

#### SCHEMATIC/DIAGRAM AND DIMENSION PICTURES

Single Phase Control Transformer with a capacity of 50VA, transforming 600 Volts to 120 Volts

## **PRODUCT SPECIFICATIONS**

| Weight                     | 3 lbs                                                                                |
|----------------------------|--------------------------------------------------------------------------------------|
| Phases                     | 1                                                                                    |
| Connection                 | 1Ph-CT-SS-SU                                                                         |
| Primary Voltage            | 600                                                                                  |
| Primary Max Current        | <u>0.08A</u>                                                                         |
| Primary Markings           | H1-H2                                                                                |
| Primary Terminals          | Leads                                                                                |
| Secondary Voltage          | 120                                                                                  |
| Secondary Max Current      | <u>0.42A</u>                                                                         |
| Secondary Markings         | <u>X1-X2</u>                                                                         |
| Secondary Terminals        | <u>Leads</u>                                                                         |
| Primary Taps               | N/A                                                                                  |
| Conductor Material         | <u>Copper</u>                                                                        |
| Temperatue Rise            | 80°C                                                                                 |
| Insuation Class            | 130°C (Class B)                                                                      |
| BIL (Insulation) Level     | <u>10kV</u>                                                                          |
| Efficiency (@35% Load) %   | N/A                                                                                  |
| Impedance Range            | <u>5.0 - 7.0%</u>                                                                    |
| Sound (db)                 | 40                                                                                   |
| Enclosure Type             | Type-1 Indoor                                                                        |
| Enclosure Size             | See Enclosure Chart                                                                  |
| Finish/Colour              | Semigloss - Black                                                                    |
| Standards & Certifications | CSA Certified File No. LR34493, UL Listed File No. E110286, ISO 9001:2015 Registered |