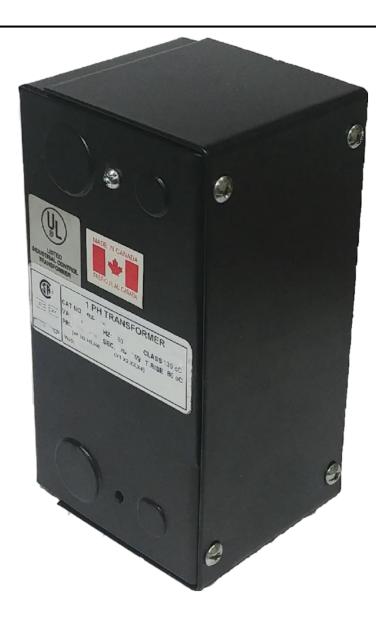

# 50VA 600 VOLTS TO 120 VOLTS SINGLE PHASE CONTROL TRANSFORMER

\$121.94 CAD

Single Phase Control Transformer with a capacity of 50VA, transforming 600 Volts to 120 Volts

SKU: CE50J-A

**Categories:** Control Transformers

#### SCHEMATIC/DIAGRAM AND DIMENSION PICTURES

Single Phase Control Transformer with a capacity of 50VA, transforming 600 Volts to 120 Volts