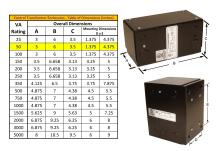

#### SCHEMATIC/DIAGRAM AND DIMENSION PICTURES

Single Phase Control Transformer with a capacity of 50VA, transforming 600 Volts to 120 Volts

## **PRODUCT SPECIFICATIONS**

| Weight                     | 3 lbs                                                                                |
|----------------------------|--------------------------------------------------------------------------------------|
| Phases                     | 1                                                                                    |
| Connection                 | 1Ph-CT-SS-SU                                                                         |
| Primary Voltage            | 600                                                                                  |
| Primary Max Current        | <u>0.08A</u>                                                                         |
| Primary Markings           | H1-H2                                                                                |
| Primary Terminals          | Leads                                                                                |
| Secondary Voltage          | 120                                                                                  |
| Secondary Max Current      | <u>0.42A</u>                                                                         |
| Secondary Markings         | <u>X1-X2</u>                                                                         |
| Secondary Terminals        | <u>Leads</u>                                                                         |
| Primary Taps               | N/A                                                                                  |
| Conductor Material         | <u>Copper</u>                                                                        |
| Temperatue Rise            | 80°C                                                                                 |
| Insuation Class            | 130°C (Class B)                                                                      |
| BIL (Insulation) Level     | <u>10kV</u>                                                                          |
| Efficiency (@35% Load) %   | N/A                                                                                  |
| Impedance Range            | <u>5.0 - 7.0%</u>                                                                    |
| Sound (db)                 | 40                                                                                   |
| Enclosure Type             | Type-1 Indoor                                                                        |
| Enclosure Size             | See Enclosure Chart                                                                  |
| Finish/Colour              | Semigloss - Black                                                                    |
| Standards & Certifications | CSA Certified File No. LR34493, UL Listed File No. E110286, ISO 9001:2015 Registered |