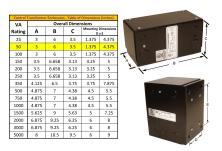

#### SCHEMATIC/DIAGRAM AND DIMENSION PICTURES

Single Phase Control Transformer with a capacity of 50VA, transforming 600 Volts to 120 Volts

## **PRODUCT SPECIFICATIONS**

| Weight                     | 3 lbs                                                                                |
|----------------------------|--------------------------------------------------------------------------------------|
| Phases                     | 1                                                                                    |
| Connection                 | 1Ph-CT-SS-SU                                                                         |
| Primary Voltage            | 600                                                                                  |
| Primary Max Current        | <u>0.08A</u>                                                                         |
| Primary Markings           | H1-H2                                                                                |
| Primary Terminals          | Leads                                                                                |
| Secondary Voltage          | 120                                                                                  |
| Secondary Max Current      | <u>0.42A</u>                                                                         |
| Secondary Markings         | <u>X1-X2</u>                                                                         |
| Secondary Terminals        | <u>Leads</u>                                                                         |
| Primary Taps               | N/A                                                                                  |
| Conductor Material         | <u>Copper</u>                                                                        |
| Temperatue Rise            | 80°C                                                                                 |
| Insuation Class            | 130°C (Class B)                                                                      |
| BIL (Insulation) Level     | <u>10kV</u>                                                                          |
| Efficiency (@35% Load) %   | N/A                                                                                  |
| Impedance Range            | <u>5.0 - 7.0%</u>                                                                    |
| Sound (db)                 | 40                                                                                   |
| Enclosure Type             | Type-1 Indoor                                                                        |
| Enclosure Size             | See Enclosure Chart                                                                  |
| Finish/Colour              | Semigloss - Black                                                                    |
| Standards & Certifications | CSA Certified File No. LR34493, UL Listed File No. E110286, ISO 9001:2015 Registered |