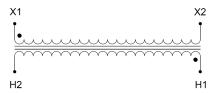

#### SCHEMATIC/DIAGRAM AND DIMENSION PICTURES

Single Phase Control Transformer with a capacity of 50VA, transforming 600 Volts to 120 Volts

## **PRODUCT SPECIFICATIONS**

| Weight                     | 3 lbs                                                                                |
|----------------------------|--------------------------------------------------------------------------------------|
| Phases                     | 1                                                                                    |
| Connection                 | 1Ph-CT-SS-SU                                                                         |
| Primary Voltage            | 600                                                                                  |
| Primary Max Current        | <u>0.08A</u>                                                                         |
| Primary Markings           | H1-H2                                                                                |
| Primary Terminals          | Leads                                                                                |
| Secondary Voltage          | 120                                                                                  |
| Secondary Max Current      | <u>0.42A</u>                                                                         |
| Secondary Markings         | <u>X1-X2</u>                                                                         |
| Secondary Terminals        | <u>Leads</u>                                                                         |
| Primary Taps               | N/A                                                                                  |
| Conductor Material         | <u>Copper</u>                                                                        |
| Temperatue Rise            | 80°C                                                                                 |
| Insuation Class            | 130°C (Class B)                                                                      |
| BIL (Insulation) Level     | <u>10kV</u>                                                                          |
| Efficiency (@35% Load) %   | N/A                                                                                  |
| Impedance Range            | <u>5.0 - 7.0%</u>                                                                    |
| Sound (db)                 | 40                                                                                   |
| Enclosure Type             | Type-1 Indoor                                                                        |
| Enclosure Size             | See Enclosure Chart                                                                  |
| Finish/Colour              | Semigloss - Black                                                                    |
| Standards & Certifications | CSA Certified File No. LR34493, UL Listed File No. E110286, ISO 9001:2015 Registered |