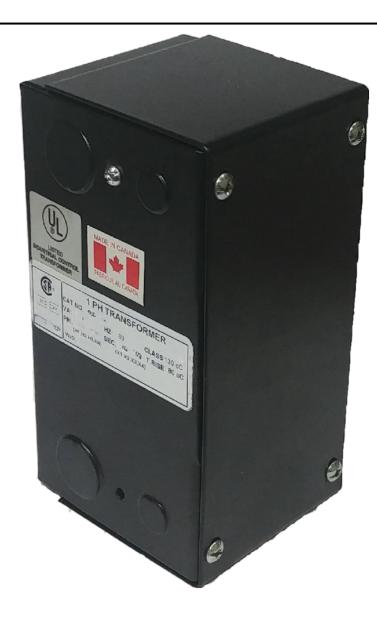

# 50VA 600 VOLTS TO 120 VOLTS SINGLE PHASE CONTROL TRANSFORMER

\$121.94 CAD

Single Phase Control Transformer with a capacity of 50VA, transforming 600 Volts to 120 Volts

SKU: CE50J-A

**Categories:** Control Transformers

## **PRODUCT SPECIFICATIONS**

| Weight                     | 3 lbs                                                                                |
|----------------------------|--------------------------------------------------------------------------------------|
| Phases                     | 1                                                                                    |
| Connection                 | 1Ph-CT-SS-SU                                                                         |
| Primary Voltage            | 600                                                                                  |
| Primary Max Current        | <u>0.08A</u>                                                                         |
| Primary Markings           | H1-H2                                                                                |
| Primary Terminals          | Leads                                                                                |
| Secondary Voltage          | 120                                                                                  |
| Secondary Max Current      | <u>0.42A</u>                                                                         |
| Secondary Markings         | <u>X1-X2</u>                                                                         |
| Secondary Terminals        | <u>Leads</u>                                                                         |
| Primary Taps               | N/A                                                                                  |
| Conductor Material         | <u>Copper</u>                                                                        |
| Temperatue Rise            | 80°C                                                                                 |
| Insuation Class            | 130°C (Class B)                                                                      |
| BIL (Insulation) Level     | <u>10kV</u>                                                                          |
| Efficiency (@35% Load) %   | N/A                                                                                  |
| Impedance Range            | <u>5.0 - 7.0%</u>                                                                    |
| Sound (db)                 | 40                                                                                   |
| Enclosure Type             | Type-1 Indoor                                                                        |
| Enclosure Size             | See Enclosure Chart                                                                  |
| Finish/Colour              | Semigloss - Black                                                                    |
| Standards & Certifications | CSA Certified File No. LR34493, UL Listed File No. E110286, ISO 9001:2015 Registered |