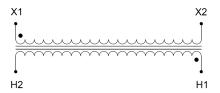

#### SCHEMATIC/DIAGRAM AND DIMENSION PICTURES

Single Phase Control Transformer with a capacity of 50VA, transforming 600 Volts to 120 Volts

#### **PRODUCT SPECIFICATIONS**

| PRODUCT SPECIFICATIONS     |                                                                                      |
|----------------------------|--------------------------------------------------------------------------------------|
| Weight                     | 3 lbs                                                                                |
| Phases                     | 1                                                                                    |
| Connection                 | 1Ph-CT-SS-SU                                                                         |
| Primary Voltage            | 600                                                                                  |
| Primary Max Current        | <u>0.08A</u>                                                                         |
| Primary Markings           | <u>H1-H2</u>                                                                         |
| Primary Terminals          | Leads                                                                                |
| Secondary Voltage          | 120                                                                                  |
| Secondary Max Current      | <u>0.42A</u>                                                                         |
| Secondary Markings         | <u>X1-X2</u>                                                                         |
| Secondary Terminals        | Leads                                                                                |
| Primary Taps               | N/A                                                                                  |
| Conductor Material         | Copper                                                                               |
| Temperatue Rise            | <u>80°C</u>                                                                          |
| Insuation Class            | 130°C (Class B)                                                                      |
| BIL (Insulation) Level     | <u>10kV</u>                                                                          |
| Efficiency (@35% Load) %   | N/A                                                                                  |
| Impedance Range            | 5.0 - 7.0%                                                                           |
| Sound (db)                 | 40                                                                                   |
| Enclosure Type             | Type-1 Indoor                                                                        |
| Enclosure Size             | See Enclosure Chart                                                                  |
| Finish/Colour              | Semigloss - Black                                                                    |
| Standards & Certifications | CSA Certified File No. LR34493, UL Listed File No. E110286, ISO 9001:2015 Registered |