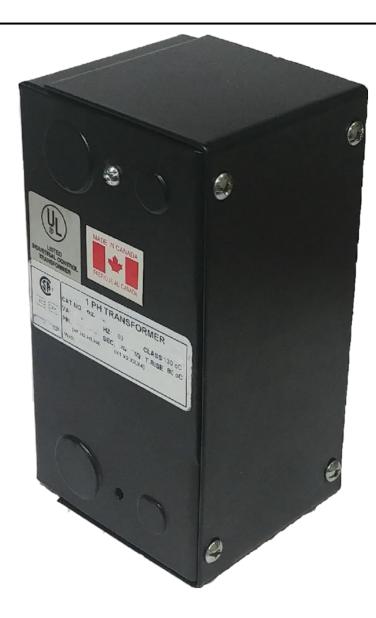

# 50VA 600 VOLTS TO 120 VOLTS SINGLE PHASE CONTROL TRANSFORMER

\$121.94 CAD

Single Phase Control Transformer with a capacity of 50VA, transforming 600 Volts to 120 Volts

SKU: CE50J-A

**Categories:** Control Transformers

#### SCHEMATIC/DIAGRAM AND DIMENSION PICTURES

Single Phase Control Transformer with a capacity of 50VA, transforming 600 Volts to 120 Volts