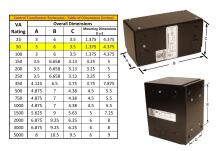

#### SCHEMATIC/DIAGRAM AND DIMENSION PICTURES

Single Phase Control Transformer with a capacity of 50VA, transforming 600 Volts to 120 Volts

#### **PRODUCT SPECIFICATIONS**

| PRODUCT SPECIFICATIONS     |                                                                                      |
|----------------------------|--------------------------------------------------------------------------------------|
| Weight                     | 3 lbs                                                                                |
| Phases                     | 1                                                                                    |
| Connection                 | 1Ph-CT-SS-SU                                                                         |
| Primary Voltage            | 600                                                                                  |
| Primary Max Current        | <u>0.08A</u>                                                                         |
| Primary Markings           | <u>H1-H2</u>                                                                         |
| Primary Terminals          | Leads                                                                                |
| Secondary Voltage          | 120                                                                                  |
| Secondary Max Current      | <u>0.42A</u>                                                                         |
| Secondary Markings         | <u>X1-X2</u>                                                                         |
| Secondary Terminals        | Leads                                                                                |
| Primary Taps               | N/A                                                                                  |
| Conductor Material         | Copper                                                                               |
| Temperatue Rise            | <u>80°C</u>                                                                          |
| Insuation Class            | 130°C (Class B)                                                                      |
| BIL (Insulation) Level     | <u>10kV</u>                                                                          |
| Efficiency (@35% Load) %   | N/A                                                                                  |
| Impedance Range            | 5.0 - 7.0%                                                                           |
| Sound (db)                 | 40                                                                                   |
| Enclosure Type             | Type-1 Indoor                                                                        |
| Enclosure Size             | See Enclosure Chart                                                                  |
| Finish/Colour              | Semigloss - Black                                                                    |
| Standards & Certifications | CSA Certified File No. LR34493, UL Listed File No. E110286, ISO 9001:2015 Registered |