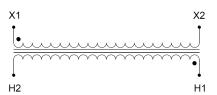

#### SCHEMATIC/DIAGRAM AND DIMENSION PICTURES

Single Phase Control Transformer with a capacity of 50VA, transforming 600 Volts to 120 Volts

### **PRODUCT SPECIFICATIONS**

| PRODUCT SPECIFICATIONS     |                                                                                      |
|----------------------------|--------------------------------------------------------------------------------------|
| Weight                     | 3 lbs                                                                                |
| Phases                     | 1                                                                                    |
| Connection                 | 1Ph-CT-SS-SU                                                                         |
| Primary Voltage            | 600                                                                                  |
| Primary Max Current        | <u>0.08A</u>                                                                         |
| Primary Markings           | <u>H1-H2</u>                                                                         |
| Primary Terminals          | <u>Terminals</u>                                                                     |
| Secondary Voltage          | 120                                                                                  |
| Secondary Max Current      | <u>0.42A</u>                                                                         |
| Secondary Markings         | <u>X1-X2</u>                                                                         |
| Secondary Terminals        | <u>Terminals</u>                                                                     |
| Primary Taps               | N/A                                                                                  |
| Conductor Material         | Copper                                                                               |
| Temperatue Rise            | 80°C                                                                                 |
| Insuation Class            | 130°C (Class B)                                                                      |
| BIL (Insulation) Level     | <u>10kV</u>                                                                          |
| Efficiency (@35% Load) %   | N/A                                                                                  |
| Impedance Range            | <u>5.0 - 7.0%</u>                                                                    |
| Sound (db)                 | 40                                                                                   |
| Enclosure Type             | Core & Coil                                                                          |
| Enclosure Size             | See Core & Coil Chart                                                                |
| Finish/Colour              | N/A                                                                                  |
| Standards & Certifications | CSA Certified File No. LR34493, UL Listed File No. E110286, ISO 9001:2015 Registered |