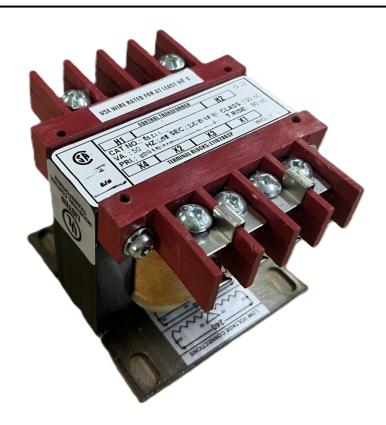

# 50VA 600 VOLTS TO 120 VOLTS SINGLE PHASE CONTROL TRANSFORMER

\$81.90 CAD

Single Phase Control Transformer with a capacity of 50VA, transforming 600 Volts to 120 Volts

SKU: CS50J-A

**Categories:** Control Transformers

#### SCHEMATIC/DIAGRAM AND DIMENSION PICTURES

Single Phase Control Transformer with a capacity of 50VA, transforming 600 Volts to 120 Volts