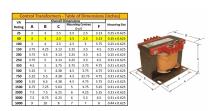

#### SCHEMATIC/DIAGRAM AND DIMENSION PICTURES

Single Phase Control Transformer with a capacity of 50VA, transforming 600 Volts to 120 Volts

### **PRODUCT SPECIFICATIONS**

| PRODUCT SPECIFICATIONS     |                                                                                      |
|----------------------------|--------------------------------------------------------------------------------------|
| Weight                     | 3 lbs                                                                                |
| Phases                     | 1                                                                                    |
| Connection                 | 1Ph-CT-SS-SU                                                                         |
| Primary Voltage            | 600                                                                                  |
| Primary Max Current        | <u>0.08A</u>                                                                         |
| Primary Markings           | <u>H1-H2</u>                                                                         |
| Primary Terminals          | <u>Terminals</u>                                                                     |
| Secondary Voltage          | 120                                                                                  |
| Secondary Max Current      | <u>0.42A</u>                                                                         |
| Secondary Markings         | <u>X1-X2</u>                                                                         |
| Secondary Terminals        | <u>Terminals</u>                                                                     |
| Primary Taps               | N/A                                                                                  |
| Conductor Material         | Copper                                                                               |
| Temperatue Rise            | 80°C                                                                                 |
| Insuation Class            | 130°C (Class B)                                                                      |
| BIL (Insulation) Level     | <u>10kV</u>                                                                          |
| Efficiency (@35% Load) %   | N/A                                                                                  |
| Impedance Range            | <u>5.0 - 7.0%</u>                                                                    |
| Sound (db)                 | 40                                                                                   |
| Enclosure Type             | Core & Coil                                                                          |
| Enclosure Size             | See Core & Coil Chart                                                                |
| Finish/Colour              | N/A                                                                                  |
| Standards & Certifications | CSA Certified File No. LR34493, UL Listed File No. E110286, ISO 9001:2015 Registered |