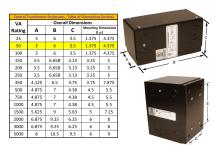

#### SCHEMATIC/DIAGRAM AND DIMENSION PICTURES

Single Phase Control Transformer with a capacity of 50VA, transforming 600 Volts to 120/240 Volts

## **PRODUCT SPECIFICATIONS**

| Weight                     | 3 lbs                                                                                |
|----------------------------|--------------------------------------------------------------------------------------|
| Phases                     | 1                                                                                    |
| Connection                 | 1Ph-CT-SD-SD                                                                         |
| Primary Voltage            | 600                                                                                  |
| Primary Max Current        | <u>0.08A</u>                                                                         |
| Primary Markings           | H1-H2                                                                                |
| Primary Terminals          | <u>Leads</u>                                                                         |
| Secondary Voltage          | 120/240                                                                              |
| Secondary Max Current      | <u>0.42A</u>                                                                         |
| Secondary Markings         | <u>X1-X2-X3-X4</u>                                                                   |
| Secondary Terminals        | <u>Leads</u>                                                                         |
| Primary Taps               | N/A                                                                                  |
| Conductor Material         | Copper                                                                               |
| Temperatue Rise            | 80°C                                                                                 |
| Insuation Class            | 130°C (Class B)                                                                      |
| BIL (Insulation) Level     | <u>10kV</u>                                                                          |
| Efficiency (@35% Load) %   | N/A                                                                                  |
| Impedance Range            | <u>5.0 - 7.0%</u>                                                                    |
| Sound (db)                 | 40                                                                                   |
| Enclosure Type             | Type-1 Indoor                                                                        |
| Enclosure Size             | See Enclosure Chart                                                                  |
| Finish/Colour              | Semigloss - Black                                                                    |
| Standards & Certifications | CSA Certified File No. LR34493, UL Listed File No. E110286, ISO 9001:2015 Registered |