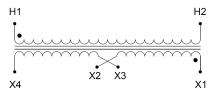

#### SCHEMATIC/DIAGRAM AND DIMENSION PICTURES

Single Phase Control Transformer with a capacity of 50VA, transforming 600 Volts to 120/240 Volts

## **PRODUCT SPECIFICATIONS**

| Weight                     | 3 lbs                                                                                |
|----------------------------|--------------------------------------------------------------------------------------|
| Phases                     | 1                                                                                    |
| Connection                 | 1Ph-CT-SD-SD                                                                         |
| Primary Voltage            | 600                                                                                  |
| Primary Max Current        | <u>0.08A</u>                                                                         |
| Primary Markings           | H1-H2                                                                                |
| Primary Terminals          | <u>Leads</u>                                                                         |
| Secondary Voltage          | 120/240                                                                              |
| Secondary Max Current      | <u>0.42A</u>                                                                         |
| Secondary Markings         | <u>X1-X2-X3-X4</u>                                                                   |
| Secondary Terminals        | <u>Leads</u>                                                                         |
| Primary Taps               | N/A                                                                                  |
| Conductor Material         | Copper                                                                               |
| Temperatue Rise            | 80°C                                                                                 |
| Insuation Class            | 130°C (Class B)                                                                      |
| BIL (Insulation) Level     | <u>10kV</u>                                                                          |
| Efficiency (@35% Load) %   | N/A                                                                                  |
| Impedance Range            | <u>5.0 - 7.0%</u>                                                                    |
| Sound (db)                 | 40                                                                                   |
| Enclosure Type             | Type-1 Indoor                                                                        |
| Enclosure Size             | See Enclosure Chart                                                                  |
| Finish/Colour              | Semigloss - Black                                                                    |
| Standards & Certifications | CSA Certified File No. LR34493, UL Listed File No. E110286, ISO 9001:2015 Registered |