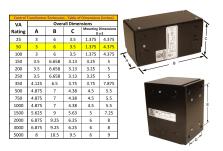

#### SCHEMATIC/DIAGRAM AND DIMENSION PICTURES

Single Phase Control Transformer with a capacity of 50VA, transforming 600 Volts to 120/240 Volts

## **PRODUCT SPECIFICATIONS**

| Weight                     | 3 lbs                                                                                |
|----------------------------|--------------------------------------------------------------------------------------|
| Phases                     | 1                                                                                    |
| Connection                 | 1Ph-CT-SD-SD                                                                         |
| Primary Voltage            | 600                                                                                  |
| Primary Max Current        | <u>0.08A</u>                                                                         |
| Primary Markings           | H1-H2                                                                                |
| Primary Terminals          | <u>Leads</u>                                                                         |
| Secondary Voltage          | 120/240                                                                              |
| Secondary Max Current      | <u>0.42A</u>                                                                         |
| Secondary Markings         | <u>X1-X2-X3-X4</u>                                                                   |
| Secondary Terminals        | <u>Leads</u>                                                                         |
| Primary Taps               | N/A                                                                                  |
| Conductor Material         | Copper                                                                               |
| Temperatue Rise            | 80°C                                                                                 |
| Insuation Class            | 130°C (Class B)                                                                      |
| BIL (Insulation) Level     | <u>10kV</u>                                                                          |
| Efficiency (@35% Load) %   | N/A                                                                                  |
| Impedance Range            | <u>5.0 - 7.0%</u>                                                                    |
| Sound (db)                 | 40                                                                                   |
| Enclosure Type             | Type-1 Indoor                                                                        |
| Enclosure Size             | See Enclosure Chart                                                                  |
| Finish/Colour              | Semigloss - Black                                                                    |
| Standards & Certifications | CSA Certified File No. LR34493, UL Listed File No. E110286, ISO 9001:2015 Registered |