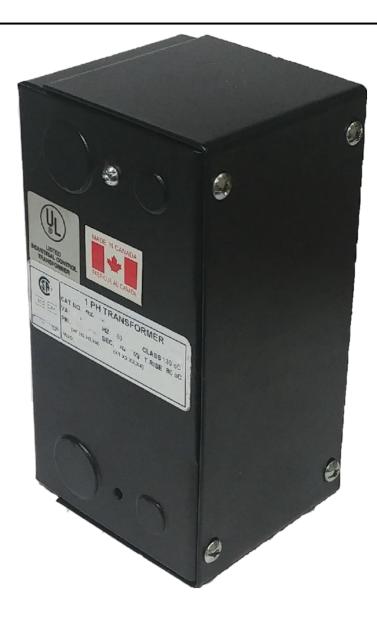

# 50VA 600 VOLTS TO 120/240 VOLTS SINGLE PHASE CONTROL TRANSFORMER

\$134.68 CAD

Single Phase Control Transformer with a capacity of 50VA, transforming 600 Volts to 120/240 Volts

SKU: CE50J-K

**Categories:** Control Transformers

#### SCHEMATIC/DIAGRAM AND DIMENSION PICTURES

Single Phase Control Transformer with a capacity of 50VA, transforming 600 Volts to 120/240 Volts