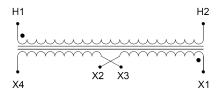

#### SCHEMATIC/DIAGRAM AND DIMENSION PICTURES

Single Phase Control Transformer with a capacity of 50VA, transforming 600 Volts to 120/240 Volts

## **PRODUCT SPECIFICATIONS**

| Weight                     | 3 lbs                                                                                |
|----------------------------|--------------------------------------------------------------------------------------|
| Phases                     | 1                                                                                    |
| Connection                 | 1Ph-CT-SD-SD                                                                         |
| Primary Voltage            | 600                                                                                  |
| Primary Max Current        | <u>0.08A</u>                                                                         |
| Primary Markings           | H1-H2                                                                                |
| Primary Terminals          | <u>Leads</u>                                                                         |
| Secondary Voltage          | 120/240                                                                              |
| Secondary Max Current      | <u>0.42A</u>                                                                         |
| Secondary Markings         | <u>X1-X2-X3-X4</u>                                                                   |
| Secondary Terminals        | <u>Leads</u>                                                                         |
| Primary Taps               | N/A                                                                                  |
| Conductor Material         | Copper                                                                               |
| Temperatue Rise            | 80°C                                                                                 |
| Insuation Class            | 130°C (Class B)                                                                      |
| BIL (Insulation) Level     | <u>10kV</u>                                                                          |
| Efficiency (@35% Load) %   | N/A                                                                                  |
| Impedance Range            | <u>5.0 - 7.0%</u>                                                                    |
| Sound (db)                 | 40                                                                                   |
| Enclosure Type             | Type-1 Indoor                                                                        |
| Enclosure Size             | See Enclosure Chart                                                                  |
| Finish/Colour              | Semigloss - Black                                                                    |
| Standards & Certifications | CSA Certified File No. LR34493, UL Listed File No. E110286, ISO 9001:2015 Registered |