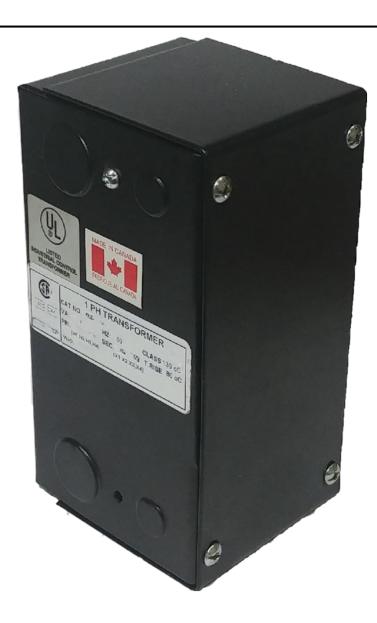

# 50VA 600 VOLTS TO 120/240 VOLTS SINGLE PHASE CONTROL TRANSFORMER

\$134.68 CAD

Single Phase Control Transformer with a capacity of 50VA, transforming 600 Volts to 120/240 Volts

SKU: CE50J-K

**Categories:** Control Transformers

## **PRODUCT SPECIFICATIONS**

| Weight                     | 3 lbs                                                                                |
|----------------------------|--------------------------------------------------------------------------------------|
| Phases                     | 1                                                                                    |
| Connection                 | 1Ph-CT-SD-SD                                                                         |
| Primary Voltage            | 600                                                                                  |
| Primary Max Current        | <u>0.08A</u>                                                                         |
| Primary Markings           | H1-H2                                                                                |
| Primary Terminals          | <u>Leads</u>                                                                         |
| Secondary Voltage          | 120/240                                                                              |
| Secondary Max Current      | <u>0.42A</u>                                                                         |
| Secondary Markings         | <u>X1-X2-X3-X4</u>                                                                   |
| Secondary Terminals        | <u>Leads</u>                                                                         |
| Primary Taps               | N/A                                                                                  |
| Conductor Material         | Copper                                                                               |
| Temperatue Rise            | 80°C                                                                                 |
| Insuation Class            | 130°C (Class B)                                                                      |
| BIL (Insulation) Level     | <u>10kV</u>                                                                          |
| Efficiency (@35% Load) %   | N/A                                                                                  |
| Impedance Range            | <u>5.0 - 7.0%</u>                                                                    |
| Sound (db)                 | 40                                                                                   |
| Enclosure Type             | Type-1 Indoor                                                                        |
| Enclosure Size             | See Enclosure Chart                                                                  |
| Finish/Colour              | Semigloss - Black                                                                    |
| Standards & Certifications | CSA Certified File No. LR34493, UL Listed File No. E110286, ISO 9001:2015 Registered |