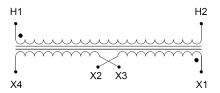

#### SCHEMATIC/DIAGRAM AND DIMENSION PICTURES

Single Phase Control Transformer with a capacity of 50VA, transforming 600 Volts to 120/240 Volts

## **PRODUCT SPECIFICATIONS**

| Weight                     | 3 lbs                                                                                |
|----------------------------|--------------------------------------------------------------------------------------|
| Phases                     | 1                                                                                    |
| Connection                 | 1Ph-CT-SD-SD                                                                         |
| Primary Voltage            | 600                                                                                  |
| Primary Max Current        | <u>0.08A</u>                                                                         |
| Primary Markings           | H1-H2                                                                                |
| Primary Terminals          | <u>Leads</u>                                                                         |
| Secondary Voltage          | 120/240                                                                              |
| Secondary Max Current      | <u>0.42A</u>                                                                         |
| Secondary Markings         | <u>X1-X2-X3-X4</u>                                                                   |
| Secondary Terminals        | <u>Leads</u>                                                                         |
| Primary Taps               | N/A                                                                                  |
| Conductor Material         | Copper                                                                               |
| Temperatue Rise            | 80°C                                                                                 |
| Insuation Class            | 130°C (Class B)                                                                      |
| BIL (Insulation) Level     | <u>10kV</u>                                                                          |
| Efficiency (@35% Load) %   | N/A                                                                                  |
| Impedance Range            | <u>5.0 - 7.0%</u>                                                                    |
| Sound (db)                 | 40                                                                                   |
| Enclosure Type             | Type-1 Indoor                                                                        |
| Enclosure Size             | See Enclosure Chart                                                                  |
| Finish/Colour              | Semigloss - Black                                                                    |
| Standards & Certifications | CSA Certified File No. LR34493, UL Listed File No. E110286, ISO 9001:2015 Registered |