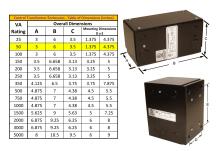

#### SCHEMATIC/DIAGRAM AND DIMENSION PICTURES

Single Phase Control Transformer with a capacity of 50VA, transforming 600 Volts to 120/240 Volts