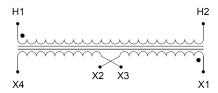

#### SCHEMATIC/DIAGRAM AND DIMENSION PICTURES

Single Phase Control Transformer with a capacity of 50VA, transforming 600 Volts to 120/240 Volts

#### PRODUCT SPECIFICATIONS

| PRODUCT SPECIFICATIONS     |                                                                                      |
|----------------------------|--------------------------------------------------------------------------------------|
| Weight                     | 3 lbs                                                                                |
| Phases                     | 1                                                                                    |
| Connection                 | 1Ph-CT-SD-SD                                                                         |
| Primary Voltage            | 600                                                                                  |
| Primary Max Current        | 0.08A                                                                                |
| Primary Markings           | <u>H1-H2</u>                                                                         |
| Primary Terminals          | <u>Leads</u>                                                                         |
| Secondary Voltage          | 120/240                                                                              |
| Secondary Max Current      | 0.42A                                                                                |
| Secondary Markings         | <u>X1-X2-X3-X4</u>                                                                   |
| Secondary Terminals        | <u>Leads</u>                                                                         |
| Primary Taps               | N/A                                                                                  |
| Conductor Material         | <u>Copper</u>                                                                        |
| Temperatue Rise            | 80°C                                                                                 |
| Insuation Class            | 130°C (Class B)                                                                      |
| BIL (Insulation) Level     | 10kV                                                                                 |
| Efficiency (@35% Load) %   | N/A                                                                                  |
| Impedance Range            | <u>5.0 - 7.0%</u>                                                                    |
| Sound (db)                 | 40                                                                                   |
| Enclosure Type             | Type-1 Indoor                                                                        |
| Enclosure Size             | See Enclosure Chart                                                                  |
| Finish/Colour              | Semigloss - Black                                                                    |
| Standards & Certifications | CSA Certified File No. LR34493, UL Listed File No. E110286, ISO 9001:2015 Registered |