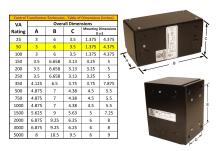

#### SCHEMATIC/DIAGRAM AND DIMENSION PICTURES

Single Phase Control Transformer with a capacity of 50VA, transforming 600 Volts to 120/240 Volts

#### PRODUCT SPECIFICATIONS

| PRODUCT SPECIFICATIONS     |                                                                                      |
|----------------------------|--------------------------------------------------------------------------------------|
| Weight                     | 3 lbs                                                                                |
| Phases                     | 1                                                                                    |
| Connection                 | 1Ph-CT-SD-SD                                                                         |
| Primary Voltage            | 600                                                                                  |
| Primary Max Current        | 0.08A                                                                                |
| Primary Markings           | <u>H1-H2</u>                                                                         |
| Primary Terminals          | <u>Leads</u>                                                                         |
| Secondary Voltage          | 120/240                                                                              |
| Secondary Max Current      | 0.42A                                                                                |
| Secondary Markings         | <u>X1-X2-X3-X4</u>                                                                   |
| Secondary Terminals        | <u>Leads</u>                                                                         |
| Primary Taps               | N/A                                                                                  |
| Conductor Material         | <u>Copper</u>                                                                        |
| Temperatue Rise            | 80°C                                                                                 |
| Insuation Class            | 130°C (Class B)                                                                      |
| BIL (Insulation) Level     | 10kV                                                                                 |
| Efficiency (@35% Load) %   | N/A                                                                                  |
| Impedance Range            | <u>5.0 - 7.0%</u>                                                                    |
| Sound (db)                 | 40                                                                                   |
| Enclosure Type             | Type-1 Indoor                                                                        |
| Enclosure Size             | See Enclosure Chart                                                                  |
| Finish/Colour              | Semigloss - Black                                                                    |
| Standards & Certifications | CSA Certified File No. LR34493, UL Listed File No. E110286, ISO 9001:2015 Registered |