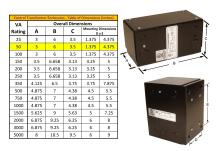

#### SCHEMATIC/DIAGRAM AND DIMENSION PICTURES

Single Phase Control Transformer with a capacity of 50VA, transforming 600 Volts to 12/24 Volts

#### PRODUCT SPECIFICATIONS

| PRODUCT SPECIFICATIONS     |                                                                                      |
|----------------------------|--------------------------------------------------------------------------------------|
| Weight                     | 3 lbs                                                                                |
| Phases                     | 1                                                                                    |
| Connection                 | 1Ph-CT-SD-SD                                                                         |
| Primary Voltage            | 600                                                                                  |
| Primary Max Current        | 0.08A                                                                                |
| Primary Markings           | H1-H2                                                                                |
| Primary Terminals          | <u>Leads</u>                                                                         |
| Secondary Voltage          | 12/24                                                                                |
| Secondary Max Current      | 4.17A                                                                                |
| Secondary Markings         | <u>X1-X2-X3-X4</u>                                                                   |
| Secondary Terminals        | <u>Leads</u>                                                                         |
| Primary Taps               | N/A                                                                                  |
| Conductor Material         | Copper                                                                               |
| Temperatue Rise            | 80°C                                                                                 |
| Insuation Class            | 130°C (Class B)                                                                      |
| BIL (Insulation) Level     | 10kV                                                                                 |
| Efficiency (@35% Load) %   | N/A                                                                                  |
| Impedance Range            | <u>5.0 - 7.0%</u>                                                                    |
| Sound (db)                 | 40                                                                                   |
| Enclosure Type             | Type-1 Indoor                                                                        |
| Enclosure Size             | See Enclosure Chart                                                                  |
| Standards & Certifications | CSA Certified File No. LR34493, UL Listed File No. E110286, ISO 9001:2015 Registered |
| VA                         | <u>50</u>                                                                            |