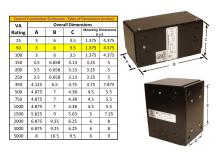

#### SCHEMATIC/DIAGRAM AND DIMENSION PICTURES

Single Phase Control Transformer with a capacity of 50VA, transforming 600 Volts to 12/24 Volts

#### PRODUCT SPECIFICATIONS

| PRODUCT SPECIFICATIONS     |                                                                                      |
|----------------------------|--------------------------------------------------------------------------------------|
| Weight                     | 3 lbs                                                                                |
| Phases                     | 1                                                                                    |
| Connection                 | 1Ph-CT-SD-SD                                                                         |
| Primary Voltage            | 600                                                                                  |
| Primary Max Current        | 0.08A                                                                                |
| Primary Markings           | H1-H2                                                                                |
| Primary Terminals          | <u>Leads</u>                                                                         |
| Secondary Voltage          | 12/24                                                                                |
| Secondary Max Current      | 4.17A                                                                                |
| Secondary Markings         | X1-X2-X3-X4                                                                          |
| Secondary Terminals        | <u>Leads</u>                                                                         |
| Primary Taps               | N/A                                                                                  |
| Conductor Material         | Copper                                                                               |
| Temperatue Rise            | 80°C                                                                                 |
| Insuation Class            | 130°C (Class B)                                                                      |
| BIL (Insulation) Level     | 10kV                                                                                 |
| Efficiency (@35% Load) %   | N/A                                                                                  |
| Impedance Range            | 5.0 - 7.0%                                                                           |
| Sound (db)                 | 40                                                                                   |
| Enclosure Type             | Type-1 Indoor                                                                        |
| Enclosure Size             | See Enclosure Chart                                                                  |
| Standards & Certifications | CSA Certified File No. LR34493, UL Listed File No. E110286, ISO 9001:2015 Registered |
| VA                         | <u>50</u>                                                                            |