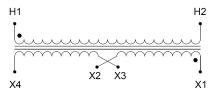

#### SCHEMATIC/DIAGRAM AND DIMENSION PICTURES

Single Phase Control Transformer with a capacity of 50VA, transforming 600 Volts to 12/24 Volts

#### PRODUCT SPECIFICATIONS

| PRODUCT SPECIFICATIONS     |                                                                                      |
|----------------------------|--------------------------------------------------------------------------------------|
| Weight                     | 3 lbs                                                                                |
| Phases                     | 1                                                                                    |
| Connection                 | 1Ph-CT-SD-SD                                                                         |
| Primary Voltage            | 600                                                                                  |
| Primary Max Current        | 0.08A                                                                                |
| Primary Markings           | H1-H2                                                                                |
| Primary Terminals          | <u>Leads</u>                                                                         |
| Secondary Voltage          | 12/24                                                                                |
| Secondary Max Current      | 4.17A                                                                                |
| Secondary Markings         | X1-X2-X3-X4                                                                          |
| Secondary Terminals        | <u>Leads</u>                                                                         |
| Primary Taps               | N/A                                                                                  |
| Conductor Material         | Copper                                                                               |
| Temperatue Rise            | 80°C                                                                                 |
| Insuation Class            | 130°C (Class B)                                                                      |
| BIL (Insulation) Level     | 10kV                                                                                 |
| Efficiency (@35% Load) %   | N/A                                                                                  |
| Impedance Range            | 5.0 - 7.0%                                                                           |
| Sound (db)                 | 40                                                                                   |
| Enclosure Type             | Type-1 Indoor                                                                        |
| Enclosure Size             | See Enclosure Chart                                                                  |
| Standards & Certifications | CSA Certified File No. LR34493, UL Listed File No. E110286, ISO 9001:2015 Registered |
| VA                         | <u>50</u>                                                                            |