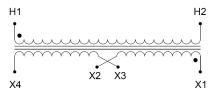

#### SCHEMATIC/DIAGRAM AND DIMENSION PICTURES

Single Phase Control Transformer with a capacity of 50VA, transforming 600 Volts to 12/24 Volts

### **PRODUCT SPECIFICATIONS**

| PRODUCT SPECIFICATIONS     |                                                                                      |
|----------------------------|--------------------------------------------------------------------------------------|
| Weight                     | 3 lbs                                                                                |
| Phases                     | 1                                                                                    |
| Connection                 | 1Ph-CT-SD-SD                                                                         |
| Primary Voltage            | 600                                                                                  |
| Primary Max Current        | 0.08A                                                                                |
| Primary Markings           | H1-H2                                                                                |
| Primary Terminals          | <u>Leads</u>                                                                         |
| Secondary Voltage          | 12/24                                                                                |
| Secondary Max Current      | 4.17A                                                                                |
| Secondary Markings         | <u>X1-X2-X3-X4</u>                                                                   |
| Secondary Terminals        | <u>Leads</u>                                                                         |
| Primary Taps               | N/A                                                                                  |
| Conductor Material         | Copper                                                                               |
| Temperatue Rise            | 80°C                                                                                 |
| Insuation Class            | 130°C (Class B)                                                                      |
| BIL (Insulation) Level     | <u>10kV</u>                                                                          |
| Efficiency (@35% Load) %   | N/A                                                                                  |
| Impedance Range            | <u>5.0 – 7.0%</u>                                                                    |
| Sound (db)                 | 40                                                                                   |
| Enclosure Type             | Type-1 Indoor                                                                        |
| Enclosure Size             | See Enclosure Chart                                                                  |
| Standards & Certifications | CSA Certified File No. LR34493, UL Listed File No. E110286, ISO 9001:2015 Registered |
| VA                         | <u>50</u>                                                                            |