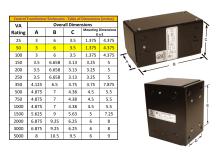

#### SCHEMATIC/DIAGRAM AND DIMENSION PICTURES

Single Phase Control Transformer with a capacity of 50VA, transforming 600 Volts to 12/24 Volts

### **PRODUCT SPECIFICATIONS**

| PRODUCT SPECIFICATIONS     |                                                                                      |
|----------------------------|--------------------------------------------------------------------------------------|
| Weight                     | 3 lbs                                                                                |
| Phases                     | 1                                                                                    |
| Connection                 | 1Ph-CT-SD-SD                                                                         |
| Primary Voltage            | 600                                                                                  |
| Primary Max Current        | 0.08A                                                                                |
| Primary Markings           | H1-H2                                                                                |
| Primary Terminals          | <u>Leads</u>                                                                         |
| Secondary Voltage          | 12/24                                                                                |
| Secondary Max Current      | 4.17A                                                                                |
| Secondary Markings         | <u>X1-X2-X3-X4</u>                                                                   |
| Secondary Terminals        | <u>Leads</u>                                                                         |
| Primary Taps               | N/A                                                                                  |
| Conductor Material         | Copper                                                                               |
| Temperatue Rise            | 80°C                                                                                 |
| Insuation Class            | 130°C (Class B)                                                                      |
| BIL (Insulation) Level     | <u>10kV</u>                                                                          |
| Efficiency (@35% Load) %   | N/A                                                                                  |
| Impedance Range            | <u>5.0 – 7.0%</u>                                                                    |
| Sound (db)                 | 40                                                                                   |
| Enclosure Type             | Type-1 Indoor                                                                        |
| Enclosure Size             | See Enclosure Chart                                                                  |
| Standards & Certifications | CSA Certified File No. LR34493, UL Listed File No. E110286, ISO 9001:2015 Registered |
| VA                         | <u>50</u>                                                                            |