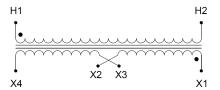

#### SCHEMATIC/DIAGRAM AND DIMENSION PICTURES

Single Phase Control Transformer with a capacity of 50VA, transforming 600 Volts to 12/24 Volts

### **PRODUCT SPECIFICATIONS**

| PRODUCT SPECIFICATIONS     |                                                                                      |
|----------------------------|--------------------------------------------------------------------------------------|
| Weight                     | 3 lbs                                                                                |
| Phases                     | 1                                                                                    |
| Connection                 | 1Ph-CT-SD-SD                                                                         |
| Primary Voltage            | 600                                                                                  |
| Primary Max Current        | 0.08A                                                                                |
| Primary Markings           | H1-H2                                                                                |
| Primary Terminals          | <u>Leads</u>                                                                         |
| Secondary Voltage          | 12/24                                                                                |
| Secondary Max Current      | 4.17A                                                                                |
| Secondary Markings         | <u>X1-X2-X3-X4</u>                                                                   |
| Secondary Terminals        | <u>Leads</u>                                                                         |
| Primary Taps               | N/A                                                                                  |
| Conductor Material         | Copper                                                                               |
| Temperatue Rise            | 80°C                                                                                 |
| Insuation Class            | 130°C (Class B)                                                                      |
| BIL (Insulation) Level     | <u>10kV</u>                                                                          |
| Efficiency (@35% Load) %   | N/A                                                                                  |
| Impedance Range            | <u>5.0 – 7.0%</u>                                                                    |
| Sound (db)                 | 40                                                                                   |
| Enclosure Type             | Type-1 Indoor                                                                        |
| Enclosure Size             | See Enclosure Chart                                                                  |
| Standards & Certifications | CSA Certified File No. LR34493, UL Listed File No. E110286, ISO 9001:2015 Registered |
| VA                         | <u>50</u>                                                                            |