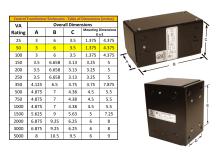

#### SCHEMATIC/DIAGRAM AND DIMENSION PICTURES

Single Phase Control Transformer with a capacity of 50VA, transforming 600 Volts to 12/24 Volts

### **PRODUCT SPECIFICATIONS**

| PRODUCT SPECIFICATIONS     |                                                                                      |
|----------------------------|--------------------------------------------------------------------------------------|
| Weight                     | 3 lbs                                                                                |
| Phases                     | 1                                                                                    |
| Connection                 | 1Ph-CT-SD-SD                                                                         |
| Primary Voltage            | 600                                                                                  |
| Primary Max Current        | 0.08A                                                                                |
| Primary Markings           | H1-H2                                                                                |
| Primary Terminals          | <u>Leads</u>                                                                         |
| Secondary Voltage          | 12/24                                                                                |
| Secondary Max Current      | 4.17A                                                                                |
| Secondary Markings         | <u>X1-X2-X3-X4</u>                                                                   |
| Secondary Terminals        | <u>Leads</u>                                                                         |
| Primary Taps               | N/A                                                                                  |
| Conductor Material         | Copper                                                                               |
| Temperatue Rise            | 80°C                                                                                 |
| Insuation Class            | 130°C (Class B)                                                                      |
| BIL (Insulation) Level     | <u>10kV</u>                                                                          |
| Efficiency (@35% Load) %   | N/A                                                                                  |
| Impedance Range            | <u>5.0 – 7.0%</u>                                                                    |
| Sound (db)                 | 40                                                                                   |
| Enclosure Type             | Type-1 Indoor                                                                        |
| Enclosure Size             | See Enclosure Chart                                                                  |
| Standards & Certifications | CSA Certified File No. LR34493, UL Listed File No. E110286, ISO 9001:2015 Registered |
| VA                         | <u>50</u>                                                                            |