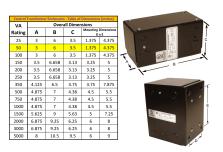

#### SCHEMATIC/DIAGRAM AND DIMENSION PICTURES

Single Phase Control Transformer with a capacity of 50VA, transforming 600 Volts to 12/24 Volts

#### PRODUCT SPECIFICATIONS

| PRODUCT SPECIFICATIONS     |                                                                                      |
|----------------------------|--------------------------------------------------------------------------------------|
| Weight                     | 3 lbs                                                                                |
| Phases                     | 1                                                                                    |
| Connection                 | 1Ph-CT-SD-SD                                                                         |
| Primary Voltage            | 600                                                                                  |
| Primary Max Current        | 0.08A                                                                                |
| Primary Markings           | H1-H2                                                                                |
| Primary Terminals          | <u>Leads</u>                                                                         |
| Secondary Voltage          | 12/24                                                                                |
| Secondary Max Current      | 4.17A                                                                                |
| Secondary Markings         | <u>X1-X2-X3-X4</u>                                                                   |
| Secondary Terminals        | <u>Leads</u>                                                                         |
| Primary Taps               | N/A                                                                                  |
| Conductor Material         | Copper                                                                               |
| Temperatue Rise            | 80°C                                                                                 |
| Insuation Class            | 130°C (Class B)                                                                      |
| BIL (Insulation) Level     | 10kV                                                                                 |
| Efficiency (@35% Load) %   | N/A                                                                                  |
| Impedance Range            | <u>5.0 - 7.0%</u>                                                                    |
| Sound (db)                 | 40                                                                                   |
| Enclosure Type             | Type-1 Indoor                                                                        |
| Enclosure Size             | See Enclosure Chart                                                                  |
| Standards & Certifications | CSA Certified File No. LR34493, UL Listed File No. E110286, ISO 9001:2015 Registered |
| VA                         | <u>50</u>                                                                            |