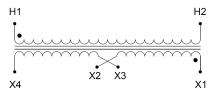

#### SCHEMATIC/DIAGRAM AND DIMENSION PICTURES

Single Phase Control Transformer with a capacity of 50VA, transforming 600 Volts to 12/24 Volts

#### PRODUCT SPECIFICATIONS

| PRODUCT SPECIFICATIONS     |                                                                                      |
|----------------------------|--------------------------------------------------------------------------------------|
| Weight                     | 3 lbs                                                                                |
| Phases                     | 1                                                                                    |
| Connection                 | 1Ph-CT-SD-SD                                                                         |
| Primary Voltage            | 600                                                                                  |
| Primary Max Current        | 0.08A                                                                                |
| Primary Markings           | H1-H2                                                                                |
| Primary Terminals          | <u>Leads</u>                                                                         |
| Secondary Voltage          | 12/24                                                                                |
| Secondary Max Current      | 4.17A                                                                                |
| Secondary Markings         | <u>X1-X2-X3-X4</u>                                                                   |
| Secondary Terminals        | <u>Leads</u>                                                                         |
| Primary Taps               | N/A                                                                                  |
| Conductor Material         | Copper                                                                               |
| Temperatue Rise            | 80°C                                                                                 |
| Insuation Class            | 130°C (Class B)                                                                      |
| BIL (Insulation) Level     | 10kV                                                                                 |
| Efficiency (@35% Load) %   | N/A                                                                                  |
| Impedance Range            | <u>5.0 - 7.0%</u>                                                                    |
| Sound (db)                 | 40                                                                                   |
| Enclosure Type             | Type-1 Indoor                                                                        |
| Enclosure Size             | See Enclosure Chart                                                                  |
| Standards & Certifications | CSA Certified File No. LR34493, UL Listed File No. E110286, ISO 9001:2015 Registered |
| VA                         | <u>50</u>                                                                            |