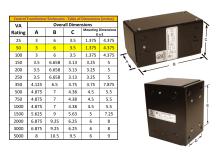

#### SCHEMATIC/DIAGRAM AND DIMENSION PICTURES

Single Phase Control Transformer with a capacity of 50VA, transforming 600 Volts to 12/24 Volts

### **PRODUCT SPECIFICATIONS**

| Weight                     | 3 lbs                                                                                |
|----------------------------|--------------------------------------------------------------------------------------|
| Phases                     | 1                                                                                    |
| Connection                 | 1Ph-CT-SD-SD                                                                         |
| Primary Voltage            | 600                                                                                  |
| Primary Max Current        | 0.08A                                                                                |
| Primary Markings           | H1-H2                                                                                |
| Primary Terminals          | <u>Leads</u>                                                                         |
| Secondary Voltage          | 12/24                                                                                |
| Secondary Max Current      | 4.17A                                                                                |
| Secondary Markings         | <u>X1-X2-X3-X4</u>                                                                   |
| Secondary Terminals        | <u>Leads</u>                                                                         |
| Primary Taps               | N/A                                                                                  |
| Conductor Material         | Copper                                                                               |
| Temperatue Rise            | 80°C                                                                                 |
| Insuation Class            | 130°C (Class B)                                                                      |
| BIL (Insulation) Level     | <u>10kV</u>                                                                          |
| Efficiency (@35% Load) %   | N/A                                                                                  |
| Impedance Range            | <u>5.0 – 7.0%</u>                                                                    |
| Sound (db)                 | 40                                                                                   |
| Enclosure Type             | Type-1 Indoor                                                                        |
| Enclosure Size             | See Enclosure Chart                                                                  |
| Standards & Certifications | CSA Certified File No. LR34493, UL Listed File No. E110286, ISO 9001:2015 Registered |
| VA                         | <u>50</u>                                                                            |