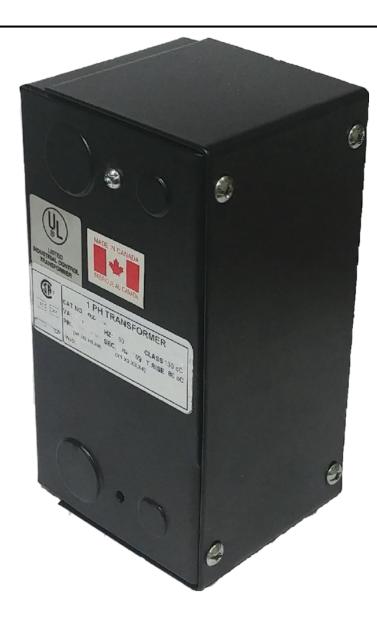

# 50VA 600 VOLTS TO 12/24 VOLTS SINGLE PHASE CONTROL TRANSFORMER

\$134.68 CAD

Single Phase Control Transformer with a capacity of 50VA, transforming 600 Volts to 12/24 Volts

SKU: CE50J-Z

**Categories:** Control Transformers

# 50VA 600 VOLTS TO 12/24 VOLTS SINGLE PHASE CONTROL TRANSFORMER

| Country/Manufacturer | <u>Canada/RPM</u> |
|----------------------|-------------------|