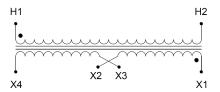

#### SCHEMATIC/DIAGRAM AND DIMENSION PICTURES

Single Phase Control Transformer with a capacity of 50VA, transforming 600 Volts to 12/24 Volts

### **PRODUCT SPECIFICATIONS**

| Weight                     | 3 lbs                                                                                |
|----------------------------|--------------------------------------------------------------------------------------|
| Phases                     | 1                                                                                    |
| Connection                 | 1Ph-CT-SD-SD                                                                         |
| Primary Voltage            | 600                                                                                  |
| Primary Max Current        | 0.08A                                                                                |
| Primary Markings           | H1-H2                                                                                |
| Primary Terminals          | <u>Leads</u>                                                                         |
| Secondary Voltage          | 12/24                                                                                |
| Secondary Max Current      | 4.17A                                                                                |
| Secondary Markings         | <u>X1-X2-X3-X4</u>                                                                   |
| Secondary Terminals        | <u>Leads</u>                                                                         |
| Primary Taps               | N/A                                                                                  |
| Conductor Material         | Copper                                                                               |
| Temperatue Rise            | 80°C                                                                                 |
| Insuation Class            | 130°C (Class B)                                                                      |
| BIL (Insulation) Level     | <u>10kV</u>                                                                          |
| Efficiency (@35% Load) %   | N/A                                                                                  |
| Impedance Range            | <u>5.0 – 7.0%</u>                                                                    |
| Sound (db)                 | 40                                                                                   |
| Enclosure Type             | Type-1 Indoor                                                                        |
| Enclosure Size             | See Enclosure Chart                                                                  |
| Standards & Certifications | CSA Certified File No. LR34493, UL Listed File No. E110286, ISO 9001:2015 Registered |
| VA                         | <u>50</u>                                                                            |