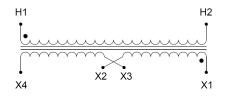

## SCHEMATIC/DIAGRAM AND DIMENSION PICTURES

Single Phase Control Transformer with a capacity of 50VA, transforming 600 Volts to 12/24 Volts

**OFFICIAL QUOTE** 

#### **PRODUCT SPECIFICATIONS**

| Weight                     | 3 lbs                                                                                                 |
|----------------------------|-------------------------------------------------------------------------------------------------------|
| Phases                     | 1                                                                                                     |
| Connection                 | <u>1Ph-CT-SD-SD</u>                                                                                   |
| Primary Voltage            | <u>600</u>                                                                                            |
| Primary Max Current        | <u>0.08A</u>                                                                                          |
| Primary Markings           | <u>H1-H2</u>                                                                                          |
| Primary Terminals          | Terminals                                                                                             |
| Secondary Voltage          | <u>12/24</u>                                                                                          |
| Secondary Max Current      | <u>4.17A</u>                                                                                          |
| Secondary Markings         | <u>X1-X2-X3-X4</u>                                                                                    |
| Secondary Terminals        | <u>Terminals</u>                                                                                      |
| Primary Taps               | N/A                                                                                                   |
| Conductor Material         | <u>Copper</u>                                                                                         |
| Temperatue Rise            | <u>80°C</u>                                                                                           |
| Insuation Class            | <u>130°C (Class B)</u>                                                                                |
| BIL (Insulation) Level     | <u>10kV</u>                                                                                           |
| Efficiency (@35% Load) %   | <u>N/A</u>                                                                                            |
| Impedance Range            | <u>5.0 - 7.0%</u>                                                                                     |
| Sound (db)                 | <u>40</u>                                                                                             |
| Enclosure Type             | Core & Coil                                                                                           |
| Enclosure Size             | See Core & Coil Chart                                                                                 |
| Finish/Colour              | N/A                                                                                                   |
| Standards & Certifications | <u>CSA Certified File No. LR34493, UL Listed File No. E110286, ISO 9001:2015</u><br><u>Registered</u> |