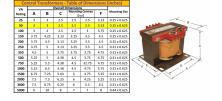

## SCHEMATIC/DIAGRAM AND DIMENSION PICTURES

Single Phase Control Transformer with a capacity of 50VA, transforming 600 Volts to 12/24 Volts

**OFFICIAL QUOTE** 

#### **PRODUCT SPECIFICATIONS**

| Weight                     | 3 lbs                                                                                                 |
|----------------------------|-------------------------------------------------------------------------------------------------------|
| Phases                     | 1                                                                                                     |
| Connection                 | <u>1Ph-CT-SD-SD</u>                                                                                   |
| Primary Voltage            | <u>600</u>                                                                                            |
| Primary Max Current        | <u>0.08A</u>                                                                                          |
| Primary Markings           | <u>H1-H2</u>                                                                                          |
| Primary Terminals          | Terminals                                                                                             |
| Secondary Voltage          | <u>12/24</u>                                                                                          |
| Secondary Max Current      | <u>4.17A</u>                                                                                          |
| Secondary Markings         | <u>X1-X2-X3-X4</u>                                                                                    |
| Secondary Terminals        | <u>Terminals</u>                                                                                      |
| Primary Taps               | N/A                                                                                                   |
| Conductor Material         | <u>Copper</u>                                                                                         |
| Temperatue Rise            | <u>80°C</u>                                                                                           |
| Insuation Class            | <u>130°C (Class B)</u>                                                                                |
| BIL (Insulation) Level     | <u>10kV</u>                                                                                           |
| Efficiency (@35% Load) %   | <u>N/A</u>                                                                                            |
| Impedance Range            | <u>5.0 - 7.0%</u>                                                                                     |
| Sound (db)                 | <u>40</u>                                                                                             |
| Enclosure Type             | Core & Coil                                                                                           |
| Enclosure Size             | See Core & Coil Chart                                                                                 |
| Finish/Colour              | N/A                                                                                                   |
| Standards & Certifications | <u>CSA Certified File No. LR34493, UL Listed File No. E110286, ISO 9001:2015</u><br><u>Registered</u> |