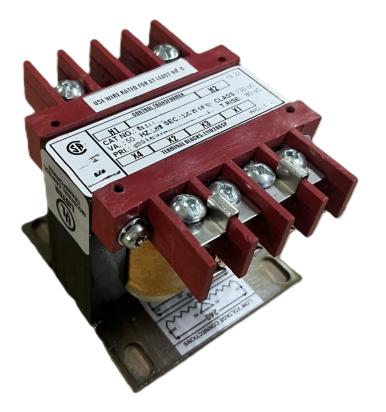

# \$94.64 CAD

Single Phase Control Transformer with a capacity of 50VA, transforming 600 Volts to 12/24 Volts

SKU: CS50H-Z Categories: <u>Control Transformers</u>

## SCHEMATIC/DIAGRAM AND DIMENSION PICTURES

Single Phase Control Transformer with a capacity of 50VA, transforming 600 Volts to 12/24 Volts

**OFFICIAL QUOTE** 