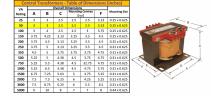

## SCHEMATIC/DIAGRAM AND DIMENSION PICTURES

Single Phase Control Transformer with a capacity of 50VA, transforming 600 Volts to 12/24 Volts

**OFFICIAL QUOTE** 

#### **PRODUCT SPECIFICATIONS**

| Weight                     | 3 lbs                                                                                                 |
|----------------------------|-------------------------------------------------------------------------------------------------------|
| Phases                     | 1                                                                                                     |
| Connection                 | 1Ph-CT-SD-SD                                                                                          |
| Primary Voltage            | <u>600</u>                                                                                            |
| Primary Max Current        | <u>0.08A</u>                                                                                          |
| Primary Markings           | <u>H1-H2</u>                                                                                          |
| Primary Terminals          | <u>Terminals</u>                                                                                      |
| Secondary Voltage          | 12/24                                                                                                 |
| Secondary Max Current      | <u>4.17A</u>                                                                                          |
| Secondary Markings         | <u>X1-X2-X3-X4</u>                                                                                    |
| Secondary Terminals        | <u>Terminals</u>                                                                                      |
| Primary Taps               | N/A                                                                                                   |
| Conductor Material         | <u>Copper</u>                                                                                         |
| Temperatue Rise            | <u>80°C</u>                                                                                           |
| Insuation Class            | <u>130°C (Class B)</u>                                                                                |
| BIL (Insulation) Level     | <u>10kV</u>                                                                                           |
| Efficiency (@35% Load) %   | <u>N/A</u>                                                                                            |
| Impedance Range            | <u>5.0 – 7.0%</u>                                                                                     |
| Sound (db)                 | <u>40</u>                                                                                             |
| Enclosure Type             | Core & Coil                                                                                           |
| Enclosure Size             | See Core & Coil Chart                                                                                 |
| Finish/Colour              | N/A                                                                                                   |
| Standards & Certifications | <u>CSA Certified File No. LR34493, UL Listed File No. E110286, ISO 9001:2015</u><br><u>Registered</u> |