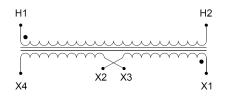

## SCHEMATIC/DIAGRAM AND DIMENSION PICTURES

Single Phase Control Transformer with a capacity of 50VA, transforming 600 Volts to 12/24 Volts

**OFFICIAL QUOTE** 

#### **PRODUCT SPECIFICATIONS**

| Weight                     | 3 lbs                                                                                                 |
|----------------------------|-------------------------------------------------------------------------------------------------------|
| Phases                     | 1                                                                                                     |
| Connection                 | 1Ph-CT-SD-SD                                                                                          |
| Primary Voltage            | <u>600</u>                                                                                            |
| Primary Max Current        | <u>0.08A</u>                                                                                          |
| Primary Markings           | <u>H1-H2</u>                                                                                          |
| Primary Terminals          | <u>Terminals</u>                                                                                      |
| Secondary Voltage          | 12/24                                                                                                 |
| Secondary Max Current      | <u>4.17A</u>                                                                                          |
| Secondary Markings         | <u>X1-X2-X3-X4</u>                                                                                    |
| Secondary Terminals        | <u>Terminals</u>                                                                                      |
| Primary Taps               | N/A                                                                                                   |
| Conductor Material         | <u>Copper</u>                                                                                         |
| Temperatue Rise            | <u>80°C</u>                                                                                           |
| Insuation Class            | <u>130°C (Class B)</u>                                                                                |
| BIL (Insulation) Level     | <u>10kV</u>                                                                                           |
| Efficiency (@35% Load) %   | <u>N/A</u>                                                                                            |
| Impedance Range            | <u>5.0 – 7.0%</u>                                                                                     |
| Sound (db)                 | <u>40</u>                                                                                             |
| Enclosure Type             | Core & Coil                                                                                           |
| Enclosure Size             | See Core & Coil Chart                                                                                 |
| Finish/Colour              | N/A                                                                                                   |
| Standards & Certifications | <u>CSA Certified File No. LR34493, UL Listed File No. E110286, ISO 9001:2015</u><br><u>Registered</u> |