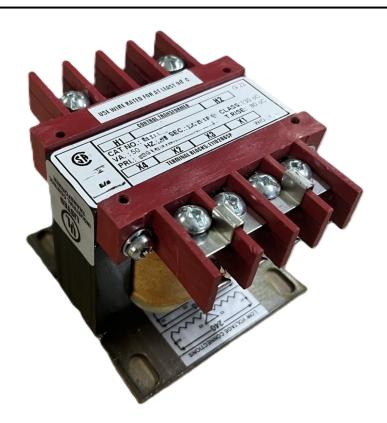

# 50VA 600 VOLTS TO 12/24 VOLTS SINGLE PHASE CONTROL TRANSFORMER

\$94.64 CAD

Single Phase Control Transformer with a capacity of 50VA, transforming 600 Volts to 12/24 Volts

SKU: CS50H-Z

**Categories:** Control Transformers

#### SCHEMATIC/DIAGRAM AND DIMENSION PICTURES

Single Phase Control Transformer with a capacity of 50VA, transforming 600 Volts to 12/24 Volts