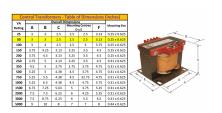

#### SCHEMATIC/DIAGRAM AND DIMENSION PICTURES

Single Phase Control Transformer with a capacity of 50VA, transforming 600 Volts to 12/24 Volts

### **PRODUCT SPECIFICATIONS**

| Weight                     | 3 lbs                                                                                 |
|----------------------------|---------------------------------------------------------------------------------------|
| Phases                     | 1                                                                                     |
| Connection                 | 1Ph-CT-SD-SD                                                                          |
| Primary Voltage            | 600                                                                                   |
| Primary Max Current        | <u>0.08A</u>                                                                          |
| Primary Markings           | H1-H2                                                                                 |
| Primary Terminals          | <u>Terminals</u>                                                                      |
| Secondary Voltage          | 12/24                                                                                 |
| Secondary Max Current      | 4.17A                                                                                 |
| Secondary Markings         | <u>X1-X2-X3-X4</u>                                                                    |
| Secondary Terminals        | <u>Terminals</u>                                                                      |
| Primary Taps               | N/A                                                                                   |
| Conductor Material         | Copper                                                                                |
| Temperatue Rise            | 80°C                                                                                  |
| Insuation Class            | 130°C (Class B)                                                                       |
| BIL (Insulation) Level     | <u>10kV</u>                                                                           |
| Efficiency (@35% Load) %   | N/A                                                                                   |
| Impedance Range            | 5.0 - 7.0%                                                                            |
| Sound (db)                 | 40                                                                                    |
| Enclosure Type             | Core & Coil                                                                           |
| Enclosure Size             | See Core & Coil Chart                                                                 |
| Finish/Colour              | N/A                                                                                   |
| Standards & Certifications | CSA Certified File No. LR34493, UL Listed File No. E110286, ISO 9001:2015  Registered |