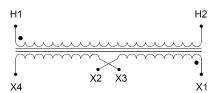

#### SCHEMATIC/DIAGRAM AND DIMENSION PICTURES

Single Phase Control Transformer with a capacity of 50VA, transforming 600 Volts to 12/24 Volts

### **PRODUCT SPECIFICATIONS**

| Weight                     | 3 lbs                                                                                 |
|----------------------------|---------------------------------------------------------------------------------------|
| Phases                     | 1                                                                                     |
| Connection                 | 1Ph-CT-SD-SD                                                                          |
| Primary Voltage            | 600                                                                                   |
| Primary Max Current        | <u>0.08A</u>                                                                          |
| Primary Markings           | H1-H2                                                                                 |
| Primary Terminals          | <u>Terminals</u>                                                                      |
| Secondary Voltage          | 12/24                                                                                 |
| Secondary Max Current      | 4.17A                                                                                 |
| Secondary Markings         | <u>X1-X2-X3-X4</u>                                                                    |
| Secondary Terminals        | <u>Terminals</u>                                                                      |
| Primary Taps               | N/A                                                                                   |
| Conductor Material         | Copper                                                                                |
| Temperatue Rise            | 80°C                                                                                  |
| Insuation Class            | 130°C (Class B)                                                                       |
| BIL (Insulation) Level     | <u>10kV</u>                                                                           |
| Efficiency (@35% Load) %   | N/A                                                                                   |
| Impedance Range            | 5.0 - 7.0%                                                                            |
| Sound (db)                 | 40                                                                                    |
| Enclosure Type             | Core & Coil                                                                           |
| Enclosure Size             | See Core & Coil Chart                                                                 |
| Finish/Colour              | N/A                                                                                   |
| Standards & Certifications | CSA Certified File No. LR34493, UL Listed File No. E110286, ISO 9001:2015  Registered |