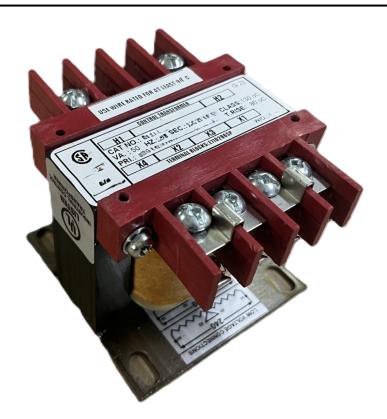

# 50VA 600 VOLTS TO 12/24 VOLTS SINGLE PHASE CONTROL TRANSFORMER

\$94.64 CAD

Single Phase Control Transformer with a capacity of 50VA, transforming 600 Volts to 12/24 Volts

SKU: CS50H-Z

**Categories:** Control Transformers

### **PRODUCT SPECIFICATIONS**

| Weight                     | 3 lbs                                                                                 |
|----------------------------|---------------------------------------------------------------------------------------|
| Phases                     | 1                                                                                     |
| Connection                 | 1Ph-CT-SD-SD                                                                          |
| Primary Voltage            | 600                                                                                   |
| Primary Max Current        | <u>0.08A</u>                                                                          |
| Primary Markings           | H1-H2                                                                                 |
| Primary Terminals          | <u>Terminals</u>                                                                      |
| Secondary Voltage          | 12/24                                                                                 |
| Secondary Max Current      | 4.17A                                                                                 |
| Secondary Markings         | <u>X1-X2-X3-X4</u>                                                                    |
| Secondary Terminals        | <u>Terminals</u>                                                                      |
| Primary Taps               | N/A                                                                                   |
| Conductor Material         | Copper                                                                                |
| Temperatue Rise            | 80°C                                                                                  |
| Insuation Class            | 130°C (Class B)                                                                       |
| BIL (Insulation) Level     | <u>10kV</u>                                                                           |
| Efficiency (@35% Load) %   | N/A                                                                                   |
| Impedance Range            | 5.0 - 7.0%                                                                            |
| Sound (db)                 | 40                                                                                    |
| Enclosure Type             | Core & Coil                                                                           |
| Enclosure Size             | See Core & Coil Chart                                                                 |
| Finish/Colour              | N/A                                                                                   |
| Standards & Certifications | CSA Certified File No. LR34493, UL Listed File No. E110286, ISO 9001:2015  Registered |