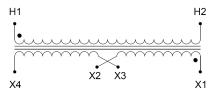

#### SCHEMATIC/DIAGRAM AND DIMENSION PICTURES

Single Phase Control Transformer with a capacity of 50VA, transforming 600 Volts to 12/24 Volts

### **PRODUCT SPECIFICATIONS**

| FRODUCT OF ECITION OF THE PROPERTY OF THE PROP |                                                                                      |
|--------------------------------------------------------------------------------------------------------------------------------------------------------------------------------------------------------------------------------------------------------------------------------------------------------------------------------------------------------------------------------------------------------------------------------------------------------------------------------------------------------------------------------------------------------------------------------------------------------------------------------------------------------------------------------------------------------------------------------------------------------------------------------------------------------------------------------------------------------------------------------------------------------------------------------------------------------------------------------------------------------------------------------------------------------------------------------------------------------------------------------------------------------------------------------------------------------------------------------------------------------------------------------------------------------------------------------------------------------------------------------------------------------------------------------------------------------------------------------------------------------------------------------------------------------------------------------------------------------------------------------------------------------------------------------------------------------------------------------------------------------------------------------------------------------------------------------------------------------------------------------------------------------------------------------------------------------------------------------------------------------------------------------------------------------------------------------------------------------------------------------|--------------------------------------------------------------------------------------|
| Weight                                                                                                                                                                                                                                                                                                                                                                                                                                                                                                                                                                                                                                                                                                                                                                                                                                                                                                                                                                                                                                                                                                                                                                                                                                                                                                                                                                                                                                                                                                                                                                                                                                                                                                                                                                                                                                                                                                                                                                                                                                                                                                                         | 3 lbs                                                                                |
| Phases                                                                                                                                                                                                                                                                                                                                                                                                                                                                                                                                                                                                                                                                                                                                                                                                                                                                                                                                                                                                                                                                                                                                                                                                                                                                                                                                                                                                                                                                                                                                                                                                                                                                                                                                                                                                                                                                                                                                                                                                                                                                                                                         | 1                                                                                    |
| Connection                                                                                                                                                                                                                                                                                                                                                                                                                                                                                                                                                                                                                                                                                                                                                                                                                                                                                                                                                                                                                                                                                                                                                                                                                                                                                                                                                                                                                                                                                                                                                                                                                                                                                                                                                                                                                                                                                                                                                                                                                                                                                                                     | 1Ph-CT-SD-SD                                                                         |
| Primary Voltage                                                                                                                                                                                                                                                                                                                                                                                                                                                                                                                                                                                                                                                                                                                                                                                                                                                                                                                                                                                                                                                                                                                                                                                                                                                                                                                                                                                                                                                                                                                                                                                                                                                                                                                                                                                                                                                                                                                                                                                                                                                                                                                | 600                                                                                  |
| Primary Max Current                                                                                                                                                                                                                                                                                                                                                                                                                                                                                                                                                                                                                                                                                                                                                                                                                                                                                                                                                                                                                                                                                                                                                                                                                                                                                                                                                                                                                                                                                                                                                                                                                                                                                                                                                                                                                                                                                                                                                                                                                                                                                                            | <u>0.08A</u>                                                                         |
| Primary Markings                                                                                                                                                                                                                                                                                                                                                                                                                                                                                                                                                                                                                                                                                                                                                                                                                                                                                                                                                                                                                                                                                                                                                                                                                                                                                                                                                                                                                                                                                                                                                                                                                                                                                                                                                                                                                                                                                                                                                                                                                                                                                                               | H1-H2                                                                                |
| Primary Terminals                                                                                                                                                                                                                                                                                                                                                                                                                                                                                                                                                                                                                                                                                                                                                                                                                                                                                                                                                                                                                                                                                                                                                                                                                                                                                                                                                                                                                                                                                                                                                                                                                                                                                                                                                                                                                                                                                                                                                                                                                                                                                                              | <u>Leads</u>                                                                         |
| Secondary Voltage                                                                                                                                                                                                                                                                                                                                                                                                                                                                                                                                                                                                                                                                                                                                                                                                                                                                                                                                                                                                                                                                                                                                                                                                                                                                                                                                                                                                                                                                                                                                                                                                                                                                                                                                                                                                                                                                                                                                                                                                                                                                                                              | 12/24                                                                                |
| Secondary Max Current                                                                                                                                                                                                                                                                                                                                                                                                                                                                                                                                                                                                                                                                                                                                                                                                                                                                                                                                                                                                                                                                                                                                                                                                                                                                                                                                                                                                                                                                                                                                                                                                                                                                                                                                                                                                                                                                                                                                                                                                                                                                                                          | 4.17A                                                                                |
| Secondary Markings                                                                                                                                                                                                                                                                                                                                                                                                                                                                                                                                                                                                                                                                                                                                                                                                                                                                                                                                                                                                                                                                                                                                                                                                                                                                                                                                                                                                                                                                                                                                                                                                                                                                                                                                                                                                                                                                                                                                                                                                                                                                                                             | <u>X1-X2-X3-X4</u>                                                                   |
| Secondary Terminals                                                                                                                                                                                                                                                                                                                                                                                                                                                                                                                                                                                                                                                                                                                                                                                                                                                                                                                                                                                                                                                                                                                                                                                                                                                                                                                                                                                                                                                                                                                                                                                                                                                                                                                                                                                                                                                                                                                                                                                                                                                                                                            | <u>Leads</u>                                                                         |
| Primary Taps                                                                                                                                                                                                                                                                                                                                                                                                                                                                                                                                                                                                                                                                                                                                                                                                                                                                                                                                                                                                                                                                                                                                                                                                                                                                                                                                                                                                                                                                                                                                                                                                                                                                                                                                                                                                                                                                                                                                                                                                                                                                                                                   | N/A                                                                                  |
| Conductor Material                                                                                                                                                                                                                                                                                                                                                                                                                                                                                                                                                                                                                                                                                                                                                                                                                                                                                                                                                                                                                                                                                                                                                                                                                                                                                                                                                                                                                                                                                                                                                                                                                                                                                                                                                                                                                                                                                                                                                                                                                                                                                                             | Copper                                                                               |
| Temperatue Rise                                                                                                                                                                                                                                                                                                                                                                                                                                                                                                                                                                                                                                                                                                                                                                                                                                                                                                                                                                                                                                                                                                                                                                                                                                                                                                                                                                                                                                                                                                                                                                                                                                                                                                                                                                                                                                                                                                                                                                                                                                                                                                                | 80°C                                                                                 |
| Insuation Class                                                                                                                                                                                                                                                                                                                                                                                                                                                                                                                                                                                                                                                                                                                                                                                                                                                                                                                                                                                                                                                                                                                                                                                                                                                                                                                                                                                                                                                                                                                                                                                                                                                                                                                                                                                                                                                                                                                                                                                                                                                                                                                | 130°C (Class B)                                                                      |
| BIL (Insulation) Level                                                                                                                                                                                                                                                                                                                                                                                                                                                                                                                                                                                                                                                                                                                                                                                                                                                                                                                                                                                                                                                                                                                                                                                                                                                                                                                                                                                                                                                                                                                                                                                                                                                                                                                                                                                                                                                                                                                                                                                                                                                                                                         | 10kV                                                                                 |
| Efficiency (@35% Load) %                                                                                                                                                                                                                                                                                                                                                                                                                                                                                                                                                                                                                                                                                                                                                                                                                                                                                                                                                                                                                                                                                                                                                                                                                                                                                                                                                                                                                                                                                                                                                                                                                                                                                                                                                                                                                                                                                                                                                                                                                                                                                                       | N/A                                                                                  |
| Impedance Range                                                                                                                                                                                                                                                                                                                                                                                                                                                                                                                                                                                                                                                                                                                                                                                                                                                                                                                                                                                                                                                                                                                                                                                                                                                                                                                                                                                                                                                                                                                                                                                                                                                                                                                                                                                                                                                                                                                                                                                                                                                                                                                | <u>5.0 - 7.0%</u>                                                                    |
| Sound (db)                                                                                                                                                                                                                                                                                                                                                                                                                                                                                                                                                                                                                                                                                                                                                                                                                                                                                                                                                                                                                                                                                                                                                                                                                                                                                                                                                                                                                                                                                                                                                                                                                                                                                                                                                                                                                                                                                                                                                                                                                                                                                                                     | 40                                                                                   |
| Enclosure Type                                                                                                                                                                                                                                                                                                                                                                                                                                                                                                                                                                                                                                                                                                                                                                                                                                                                                                                                                                                                                                                                                                                                                                                                                                                                                                                                                                                                                                                                                                                                                                                                                                                                                                                                                                                                                                                                                                                                                                                                                                                                                                                 | Type-1 Indoor                                                                        |
| Enclosure Size                                                                                                                                                                                                                                                                                                                                                                                                                                                                                                                                                                                                                                                                                                                                                                                                                                                                                                                                                                                                                                                                                                                                                                                                                                                                                                                                                                                                                                                                                                                                                                                                                                                                                                                                                                                                                                                                                                                                                                                                                                                                                                                 | See Enclosure Chart                                                                  |
| Standards & Certifications                                                                                                                                                                                                                                                                                                                                                                                                                                                                                                                                                                                                                                                                                                                                                                                                                                                                                                                                                                                                                                                                                                                                                                                                                                                                                                                                                                                                                                                                                                                                                                                                                                                                                                                                                                                                                                                                                                                                                                                                                                                                                                     | CSA Certified File No. LR34493, UL Listed File No. E110286, ISO 9001:2015 Registered |
| VA                                                                                                                                                                                                                                                                                                                                                                                                                                                                                                                                                                                                                                                                                                                                                                                                                                                                                                                                                                                                                                                                                                                                                                                                                                                                                                                                                                                                                                                                                                                                                                                                                                                                                                                                                                                                                                                                                                                                                                                                                                                                                                                             | <u>50</u>                                                                            |