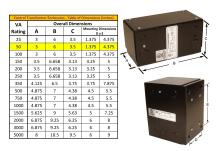

#### SCHEMATIC/DIAGRAM AND DIMENSION PICTURES

Single Phase Control Transformer with a capacity of 50VA, transforming 600 Volts to 12/24 Volts

### **PRODUCT SPECIFICATIONS**

| FRODUCT OF ECITION OF THE PROPERTY OF THE PROP |                                                                                      |
|--------------------------------------------------------------------------------------------------------------------------------------------------------------------------------------------------------------------------------------------------------------------------------------------------------------------------------------------------------------------------------------------------------------------------------------------------------------------------------------------------------------------------------------------------------------------------------------------------------------------------------------------------------------------------------------------------------------------------------------------------------------------------------------------------------------------------------------------------------------------------------------------------------------------------------------------------------------------------------------------------------------------------------------------------------------------------------------------------------------------------------------------------------------------------------------------------------------------------------------------------------------------------------------------------------------------------------------------------------------------------------------------------------------------------------------------------------------------------------------------------------------------------------------------------------------------------------------------------------------------------------------------------------------------------------------------------------------------------------------------------------------------------------------------------------------------------------------------------------------------------------------------------------------------------------------------------------------------------------------------------------------------------------------------------------------------------------------------------------------------------------|--------------------------------------------------------------------------------------|
| Weight                                                                                                                                                                                                                                                                                                                                                                                                                                                                                                                                                                                                                                                                                                                                                                                                                                                                                                                                                                                                                                                                                                                                                                                                                                                                                                                                                                                                                                                                                                                                                                                                                                                                                                                                                                                                                                                                                                                                                                                                                                                                                                                         | 3 lbs                                                                                |
| Phases                                                                                                                                                                                                                                                                                                                                                                                                                                                                                                                                                                                                                                                                                                                                                                                                                                                                                                                                                                                                                                                                                                                                                                                                                                                                                                                                                                                                                                                                                                                                                                                                                                                                                                                                                                                                                                                                                                                                                                                                                                                                                                                         | 1                                                                                    |
| Connection                                                                                                                                                                                                                                                                                                                                                                                                                                                                                                                                                                                                                                                                                                                                                                                                                                                                                                                                                                                                                                                                                                                                                                                                                                                                                                                                                                                                                                                                                                                                                                                                                                                                                                                                                                                                                                                                                                                                                                                                                                                                                                                     | 1Ph-CT-SD-SD                                                                         |
| Primary Voltage                                                                                                                                                                                                                                                                                                                                                                                                                                                                                                                                                                                                                                                                                                                                                                                                                                                                                                                                                                                                                                                                                                                                                                                                                                                                                                                                                                                                                                                                                                                                                                                                                                                                                                                                                                                                                                                                                                                                                                                                                                                                                                                | 600                                                                                  |
| Primary Max Current                                                                                                                                                                                                                                                                                                                                                                                                                                                                                                                                                                                                                                                                                                                                                                                                                                                                                                                                                                                                                                                                                                                                                                                                                                                                                                                                                                                                                                                                                                                                                                                                                                                                                                                                                                                                                                                                                                                                                                                                                                                                                                            | <u>0.08A</u>                                                                         |
| Primary Markings                                                                                                                                                                                                                                                                                                                                                                                                                                                                                                                                                                                                                                                                                                                                                                                                                                                                                                                                                                                                                                                                                                                                                                                                                                                                                                                                                                                                                                                                                                                                                                                                                                                                                                                                                                                                                                                                                                                                                                                                                                                                                                               | H1-H2                                                                                |
| Primary Terminals                                                                                                                                                                                                                                                                                                                                                                                                                                                                                                                                                                                                                                                                                                                                                                                                                                                                                                                                                                                                                                                                                                                                                                                                                                                                                                                                                                                                                                                                                                                                                                                                                                                                                                                                                                                                                                                                                                                                                                                                                                                                                                              | <u>Leads</u>                                                                         |
| Secondary Voltage                                                                                                                                                                                                                                                                                                                                                                                                                                                                                                                                                                                                                                                                                                                                                                                                                                                                                                                                                                                                                                                                                                                                                                                                                                                                                                                                                                                                                                                                                                                                                                                                                                                                                                                                                                                                                                                                                                                                                                                                                                                                                                              | 12/24                                                                                |
| Secondary Max Current                                                                                                                                                                                                                                                                                                                                                                                                                                                                                                                                                                                                                                                                                                                                                                                                                                                                                                                                                                                                                                                                                                                                                                                                                                                                                                                                                                                                                                                                                                                                                                                                                                                                                                                                                                                                                                                                                                                                                                                                                                                                                                          | 4.17A                                                                                |
| Secondary Markings                                                                                                                                                                                                                                                                                                                                                                                                                                                                                                                                                                                                                                                                                                                                                                                                                                                                                                                                                                                                                                                                                                                                                                                                                                                                                                                                                                                                                                                                                                                                                                                                                                                                                                                                                                                                                                                                                                                                                                                                                                                                                                             | <u>X1-X2-X3-X4</u>                                                                   |
| Secondary Terminals                                                                                                                                                                                                                                                                                                                                                                                                                                                                                                                                                                                                                                                                                                                                                                                                                                                                                                                                                                                                                                                                                                                                                                                                                                                                                                                                                                                                                                                                                                                                                                                                                                                                                                                                                                                                                                                                                                                                                                                                                                                                                                            | <u>Leads</u>                                                                         |
| Primary Taps                                                                                                                                                                                                                                                                                                                                                                                                                                                                                                                                                                                                                                                                                                                                                                                                                                                                                                                                                                                                                                                                                                                                                                                                                                                                                                                                                                                                                                                                                                                                                                                                                                                                                                                                                                                                                                                                                                                                                                                                                                                                                                                   | N/A                                                                                  |
| Conductor Material                                                                                                                                                                                                                                                                                                                                                                                                                                                                                                                                                                                                                                                                                                                                                                                                                                                                                                                                                                                                                                                                                                                                                                                                                                                                                                                                                                                                                                                                                                                                                                                                                                                                                                                                                                                                                                                                                                                                                                                                                                                                                                             | Copper                                                                               |
| Temperatue Rise                                                                                                                                                                                                                                                                                                                                                                                                                                                                                                                                                                                                                                                                                                                                                                                                                                                                                                                                                                                                                                                                                                                                                                                                                                                                                                                                                                                                                                                                                                                                                                                                                                                                                                                                                                                                                                                                                                                                                                                                                                                                                                                | 80°C                                                                                 |
| Insuation Class                                                                                                                                                                                                                                                                                                                                                                                                                                                                                                                                                                                                                                                                                                                                                                                                                                                                                                                                                                                                                                                                                                                                                                                                                                                                                                                                                                                                                                                                                                                                                                                                                                                                                                                                                                                                                                                                                                                                                                                                                                                                                                                | 130°C (Class B)                                                                      |
| BIL (Insulation) Level                                                                                                                                                                                                                                                                                                                                                                                                                                                                                                                                                                                                                                                                                                                                                                                                                                                                                                                                                                                                                                                                                                                                                                                                                                                                                                                                                                                                                                                                                                                                                                                                                                                                                                                                                                                                                                                                                                                                                                                                                                                                                                         | 10kV                                                                                 |
| Efficiency (@35% Load) %                                                                                                                                                                                                                                                                                                                                                                                                                                                                                                                                                                                                                                                                                                                                                                                                                                                                                                                                                                                                                                                                                                                                                                                                                                                                                                                                                                                                                                                                                                                                                                                                                                                                                                                                                                                                                                                                                                                                                                                                                                                                                                       | N/A                                                                                  |
| Impedance Range                                                                                                                                                                                                                                                                                                                                                                                                                                                                                                                                                                                                                                                                                                                                                                                                                                                                                                                                                                                                                                                                                                                                                                                                                                                                                                                                                                                                                                                                                                                                                                                                                                                                                                                                                                                                                                                                                                                                                                                                                                                                                                                | <u>5.0 - 7.0%</u>                                                                    |
| Sound (db)                                                                                                                                                                                                                                                                                                                                                                                                                                                                                                                                                                                                                                                                                                                                                                                                                                                                                                                                                                                                                                                                                                                                                                                                                                                                                                                                                                                                                                                                                                                                                                                                                                                                                                                                                                                                                                                                                                                                                                                                                                                                                                                     | 40                                                                                   |
| Enclosure Type                                                                                                                                                                                                                                                                                                                                                                                                                                                                                                                                                                                                                                                                                                                                                                                                                                                                                                                                                                                                                                                                                                                                                                                                                                                                                                                                                                                                                                                                                                                                                                                                                                                                                                                                                                                                                                                                                                                                                                                                                                                                                                                 | Type-1 Indoor                                                                        |
| Enclosure Size                                                                                                                                                                                                                                                                                                                                                                                                                                                                                                                                                                                                                                                                                                                                                                                                                                                                                                                                                                                                                                                                                                                                                                                                                                                                                                                                                                                                                                                                                                                                                                                                                                                                                                                                                                                                                                                                                                                                                                                                                                                                                                                 | See Enclosure Chart                                                                  |
| Standards & Certifications                                                                                                                                                                                                                                                                                                                                                                                                                                                                                                                                                                                                                                                                                                                                                                                                                                                                                                                                                                                                                                                                                                                                                                                                                                                                                                                                                                                                                                                                                                                                                                                                                                                                                                                                                                                                                                                                                                                                                                                                                                                                                                     | CSA Certified File No. LR34493, UL Listed File No. E110286, ISO 9001:2015 Registered |
| VA                                                                                                                                                                                                                                                                                                                                                                                                                                                                                                                                                                                                                                                                                                                                                                                                                                                                                                                                                                                                                                                                                                                                                                                                                                                                                                                                                                                                                                                                                                                                                                                                                                                                                                                                                                                                                                                                                                                                                                                                                                                                                                                             | <u>50</u>                                                                            |