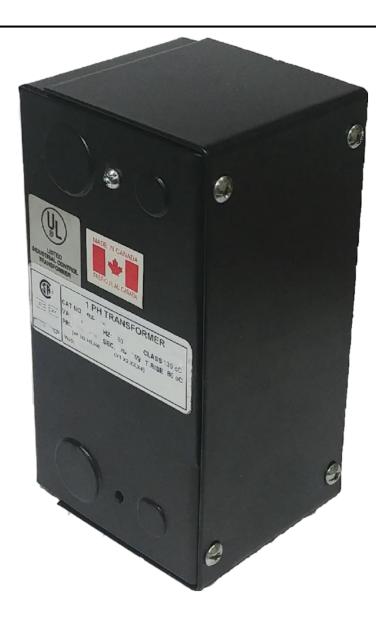

# 50VA 600 VOLTS TO 12/24 VOLTS SINGLE PHASE CONTROL TRANSFORMER

\$134.68 CAD

Single Phase Control Transformer with a capacity of 50VA, transforming 600 Volts to 12/24 Volts

SKU: CE50H-Z

**Categories:** Control Transformers

# 50VA 600 VOLTS TO 12/24 VOLTS SINGLE PHASE CONTROL TRANSFORMER

Country/Manufacturer Canada/RPM