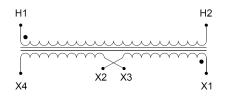

## SCHEMATIC/DIAGRAM AND DIMENSION PICTURES

Single Phase Control Transformer with a capacity of 50VA, transforming 600 Volts to 12/24 Volts

**OFFICIAL QUOTE** 

#### **PRODUCT SPECIFICATIONS**

| Weight                     | 3 lbs                                                                                                 |
|----------------------------|-------------------------------------------------------------------------------------------------------|
| Phases                     | 1                                                                                                     |
| Connection                 | <u>1Ph-CT-SD-SD</u>                                                                                   |
| Primary Voltage            | <u>600</u>                                                                                            |
| Primary Max Current        | <u>0.08A</u>                                                                                          |
| Primary Markings           | <u>H1-H2</u>                                                                                          |
| Primary Terminals          | Terminals                                                                                             |
| Secondary Voltage          | <u>12/24</u>                                                                                          |
| Secondary Max Current      | <u>4.17A</u>                                                                                          |
| Secondary Markings         | <u>X1-X2-X3-X4</u>                                                                                    |
| Secondary Terminals        | <u>Terminals</u>                                                                                      |
| Primary Taps               | N/A                                                                                                   |
| Conductor Material         | <u>Copper</u>                                                                                         |
| Temperatue Rise            | <u>80°C</u>                                                                                           |
| Insuation Class            | <u>130°C (Class B)</u>                                                                                |
| BIL (Insulation) Level     | <u>10kV</u>                                                                                           |
| Efficiency (@35% Load) %   | <u>N/A</u>                                                                                            |
| Impedance Range            | <u>5.0 - 7.0%</u>                                                                                     |
| Sound (db)                 | <u>40</u>                                                                                             |
| Enclosure Type             | Core & Coil                                                                                           |
| Enclosure Size             | See Core & Coil Chart                                                                                 |
| Finish/Colour              | N/A                                                                                                   |
| Standards & Certifications | <u>CSA Certified File No. LR34493, UL Listed File No. E110286, ISO 9001:2015</u><br><u>Registered</u> |