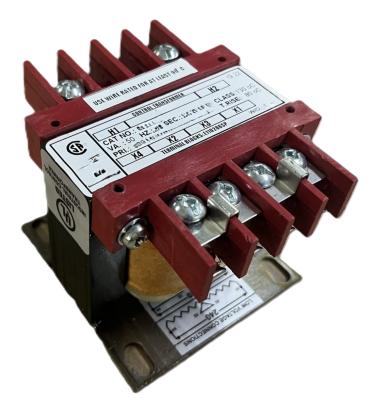

## SCHEMATIC/DIAGRAM AND DIMENSION PICTURES

Single Phase Control Transformer with a capacity of 50VA, transforming 600 Volts to 12/24 Volts

**OFFICIAL QUOTE** 

#### 50VA 600 VOLTS TO 12/24 VOLTS SINGLE PHASE CONTROL TRANSFORMER