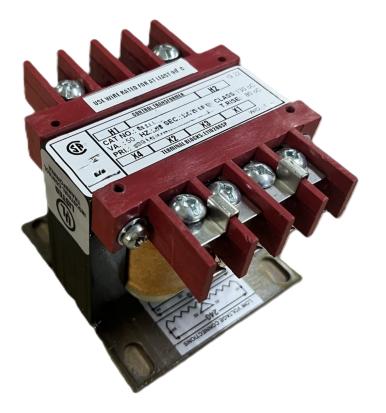

### SCHEMATIC/DIAGRAM AND DIMENSION PICTURES

Single Phase Control Transformer with a capacity of 50VA, transforming 600 Volts to 12/24 Volts

**OFFICIAL QUOTE** 

#### 50VA 600 VOLTS TO 12/24 VOLTS SINGLE PHASE CONTROL TRANSFORMER