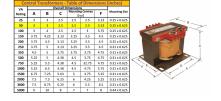

### SCHEMATIC/DIAGRAM AND DIMENSION PICTURES

Single Phase Control Transformer with a capacity of 50VA, transforming 600 Volts to 12/24 Volts

**OFFICIAL QUOTE** 

#### **PRODUCT SPECIFICATIONS**

| Weight                     | 3 lbs                                                                                                 |
|----------------------------|-------------------------------------------------------------------------------------------------------|
| Phases                     | 1                                                                                                     |
| Connection                 | <u>1Ph-CT-SD-SD</u>                                                                                   |
| Primary Voltage            | <u>600</u>                                                                                            |
| Primary Max Current        | <u>0.08A</u>                                                                                          |
| Primary Markings           | <u>H1-H2</u>                                                                                          |
| Primary Terminals          | <u>Terminals</u>                                                                                      |
| Secondary Voltage          | <u>12/24</u>                                                                                          |
| Secondary Max Current      | <u>4.17A</u>                                                                                          |
| Secondary Markings         | <u>X1-X2-X3-X4</u>                                                                                    |
| Secondary Terminals        | <u>Terminals</u>                                                                                      |
| Primary Taps               | N/A                                                                                                   |
| Conductor Material         | <u>Copper</u>                                                                                         |
| Temperatue Rise            | <u>80°C</u>                                                                                           |
| Insuation Class            | <u>130°C (Class B)</u>                                                                                |
| BIL (Insulation) Level     | <u>10kV</u>                                                                                           |
| Efficiency (@35% Load) %   | <u>N/A</u>                                                                                            |
| Impedance Range            | <u>5.0 – 7.0%</u>                                                                                     |
| Sound (db)                 | <u>40</u>                                                                                             |
| Enclosure Type             | Core & Coil                                                                                           |
| Enclosure Size             | See Core & Coil Chart                                                                                 |
| Finish/Colour              | N/A                                                                                                   |
| Standards & Certifications | <u>CSA Certified File No. LR34493, UL Listed File No. E110286, ISO 9001:2015</u><br><u>Registered</u> |