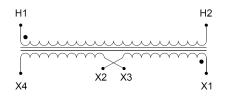

### SCHEMATIC/DIAGRAM AND DIMENSION PICTURES

Single Phase Control Transformer with a capacity of 50VA, transforming 600 Volts to 12/24 Volts

**OFFICIAL QUOTE** 

#### **PRODUCT SPECIFICATIONS**

| Weight                     | 3 lbs                                                                                                 |
|----------------------------|-------------------------------------------------------------------------------------------------------|
| Phases                     | 1                                                                                                     |
| Connection                 | <u>1Ph-CT-SD-SD</u>                                                                                   |
| Primary Voltage            | <u>600</u>                                                                                            |
| Primary Max Current        | <u>0.08A</u>                                                                                          |
| Primary Markings           | <u>H1-H2</u>                                                                                          |
| Primary Terminals          | <u>Terminals</u>                                                                                      |
| Secondary Voltage          | <u>12/24</u>                                                                                          |
| Secondary Max Current      | <u>4.17A</u>                                                                                          |
| Secondary Markings         | <u>X1-X2-X3-X4</u>                                                                                    |
| Secondary Terminals        | <u>Terminals</u>                                                                                      |
| Primary Taps               | N/A                                                                                                   |
| Conductor Material         | <u>Copper</u>                                                                                         |
| Temperatue Rise            | <u>80°C</u>                                                                                           |
| Insuation Class            | <u>130°C (Class B)</u>                                                                                |
| BIL (Insulation) Level     | <u>10kV</u>                                                                                           |
| Efficiency (@35% Load) %   | <u>N/A</u>                                                                                            |
| Impedance Range            | <u>5.0 – 7.0%</u>                                                                                     |
| Sound (db)                 | <u>40</u>                                                                                             |
| Enclosure Type             | Core & Coil                                                                                           |
| Enclosure Size             | See Core & Coil Chart                                                                                 |
| Finish/Colour              | N/A                                                                                                   |
| Standards & Certifications | <u>CSA Certified File No. LR34493, UL Listed File No. E110286, ISO 9001:2015</u><br><u>Registered</u> |