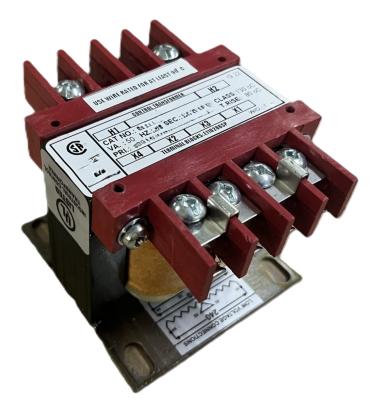

# \$94.64 CAD

Single Phase Control Transformer with a capacity of 50VA, transforming 600 Volts to 12/24 Volts

SKU: CS50J-Z Categories: <u>Control Transformers</u>

### SCHEMATIC/DIAGRAM AND DIMENSION PICTURES

Single Phase Control Transformer with a capacity of 50VA, transforming 600 Volts to 12/24 Volts

**OFFICIAL QUOTE** 