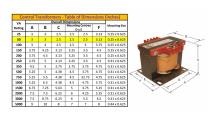

#### SCHEMATIC/DIAGRAM AND DIMENSION PICTURES

Single Phase Control Transformer with a capacity of 50VA, transforming 600 Volts to 12/24 Volts

### **PRODUCT SPECIFICATIONS**

| Weight                     | 3 lbs                                                                                 |
|----------------------------|---------------------------------------------------------------------------------------|
| Phases                     | 1                                                                                     |
| Connection                 | 1Ph-CT-SD-SD                                                                          |
| Primary Voltage            | 600                                                                                   |
| Primary Max Current        | <u>0.08A</u>                                                                          |
| Primary Markings           | H1-H2                                                                                 |
| Primary Terminals          | <u>Terminals</u>                                                                      |
| Secondary Voltage          | 12/24                                                                                 |
| Secondary Max Current      | 4.17A                                                                                 |
| Secondary Markings         | <u>X1-X2-X3-X4</u>                                                                    |
| Secondary Terminals        | <u>Terminals</u>                                                                      |
| Primary Taps               | N/A                                                                                   |
| Conductor Material         | Copper                                                                                |
| Temperatue Rise            | 80°C                                                                                  |
| Insuation Class            | 130°C (Class B)                                                                       |
| BIL (Insulation) Level     | <u>10kV</u>                                                                           |
| Efficiency (@35% Load) %   | N/A                                                                                   |
| Impedance Range            | 5.0 - 7.0%                                                                            |
| Sound (db)                 | 40                                                                                    |
| Enclosure Type             | Core & Coil                                                                           |
| Enclosure Size             | See Core & Coil Chart                                                                 |
| Finish/Colour              | N/A                                                                                   |
| Standards & Certifications | CSA Certified File No. LR34493, UL Listed File No. E110286, ISO 9001:2015  Registered |