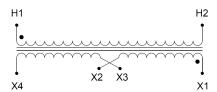

#### SCHEMATIC/DIAGRAM AND DIMENSION PICTURES

Single Phase Control Transformer with a capacity of 50VA, transforming 600 Volts to 12/24 Volts

### **PRODUCT SPECIFICATIONS**

| Weight                     | 3 lbs                                                                                 |
|----------------------------|---------------------------------------------------------------------------------------|
| Phases                     | 1                                                                                     |
| Connection                 | 1Ph-CT-SD-SD                                                                          |
| Primary Voltage            | 600                                                                                   |
| Primary Max Current        | <u>0.08A</u>                                                                          |
| Primary Markings           | H1-H2                                                                                 |
| Primary Terminals          | <u>Terminals</u>                                                                      |
| Secondary Voltage          | 12/24                                                                                 |
| Secondary Max Current      | 4.17A                                                                                 |
| Secondary Markings         | <u>X1-X2-X3-X4</u>                                                                    |
| Secondary Terminals        | <u>Terminals</u>                                                                      |
| Primary Taps               | N/A                                                                                   |
| Conductor Material         | Copper                                                                                |
| Temperatue Rise            | 80°C                                                                                  |
| Insuation Class            | 130°C (Class B)                                                                       |
| BIL (Insulation) Level     | <u>10kV</u>                                                                           |
| Efficiency (@35% Load) %   | N/A                                                                                   |
| Impedance Range            | 5.0 - 7.0%                                                                            |
| Sound (db)                 | 40                                                                                    |
| Enclosure Type             | Core & Coil                                                                           |
| Enclosure Size             | See Core & Coil Chart                                                                 |
| Finish/Colour              | N/A                                                                                   |
| Standards & Certifications | CSA Certified File No. LR34493, UL Listed File No. E110286, ISO 9001:2015  Registered |