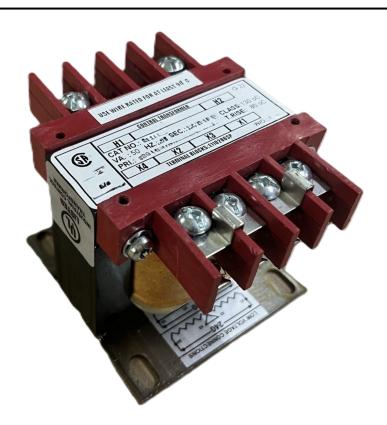

# 50VA 600 VOLTS TO 12/24 VOLTS SINGLE PHASE CONTROL TRANSFORMER

\$94.64 CAD

Single Phase Control Transformer with a capacity of 50VA, transforming 600 Volts to 12/24 Volts

SKU: CS50J-Z

**Categories:** Control Transformers

#### SCHEMATIC/DIAGRAM AND DIMENSION PICTURES

Single Phase Control Transformer with a capacity of 50VA, transforming 600 Volts to 12/24 Volts