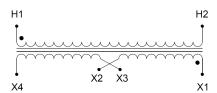

#### SCHEMATIC/DIAGRAM AND DIMENSION PICTURES

Single Phase Control Transformer with a capacity of 50VA, transforming 600 Volts to 12/24 Volts

### **PRODUCT SPECIFICATIONS**

| PRODUCT SPECIFICATIONS     |                                                                                      |
|----------------------------|--------------------------------------------------------------------------------------|
| Weight                     | 3 lbs                                                                                |
| Phases                     | 1                                                                                    |
| Connection                 | 1Ph-CT-SD-SD                                                                         |
| Primary Voltage            | 600                                                                                  |
| Primary Max Current        | 0.08A                                                                                |
| Primary Markings           | H1-H2                                                                                |
| Primary Terminals          | <u>Terminals</u>                                                                     |
| Secondary Voltage          | 12/24                                                                                |
| Secondary Max Current      | 4.17A                                                                                |
| Secondary Markings         | <u>X1-X2-X3-X4</u>                                                                   |
| Secondary Terminals        | <u>Terminals</u>                                                                     |
| Primary Taps               | N/A                                                                                  |
| Conductor Material         | Copper                                                                               |
| Temperatue Rise            | 80°C                                                                                 |
| Insuation Class            | 130°C (Class B)                                                                      |
| BIL (Insulation) Level     | <u>10kV</u>                                                                          |
| Efficiency (@35% Load) %   | N/A                                                                                  |
| Impedance Range            | <u>5.0 - 7.0%</u>                                                                    |
| Sound (db)                 | 40                                                                                   |
| Enclosure Type             | Core & Coil                                                                          |
| Enclosure Size             | See Core & Coil Chart                                                                |
| Finish/Colour              | N/A                                                                                  |
| Standards & Certifications | CSA Certified File No. LR34493, UL Listed File No. E110286, ISO 9001:2015 Registered |