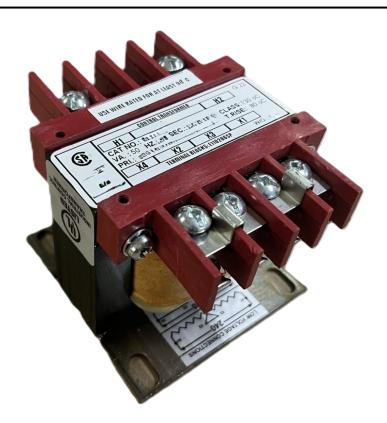

# 50VA 600 VOLTS TO 12/24 VOLTS SINGLE PHASE CONTROL TRANSFORMER

\$94.64 CAD

Single Phase Control Transformer with a capacity of 50VA, transforming 600 Volts to 12/24 Volts

SKU: CS50J-Z

**Categories:** Control Transformers

#### SCHEMATIC/DIAGRAM AND DIMENSION PICTURES

Single Phase Control Transformer with a capacity of 50VA, transforming 600 Volts to 12/24 Volts