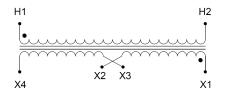

## SCHEMATIC/DIAGRAM AND DIMENSION PICTURES

Single Phase Control Transformer with a capacity of 50VA, transforming 480 Volts to 240/480 Volts

#### **PRODUCT SPECIFICATIONS**

| Weight                     | 2.3 lbs                                                                                        |
|----------------------------|------------------------------------------------------------------------------------------------|
| Phases                     | 1                                                                                              |
| Connection                 | <u>1Ph-CT-SD-SD</u>                                                                            |
| Primary Voltage            | 480                                                                                            |
| Primary Max Current        | <u>0.1A</u>                                                                                    |
| Primary Markings           | <u>H1-H2</u>                                                                                   |
| Primary Terminals          | Leads                                                                                          |
| Secondary Voltage          | 240/480                                                                                        |
| Secondary Max Current      | <u>0.21A</u>                                                                                   |
| Secondary Markings         | <u>X1-X2-X3-X4</u>                                                                             |
| Secondary Terminals        | Leads                                                                                          |
| Primary Taps               | <u>N/A</u>                                                                                     |
| Conductor Material         | Copper                                                                                         |
| Temperatue Rise            | <u>80°C</u>                                                                                    |
| Insuation Class            | <u>130°C (Class B)</u>                                                                         |
| BIL (Insulation) Level     | <u>10kV</u>                                                                                    |
| Efficiency (@35% Load) %   | <u>N/A</u>                                                                                     |
| Impedance Range            | <u>5.0 – 7.0%</u>                                                                              |
| Sound (db)                 | <u>40</u>                                                                                      |
| Enclosure Type             | Type-1 Indoor                                                                                  |
| Enclosure Size             | See Enclosure Chart                                                                            |
| Finish/Colour              | <u>Semigloss – Black</u>                                                                       |
| Standards & Certifications | <u>CSA Certified File No. LR34493, UL Listed File No. E110286, ISO 9001:2015</u><br>Registered |