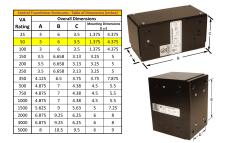

## SCHEMATIC/DIAGRAM AND DIMENSION PICTURES

Single Phase Control Transformer with a capacity of 50VA, transforming 480 Volts to 240/480 Volts

#### **PRODUCT SPECIFICATIONS**

| Weight                     | 2.3 lbs                                                                                        |
|----------------------------|------------------------------------------------------------------------------------------------|
| Phases                     | 1                                                                                              |
| Connection                 | <u>1Ph-CT-SD-SD</u>                                                                            |
| Primary Voltage            | 480                                                                                            |
| Primary Max Current        | <u>0.1A</u>                                                                                    |
| Primary Markings           | <u>H1-H2</u>                                                                                   |
| Primary Terminals          | Leads                                                                                          |
| Secondary Voltage          | 240/480                                                                                        |
| Secondary Max Current      | <u>0.21A</u>                                                                                   |
| Secondary Markings         | <u>X1-X2-X3-X4</u>                                                                             |
| Secondary Terminals        | Leads                                                                                          |
| Primary Taps               | <u>N/A</u>                                                                                     |
| Conductor Material         | Copper                                                                                         |
| Temperatue Rise            | <u>80°C</u>                                                                                    |
| Insuation Class            | <u>130°C (Class B)</u>                                                                         |
| BIL (Insulation) Level     | <u>10kV</u>                                                                                    |
| Efficiency (@35% Load) %   | <u>N/A</u>                                                                                     |
| Impedance Range            | <u>5.0 – 7.0%</u>                                                                              |
| Sound (db)                 | <u>40</u>                                                                                      |
| Enclosure Type             | Type-1 Indoor                                                                                  |
| Enclosure Size             | See Enclosure Chart                                                                            |
| Finish/Colour              | <u>Semigloss – Black</u>                                                                       |
| Standards & Certifications | <u>CSA Certified File No. LR34493, UL Listed File No. E110286, ISO 9001:2015</u><br>Registered |