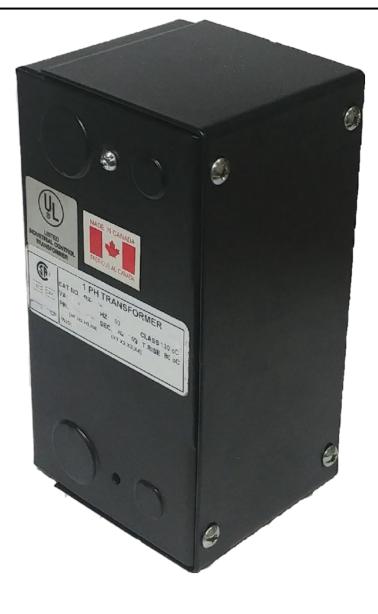

# \$134.68 CAD

Single Phase Control Transformer with a capacity of 50VA, transforming 480 Volts to 240/480 Volts

SKU: CE50H-L Categories: <u>Control Transformers</u>

#### **PRODUCT SPECIFICATIONS**

| Weight                     | 2.3 lbs                                                                                        |
|----------------------------|------------------------------------------------------------------------------------------------|
| Phases                     | 1                                                                                              |
| Connection                 | <u>1Ph-CT-SD-SD</u>                                                                            |
| Primary Voltage            | 480                                                                                            |
| Primary Max Current        | <u>0.1A</u>                                                                                    |
| Primary Markings           | <u>H1-H2</u>                                                                                   |
| Primary Terminals          | Leads                                                                                          |
| Secondary Voltage          | 240/480                                                                                        |
| Secondary Max Current      | <u>0.21A</u>                                                                                   |
| Secondary Markings         | <u>X1-X2-X3-X4</u>                                                                             |
| Secondary Terminals        | Leads                                                                                          |
| Primary Taps               | <u>N/A</u>                                                                                     |
| Conductor Material         | Copper                                                                                         |
| Temperatue Rise            | <u>80°C</u>                                                                                    |
| Insuation Class            | <u>130°C (Class B)</u>                                                                         |
| BIL (Insulation) Level     | <u>10kV</u>                                                                                    |
| Efficiency (@35% Load) %   | <u>N/A</u>                                                                                     |
| Impedance Range            | <u>5.0 – 7.0%</u>                                                                              |
| Sound (db)                 | <u>40</u>                                                                                      |
| Enclosure Type             | Type-1 Indoor                                                                                  |
| Enclosure Size             | See Enclosure Chart                                                                            |
| Finish/Colour              | <u>Semigloss – Black</u>                                                                       |
| Standards & Certifications | <u>CSA Certified File No. LR34493, UL Listed File No. E110286, ISO 9001:2015</u><br>Registered |