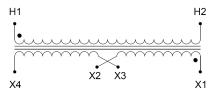

#### SCHEMATIC/DIAGRAM AND DIMENSION PICTURES

Single Phase Control Transformer with a capacity of 50VA, transforming 480 Volts to 240/480 Volts

#### PRODUCT SPECIFICATIONS

| PRODUCT SPECIFICATIONS     |                                                                                      |
|----------------------------|--------------------------------------------------------------------------------------|
| Weight                     | 2.3 lbs                                                                              |
| Phases                     | 1                                                                                    |
| Connection                 | 1Ph-CT-SD-SD                                                                         |
| Primary Voltage            | 480                                                                                  |
| Primary Max Current        | <u>0.1A</u>                                                                          |
| Primary Markings           | <u>H1-H2</u>                                                                         |
| Primary Terminals          | Leads                                                                                |
| Secondary Voltage          | 240/480                                                                              |
| Secondary Max Current      | <u>0.21A</u>                                                                         |
| Secondary Markings         | <u>X1-X2-X3-X4</u>                                                                   |
| Secondary Terminals        | Leads                                                                                |
| Primary Taps               | N/A                                                                                  |
| Conductor Material         | Copper                                                                               |
| Temperatue Rise            | <u>80°C</u>                                                                          |
| Insuation Class            | 130°C (Class B)                                                                      |
| BIL (Insulation) Level     | <u>10kV</u>                                                                          |
| Efficiency (@35% Load) %   | N/A                                                                                  |
| Impedance Range            | 5.0 - 7.0%                                                                           |
| Sound (db)                 | 40                                                                                   |
| Enclosure Type             | Type-1 Indoor                                                                        |
| Enclosure Size             | See Enclosure Chart                                                                  |
| Finish/Colour              | Semigloss - Black                                                                    |
| Standards & Certifications | CSA Certified File No. LR34493, UL Listed File No. E110286, ISO 9001:2015 Registered |