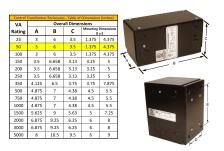

#### SCHEMATIC/DIAGRAM AND DIMENSION PICTURES

Single Phase Control Transformer with a capacity of 50VA, transforming 480 Volts to 240/480 Volts

#### PRODUCT SPECIFICATIONS

| PRODUCT SPECIFICATIONS     |                                                                                      |
|----------------------------|--------------------------------------------------------------------------------------|
| Weight                     | 2.3 lbs                                                                              |
| Phases                     | 1                                                                                    |
| Connection                 | 1Ph-CT-SD-SD                                                                         |
| Primary Voltage            | 480                                                                                  |
| Primary Max Current        | <u>0.1A</u>                                                                          |
| Primary Markings           | <u>H1-H2</u>                                                                         |
| Primary Terminals          | Leads                                                                                |
| Secondary Voltage          | 240/480                                                                              |
| Secondary Max Current      | <u>0.21A</u>                                                                         |
| Secondary Markings         | <u>X1-X2-X3-X4</u>                                                                   |
| Secondary Terminals        | Leads                                                                                |
| Primary Taps               | N/A                                                                                  |
| Conductor Material         | Copper                                                                               |
| Temperatue Rise            | <u>80°C</u>                                                                          |
| Insuation Class            | 130°C (Class B)                                                                      |
| BIL (Insulation) Level     | <u>10kV</u>                                                                          |
| Efficiency (@35% Load) %   | N/A                                                                                  |
| Impedance Range            | 5.0 - 7.0%                                                                           |
| Sound (db)                 | 40                                                                                   |
| Enclosure Type             | Type-1 Indoor                                                                        |
| Enclosure Size             | See Enclosure Chart                                                                  |
| Finish/Colour              | Semigloss - Black                                                                    |
| Standards & Certifications | CSA Certified File No. LR34493, UL Listed File No. E110286, ISO 9001:2015 Registered |