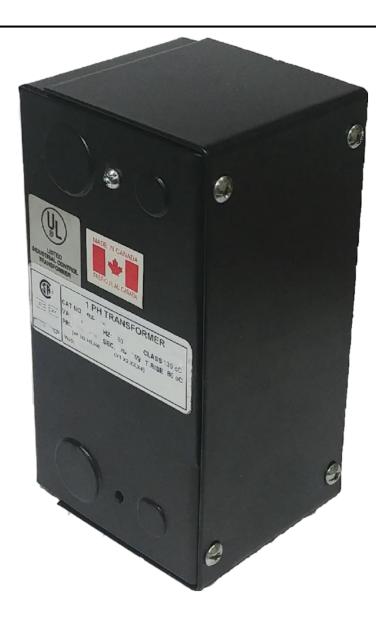

# 50VA 480 VOLTS TO 240/480 VOLTS SINGLE PHASE CONTROL TRANSFORMER

\$134.68 CAD

Single Phase Control Transformer with a capacity of 50VA, transforming 480 Volts to 240/480 Volts

SKU: CE50H-L

**Categories:** Control Transformers

#### PRODUCT SPECIFICATIONS

| PRODUCT SPECIFICATIONS     |                                                                                      |
|----------------------------|--------------------------------------------------------------------------------------|
| Weight                     | 2.3 lbs                                                                              |
| Phases                     | 1                                                                                    |
| Connection                 | 1Ph-CT-SD-SD                                                                         |
| Primary Voltage            | 480                                                                                  |
| Primary Max Current        | <u>0.1A</u>                                                                          |
| Primary Markings           | <u>H1-H2</u>                                                                         |
| Primary Terminals          | Leads                                                                                |
| Secondary Voltage          | 240/480                                                                              |
| Secondary Max Current      | <u>0.21A</u>                                                                         |
| Secondary Markings         | <u>X1-X2-X3-X4</u>                                                                   |
| Secondary Terminals        | Leads                                                                                |
| Primary Taps               | N/A                                                                                  |
| Conductor Material         | Copper                                                                               |
| Temperatue Rise            | <u>80°C</u>                                                                          |
| Insuation Class            | 130°C (Class B)                                                                      |
| BIL (Insulation) Level     | <u>10kV</u>                                                                          |
| Efficiency (@35% Load) %   | N/A                                                                                  |
| Impedance Range            | 5.0 - 7.0%                                                                           |
| Sound (db)                 | 40                                                                                   |
| Enclosure Type             | Type-1 Indoor                                                                        |
| Enclosure Size             | See Enclosure Chart                                                                  |
| Finish/Colour              | Semigloss - Black                                                                    |
| Standards & Certifications | CSA Certified File No. LR34493, UL Listed File No. E110286, ISO 9001:2015 Registered |