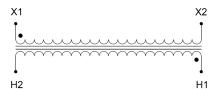

#### SCHEMATIC/DIAGRAM AND DIMENSION PICTURES

Single Phase Control Transformer with a capacity of 50VA, transforming 480 Volts to 120 Volts

#### PRODUCT SPECIFICATIONS

| PRODUCT SPECIFICATIONS     |                                                                                      |
|----------------------------|--------------------------------------------------------------------------------------|
| Weight                     | 2.3 lbs                                                                              |
| Phases                     | 1                                                                                    |
| Connection                 | 1Ph-CT-SS-SU                                                                         |
| Primary Voltage            | 480                                                                                  |
| Primary Max Current        | <u>0.1A</u>                                                                          |
| Primary Markings           | H1-H2                                                                                |
| Primary Terminals          | <u>Leads</u>                                                                         |
| Secondary Voltage          | 120                                                                                  |
| Secondary Max Current      | <u>0.42A</u>                                                                         |
| Secondary Markings         | <u>X1-X2</u>                                                                         |
| Secondary Terminals        | Leads                                                                                |
| Primary Taps               | N/A                                                                                  |
| Conductor Material         | Copper                                                                               |
| Temperatue Rise            | 80°C                                                                                 |
| Insuation Class            | 130°C (Class B)                                                                      |
| BIL (Insulation) Level     | <u>10kV</u>                                                                          |
| Efficiency (@35% Load) %   | N/A                                                                                  |
| Impedance Range            | <u>5.0 - 7.0%</u>                                                                    |
| Sound (db)                 | 40                                                                                   |
| Enclosure Type             | Type-1 Indoor                                                                        |
| Enclosure Size             | See Enclosure Chart                                                                  |
| Finish/Colour              | Semigloss - Black                                                                    |
| Standards & Certifications | CSA Certified File No. LR34493, UL Listed File No. E110286, ISO 9001:2015 Registered |