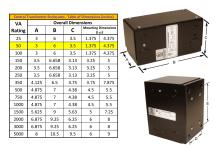

#### SCHEMATIC/DIAGRAM AND DIMENSION PICTURES

Single Phase Control Transformer with a capacity of 50VA, transforming 480 Volts to 120 Volts

#### PRODUCT SPECIFICATIONS

| PRODUCT SPECIFICATIONS     |                                                                                      |
|----------------------------|--------------------------------------------------------------------------------------|
| Weight                     | 2.3 lbs                                                                              |
| Phases                     | 1                                                                                    |
| Connection                 | 1Ph-CT-SS-SU                                                                         |
| Primary Voltage            | 480                                                                                  |
| Primary Max Current        | <u>0.1A</u>                                                                          |
| Primary Markings           | H1-H2                                                                                |
| Primary Terminals          | <u>Leads</u>                                                                         |
| Secondary Voltage          | 120                                                                                  |
| Secondary Max Current      | <u>0.42A</u>                                                                         |
| Secondary Markings         | <u>X1-X2</u>                                                                         |
| Secondary Terminals        | Leads                                                                                |
| Primary Taps               | N/A                                                                                  |
| Conductor Material         | Copper                                                                               |
| Temperatue Rise            | 80°C                                                                                 |
| Insuation Class            | 130°C (Class B)                                                                      |
| BIL (Insulation) Level     | <u>10kV</u>                                                                          |
| Efficiency (@35% Load) %   | N/A                                                                                  |
| Impedance Range            | <u>5.0 - 7.0%</u>                                                                    |
| Sound (db)                 | 40                                                                                   |
| Enclosure Type             | Type-1 Indoor                                                                        |
| Enclosure Size             | See Enclosure Chart                                                                  |
| Finish/Colour              | Semigloss - Black                                                                    |
| Standards & Certifications | CSA Certified File No. LR34493, UL Listed File No. E110286, ISO 9001:2015 Registered |