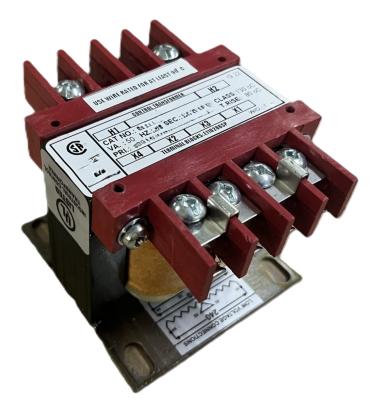

# \$81.90 CAD

Single Phase Control Transformer with a capacity of 50VA, transforming 480 Volts to 120 Volts

SKU: CS50H-A Categories: <u>Control Transformers</u>

#### **PRODUCT SPECIFICATIONS**

| Weight                     | 14 lbs                                                                                                |
|----------------------------|-------------------------------------------------------------------------------------------------------|
| Phases                     | 1                                                                                                     |
| Connection                 | <u>1Ph-CT-SS-SU</u>                                                                                   |
| Primary Voltage            | 480                                                                                                   |
| Primary Max Current        | <u>0.1A</u>                                                                                           |
| Primary Markings           | <u>H1-H2</u>                                                                                          |
| Primary Terminals          | Terminals                                                                                             |
| Secondary Voltage          | 120                                                                                                   |
| Secondary Max Current      | <u>0.42A</u>                                                                                          |
| Secondary Markings         | <u>X1-X2</u>                                                                                          |
| Secondary Terminals        | Terminals                                                                                             |
| Primary Taps               | N/A                                                                                                   |
| Conductor Material         | Copper                                                                                                |
| Temperatue Rise            | <u>80°C</u>                                                                                           |
| Insuation Class            | <u>130°C (Class B)</u>                                                                                |
| BIL (Insulation) Level     | <u>10kV</u>                                                                                           |
| Efficiency (@35% Load) %   | N/A                                                                                                   |
| Impedance Range            | <u>5.0 – 7.0%</u>                                                                                     |
| Sound (db)                 | <u>40</u>                                                                                             |
| Enclosure Type             | Core & Coil                                                                                           |
| Enclosure Size             | See Core & Coil Chart                                                                                 |
| Finish/Colour              | N/A                                                                                                   |
| Standards & Certifications | <u>CSA Certified File No. LR34493, UL Listed File No. E110286, ISO 9001:2015</u><br><u>Registered</u> |