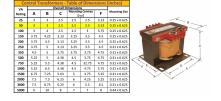

# SCHEMATIC/DIAGRAM AND DIMENSION PICTURES

Single Phase Control Transformer with a capacity of 50VA, transforming 480 Volts to 120 Volts

**OFFICIAL QUOTE** 

#### **PRODUCT SPECIFICATIONS**

| Weight                     | 14 lbs                                                                                                |
|----------------------------|-------------------------------------------------------------------------------------------------------|
| Phases                     | 1                                                                                                     |
| Connection                 | <u>1Ph-CT-SS-SU</u>                                                                                   |
| Primary Voltage            | 480                                                                                                   |
| Primary Max Current        | <u>0.1A</u>                                                                                           |
| Primary Markings           | <u>H1-H2</u>                                                                                          |
| Primary Terminals          | Terminals                                                                                             |
| Secondary Voltage          | 120                                                                                                   |
| Secondary Max Current      | <u>0.42A</u>                                                                                          |
| Secondary Markings         | <u>X1-X2</u>                                                                                          |
| Secondary Terminals        | Terminals                                                                                             |
| Primary Taps               | N/A                                                                                                   |
| Conductor Material         | Copper                                                                                                |
| Temperatue Rise            | <u>80°C</u>                                                                                           |
| Insuation Class            | <u>130°C (Class B)</u>                                                                                |
| BIL (Insulation) Level     | <u>10kV</u>                                                                                           |
| Efficiency (@35% Load) %   | N/A                                                                                                   |
| Impedance Range            | <u>5.0 – 7.0%</u>                                                                                     |
| Sound (db)                 | <u>40</u>                                                                                             |
| Enclosure Type             | Core & Coil                                                                                           |
| Enclosure Size             | See Core & Coil Chart                                                                                 |
| Finish/Colour              | N/A                                                                                                   |
| Standards & Certifications | <u>CSA Certified File No. LR34493, UL Listed File No. E110286, ISO 9001:2015</u><br><u>Registered</u> |