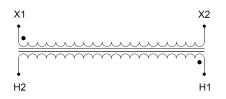

# SCHEMATIC/DIAGRAM AND DIMENSION PICTURES

Single Phase Control Transformer with a capacity of 50VA, transforming 480 Volts to 120 Volts

**OFFICIAL QUOTE** 

#### **PRODUCT SPECIFICATIONS**

| Weight                     | 14 lbs                                                                                                |
|----------------------------|-------------------------------------------------------------------------------------------------------|
| Phases                     | 1                                                                                                     |
| Connection                 | <u>1Ph-CT-SS-SU</u>                                                                                   |
| Primary Voltage            | 480                                                                                                   |
| Primary Max Current        | <u>0.1A</u>                                                                                           |
| Primary Markings           | <u>H1-H2</u>                                                                                          |
| Primary Terminals          | Terminals                                                                                             |
| Secondary Voltage          | 120                                                                                                   |
| Secondary Max Current      | <u>0.42A</u>                                                                                          |
| Secondary Markings         | <u>X1-X2</u>                                                                                          |
| Secondary Terminals        | Terminals                                                                                             |
| Primary Taps               | N/A                                                                                                   |
| Conductor Material         | Copper                                                                                                |
| Temperatue Rise            | <u>80°C</u>                                                                                           |
| Insuation Class            | <u>130°C (Class B)</u>                                                                                |
| BIL (Insulation) Level     | <u>10kV</u>                                                                                           |
| Efficiency (@35% Load) %   | N/A                                                                                                   |
| Impedance Range            | <u>5.0 – 7.0%</u>                                                                                     |
| Sound (db)                 | <u>40</u>                                                                                             |
| Enclosure Type             | Core & Coil                                                                                           |
| Enclosure Size             | See Core & Coil Chart                                                                                 |
| Finish/Colour              | N/A                                                                                                   |
| Standards & Certifications | <u>CSA Certified File No. LR34493, UL Listed File No. E110286, ISO 9001:2015</u><br><u>Registered</u> |