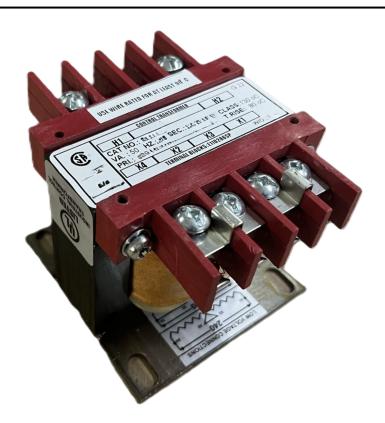

# 50VA 480 VOLTS TO 120 VOLTS SINGLE PHASE CONTROL TRANSFORMER

\$81.90 CAD

Single Phase Control Transformer with a capacity of 50VA, transforming 480 Volts to 120 Volts

SKU: CS50H-A

**Categories:** Control Transformers

#### SCHEMATIC/DIAGRAM AND DIMENSION PICTURES

Single Phase Control Transformer with a capacity of 50VA, transforming 480 Volts to 120 Volts