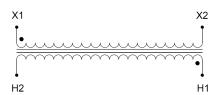

#### SCHEMATIC/DIAGRAM AND DIMENSION PICTURES

Single Phase Control Transformer with a capacity of 50VA, transforming 480 Volts to 120 Volts

### **PRODUCT SPECIFICATIONS**

| RODUCT SPECIFICATIONS      |                                                                                      |
|----------------------------|--------------------------------------------------------------------------------------|
| Weight                     | 14 lbs                                                                               |
| Phases                     | 1                                                                                    |
| Connection                 | 1Ph-CT-SS-SU                                                                         |
| Primary Voltage            | 480                                                                                  |
| Primary Max Current        | <u>0.1A</u>                                                                          |
| Primary Markings           | H1-H2                                                                                |
| Primary Terminals          | <u>Terminals</u>                                                                     |
| Secondary Voltage          | 120                                                                                  |
| Secondary Max Current      | <u>0.42A</u>                                                                         |
| Secondary Markings         | <u>X1-X2</u>                                                                         |
| Secondary Terminals        | <u>Terminals</u>                                                                     |
| Primary Taps               | N/A                                                                                  |
| Conductor Material         | Copper                                                                               |
| Temperatue Rise            | 80°C                                                                                 |
| Insuation Class            | 130°C (Class B)                                                                      |
| BIL (Insulation) Level     | <u>10kV</u>                                                                          |
| Efficiency (@35% Load) %   | N/A                                                                                  |
| Impedance Range            | <u>5.0 - 7.0%</u>                                                                    |
| Sound (db)                 | 40                                                                                   |
| Enclosure Type             | Core & Coil                                                                          |
| Enclosure Size             | See Core & Coil Chart                                                                |
| Finish/Colour              | N/A                                                                                  |
| Standards & Certifications | CSA Certified File No. LR34493, UL Listed File No. E110286, ISO 9001:2015 Registered |