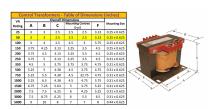

#### SCHEMATIC/DIAGRAM AND DIMENSION PICTURES

Single Phase Control Transformer with a capacity of 50VA, transforming 480 Volts to 120 Volts

### **PRODUCT SPECIFICATIONS**

| RODUCT SPECIFICATIONS      |                                                                                      |
|----------------------------|--------------------------------------------------------------------------------------|
| Weight                     | 14 lbs                                                                               |
| Phases                     | 1                                                                                    |
| Connection                 | 1Ph-CT-SS-SU                                                                         |
| Primary Voltage            | 480                                                                                  |
| Primary Max Current        | <u>0.1A</u>                                                                          |
| Primary Markings           | H1-H2                                                                                |
| Primary Terminals          | <u>Terminals</u>                                                                     |
| Secondary Voltage          | 120                                                                                  |
| Secondary Max Current      | <u>0.42A</u>                                                                         |
| Secondary Markings         | <u>X1-X2</u>                                                                         |
| Secondary Terminals        | <u>Terminals</u>                                                                     |
| Primary Taps               | N/A                                                                                  |
| Conductor Material         | Copper                                                                               |
| Temperatue Rise            | 80°C                                                                                 |
| Insuation Class            | 130°C (Class B)                                                                      |
| BIL (Insulation) Level     | <u>10kV</u>                                                                          |
| Efficiency (@35% Load) %   | N/A                                                                                  |
| Impedance Range            | <u>5.0 - 7.0%</u>                                                                    |
| Sound (db)                 | 40                                                                                   |
| Enclosure Type             | Core & Coil                                                                          |
| Enclosure Size             | See Core & Coil Chart                                                                |
| Finish/Colour              | N/A                                                                                  |
| Standards & Certifications | CSA Certified File No. LR34493, UL Listed File No. E110286, ISO 9001:2015 Registered |