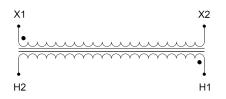

#### SCHEMATIC/DIAGRAM AND DIMENSION PICTURES

Single Phase Control Transformer with a capacity of 50VA, transforming 480 Volts to 120 Volts

**OFFICIAL QUOTE** 

#### **PRODUCT SPECIFICATIONS**

| Weight                     | 14 lbs                                                                                                |
|----------------------------|-------------------------------------------------------------------------------------------------------|
| Phases                     | 1                                                                                                     |
| Connection                 | <u>1Ph-CT-SS-SU</u>                                                                                   |
| Primary Voltage            | <u>480</u>                                                                                            |
| Primary Max Current        | <u>0.1A</u>                                                                                           |
| Primary Markings           | <u>H1-H2</u>                                                                                          |
| Primary Terminals          | Terminals                                                                                             |
| Secondary Voltage          | 120                                                                                                   |
| Secondary Max Current      | <u>0.42A</u>                                                                                          |
| Secondary Markings         | <u>X1-X2</u>                                                                                          |
| Secondary Terminals        | <u>Terminals</u>                                                                                      |
| Primary Taps               | <u>N/A</u>                                                                                            |
| Conductor Material         | <u>Copper</u>                                                                                         |
| Temperatue Rise            | <u>80°C</u>                                                                                           |
| Insuation Class            | <u>130°C (Class B)</u>                                                                                |
| BIL (Insulation) Level     | <u>10kV</u>                                                                                           |
| Efficiency (@35% Load) %   | <u>N/A</u>                                                                                            |
| Impedance Range            | <u>5.0 - 7.0%</u>                                                                                     |
| Sound (db)                 | <u>40</u>                                                                                             |
| Enclosure Type             | Core & Coil                                                                                           |
| Enclosure Size             | See Core & Coil Chart                                                                                 |
| Finish/Colour              | <u>N/A</u>                                                                                            |
| Standards & Certifications | <u>CSA Certified File No. LR34493, UL Listed File No. E110286, ISO 9001:2015</u><br><u>Registered</u> |