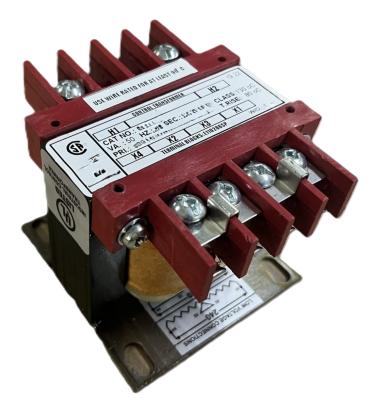

### 50VA 480 VOLTS TO 120 VOLTS SINGLE PHASE CONTROL TRANSFORMER

## 50VA 480 VOLTS TO 120 VOLTS SINGLE PHASE CONTROL TRANSFORMER

# \$81.90 CAD

Single Phase Control Transformer with a capacity of 50VA, transforming 480 Volts to 120 Volts

SKU: CS50H-A Categories: <u>Control Transformers</u>

#### **50VA 480 VOLTS TO 120 VOLTS** SINGLE PHASE CONTROL TRANSFORMER