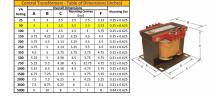

#### SCHEMATIC/DIAGRAM AND DIMENSION PICTURES

Single Phase Control Transformer with a capacity of 50VA, transforming 480 Volts to 120 Volts

**OFFICIAL QUOTE** 

#### **PRODUCT SPECIFICATIONS**

| Weight                     | 14 lbs                                                                                                |
|----------------------------|-------------------------------------------------------------------------------------------------------|
| Phases                     | 1                                                                                                     |
| Connection                 | <u>1Ph-CT-SS-SU</u>                                                                                   |
| Primary Voltage            | <u>480</u>                                                                                            |
| Primary Max Current        | <u>0.1A</u>                                                                                           |
| Primary Markings           | <u>H1-H2</u>                                                                                          |
| Primary Terminals          | Terminals                                                                                             |
| Secondary Voltage          | 120                                                                                                   |
| Secondary Max Current      | <u>0.42A</u>                                                                                          |
| Secondary Markings         | <u>X1-X2</u>                                                                                          |
| Secondary Terminals        | <u>Terminals</u>                                                                                      |
| Primary Taps               | <u>N/A</u>                                                                                            |
| Conductor Material         | <u>Copper</u>                                                                                         |
| Temperatue Rise            | <u>80°C</u>                                                                                           |
| Insuation Class            | <u>130°C (Class B)</u>                                                                                |
| BIL (Insulation) Level     | <u>10kV</u>                                                                                           |
| Efficiency (@35% Load) %   | <u>N/A</u>                                                                                            |
| Impedance Range            | <u>5.0 - 7.0%</u>                                                                                     |
| Sound (db)                 | <u>40</u>                                                                                             |
| Enclosure Type             | Core & Coil                                                                                           |
| Enclosure Size             | See Core & Coil Chart                                                                                 |
| Finish/Colour              | <u>N/A</u>                                                                                            |
| Standards & Certifications | <u>CSA Certified File No. LR34493, UL Listed File No. E110286, ISO 9001:2015</u><br><u>Registered</u> |