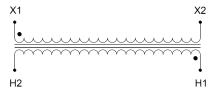

#### SCHEMATIC/DIAGRAM AND DIMENSION PICTURES

Single Phase Control Transformer with a capacity of 50VA, transforming 480 Volts to 120 Volts

### **PRODUCT SPECIFICATIONS**

| RODUCT SPECIFICATIONS      |                                                                                      |
|----------------------------|--------------------------------------------------------------------------------------|
| Weight                     | 14 lbs                                                                               |
| Phases                     | 1                                                                                    |
| Connection                 | 1Ph-CT-SS-SU                                                                         |
| Primary Voltage            | 480                                                                                  |
| Primary Max Current        | <u>0.1A</u>                                                                          |
| Primary Markings           | H1-H2                                                                                |
| Primary Terminals          | <u>Terminals</u>                                                                     |
| Secondary Voltage          | 120                                                                                  |
| Secondary Max Current      | <u>0.42A</u>                                                                         |
| Secondary Markings         | <u>X1-X2</u>                                                                         |
| Secondary Terminals        | <u>Terminals</u>                                                                     |
| Primary Taps               | N/A                                                                                  |
| Conductor Material         | Copper                                                                               |
| Temperatue Rise            | 80°C                                                                                 |
| Insuation Class            | 130°C (Class B)                                                                      |
| BIL (Insulation) Level     | <u>10kV</u>                                                                          |
| Efficiency (@35% Load) %   | N/A                                                                                  |
| Impedance Range            | <u>5.0 - 7.0%</u>                                                                    |
| Sound (db)                 | 40                                                                                   |
| Enclosure Type             | Core & Coil                                                                          |
| Enclosure Size             | See Core & Coil Chart                                                                |
| Finish/Colour              | N/A                                                                                  |
| Standards & Certifications | CSA Certified File No. LR34493, UL Listed File No. E110286, ISO 9001:2015 Registered |