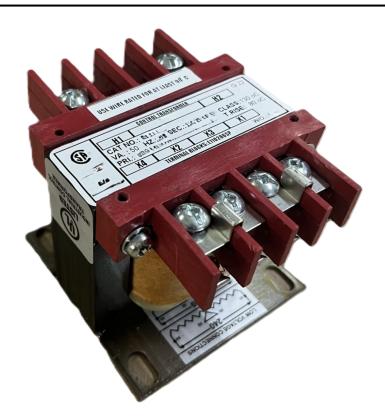

# 50VA 480 VOLTS TO 120 VOLTS SINGLE PHASE CONTROL TRANSFORMER

\$81.90 CAD

Single Phase Control Transformer with a capacity of 50VA, transforming 480 Volts to 120 Volts

SKU: CS50H-A

**Categories:** Control Transformers

### **PRODUCT SPECIFICATIONS**

| RODUCT SPECIFICATIONS      |                                                                                      |
|----------------------------|--------------------------------------------------------------------------------------|
| Weight                     | 14 lbs                                                                               |
| Phases                     | 1                                                                                    |
| Connection                 | 1Ph-CT-SS-SU                                                                         |
| Primary Voltage            | 480                                                                                  |
| Primary Max Current        | <u>0.1A</u>                                                                          |
| Primary Markings           | H1-H2                                                                                |
| Primary Terminals          | <u>Terminals</u>                                                                     |
| Secondary Voltage          | 120                                                                                  |
| Secondary Max Current      | <u>0.42A</u>                                                                         |
| Secondary Markings         | <u>X1-X2</u>                                                                         |
| Secondary Terminals        | <u>Terminals</u>                                                                     |
| Primary Taps               | N/A                                                                                  |
| Conductor Material         | Copper                                                                               |
| Temperatue Rise            | 80°C                                                                                 |
| Insuation Class            | 130°C (Class B)                                                                      |
| BIL (Insulation) Level     | <u>10kV</u>                                                                          |
| Efficiency (@35% Load) %   | N/A                                                                                  |
| Impedance Range            | <u>5.0 - 7.0%</u>                                                                    |
| Sound (db)                 | 40                                                                                   |
| Enclosure Type             | Core & Coil                                                                          |
| Enclosure Size             | See Core & Coil Chart                                                                |
| Finish/Colour              | N/A                                                                                  |
| Standards & Certifications | CSA Certified File No. LR34493, UL Listed File No. E110286, ISO 9001:2015 Registered |