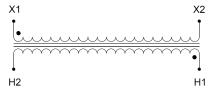

#### SCHEMATIC/DIAGRAM AND DIMENSION PICTURES

Single Phase Control Transformer with a capacity of 50VA, transforming 480 Volts to 120 Volts

### **PRODUCT SPECIFICATIONS**

| Weight                     | 14 lbs                                                                               |
|----------------------------|--------------------------------------------------------------------------------------|
| Phases                     | 1                                                                                    |
| Connection                 | 1Ph-CT-SS-SU                                                                         |
| Primary Voltage            | 480                                                                                  |
| Primary Max Current        | <u>0.1A</u>                                                                          |
| Primary Markings           | <u>H1-H2</u>                                                                         |
| Primary Terminals          | <u>Terminals</u>                                                                     |
| Secondary Voltage          | 120                                                                                  |
| Secondary Max Current      | <u>0.42A</u>                                                                         |
| Secondary Markings         | <u>X1-X2</u>                                                                         |
| Secondary Terminals        | <u>Terminals</u>                                                                     |
| Primary Taps               | N/A                                                                                  |
| Conductor Material         | Copper                                                                               |
| Temperatue Rise            | 80°C                                                                                 |
| Insuation Class            | 130°C (Class B)                                                                      |
| BIL (Insulation) Level     | <u>10kV</u>                                                                          |
| Efficiency (@35% Load) %   | N/A                                                                                  |
| Impedance Range            | <u>5.0 - 7.0%</u>                                                                    |
| Sound (db)                 | 40                                                                                   |
| Enclosure Type             | Core & Coil                                                                          |
| Enclosure Size             | See Core & Coil Chart                                                                |
| Finish/Colour              | N/A                                                                                  |
| Standards & Certifications | CSA Certified File No. LR34493, UL Listed File No. E110286, ISO 9001:2015 Registered |