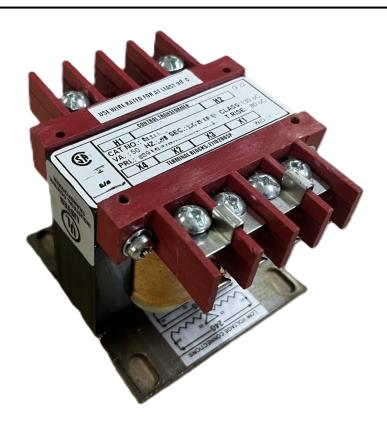

# 50VA 480 VOLTS TO 120 VOLTS SINGLE PHASE CONTROL TRANSFORMER

\$81.90 CAD

Single Phase Control Transformer with a capacity of 50VA, transforming 480 Volts to 120 Volts

SKU: CS50H-A

**Categories:** Control Transformers

### **PRODUCT SPECIFICATIONS**

| Weight                     | 14 lbs                                                                               |
|----------------------------|--------------------------------------------------------------------------------------|
| Phases                     | 1                                                                                    |
| Connection                 | 1Ph-CT-SS-SU                                                                         |
| Primary Voltage            | 480                                                                                  |
| Primary Max Current        | <u>0.1A</u>                                                                          |
| Primary Markings           | <u>H1-H2</u>                                                                         |
| Primary Terminals          | <u>Terminals</u>                                                                     |
| Secondary Voltage          | 120                                                                                  |
| Secondary Max Current      | <u>0.42A</u>                                                                         |
| Secondary Markings         | <u>X1-X2</u>                                                                         |
| Secondary Terminals        | <u>Terminals</u>                                                                     |
| Primary Taps               | N/A                                                                                  |
| Conductor Material         | Copper                                                                               |
| Temperatue Rise            | 80°C                                                                                 |
| Insuation Class            | 130°C (Class B)                                                                      |
| BIL (Insulation) Level     | <u>10kV</u>                                                                          |
| Efficiency (@35% Load) %   | N/A                                                                                  |
| Impedance Range            | <u>5.0 - 7.0%</u>                                                                    |
| Sound (db)                 | 40                                                                                   |
| Enclosure Type             | Core & Coil                                                                          |
| Enclosure Size             | See Core & Coil Chart                                                                |
| Finish/Colour              | N/A                                                                                  |
| Standards & Certifications | CSA Certified File No. LR34493, UL Listed File No. E110286, ISO 9001:2015 Registered |