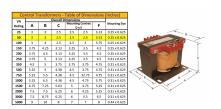

#### SCHEMATIC/DIAGRAM AND DIMENSION PICTURES

Single Phase Control Transformer with a capacity of 50VA, transforming 480 Volts to 120 Volts

### **PRODUCT SPECIFICATIONS**

| Weight                     | 14 lbs                                                                               |
|----------------------------|--------------------------------------------------------------------------------------|
| Phases                     | 1                                                                                    |
| Connection                 | 1Ph-CT-SS-SU                                                                         |
| Primary Voltage            | 480                                                                                  |
| Primary Max Current        | <u>0.1A</u>                                                                          |
| Primary Markings           | <u>H1-H2</u>                                                                         |
| Primary Terminals          | <u>Terminals</u>                                                                     |
| Secondary Voltage          | 120                                                                                  |
| Secondary Max Current      | <u>0.42A</u>                                                                         |
| Secondary Markings         | <u>X1-X2</u>                                                                         |
| Secondary Terminals        | <u>Terminals</u>                                                                     |
| Primary Taps               | N/A                                                                                  |
| Conductor Material         | Copper                                                                               |
| Temperatue Rise            | 80°C                                                                                 |
| Insuation Class            | 130°C (Class B)                                                                      |
| BIL (Insulation) Level     | <u>10kV</u>                                                                          |
| Efficiency (@35% Load) %   | N/A                                                                                  |
| Impedance Range            | <u>5.0 - 7.0%</u>                                                                    |
| Sound (db)                 | 40                                                                                   |
| Enclosure Type             | Core & Coil                                                                          |
| Enclosure Size             | See Core & Coil Chart                                                                |
| Finish/Colour              | N/A                                                                                  |
| Standards & Certifications | CSA Certified File No. LR34493, UL Listed File No. E110286, ISO 9001:2015 Registered |