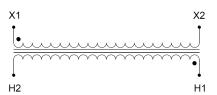

#### SCHEMATIC/DIAGRAM AND DIMENSION PICTURES

Single Phase Control Transformer with a capacity of 50VA, transforming 480 Volts to 120 Volts

### **PRODUCT SPECIFICATIONS**

| RODUCT SPECIFICATIONS      |                                                                                      |
|----------------------------|--------------------------------------------------------------------------------------|
| Weight                     | 14 lbs                                                                               |
| Phases                     | 1                                                                                    |
| Connection                 | 1Ph-CT-SS-SU                                                                         |
| Primary Voltage            | 480                                                                                  |
| Primary Max Current        | <u>0.1A</u>                                                                          |
| Primary Markings           | H1-H2                                                                                |
| Primary Terminals          | <u>Terminals</u>                                                                     |
| Secondary Voltage          | 120                                                                                  |
| Secondary Max Current      | <u>0.42A</u>                                                                         |
| Secondary Markings         | <u>X1-X2</u>                                                                         |
| Secondary Terminals        | <u>Terminals</u>                                                                     |
| Primary Taps               | N/A                                                                                  |
| Conductor Material         | Copper                                                                               |
| Temperatue Rise            | 80°C                                                                                 |
| Insuation Class            | 130°C (Class B)                                                                      |
| BIL (Insulation) Level     | <u>10kV</u>                                                                          |
| Efficiency (@35% Load) %   | N/A                                                                                  |
| Impedance Range            | <u>5.0 - 7.0%</u>                                                                    |
| Sound (db)                 | 40                                                                                   |
| Enclosure Type             | Core & Coil                                                                          |
| Enclosure Size             | See Core & Coil Chart                                                                |
| Finish/Colour              | N/A                                                                                  |
| Standards & Certifications | CSA Certified File No. LR34493, UL Listed File No. E110286, ISO 9001:2015 Registered |