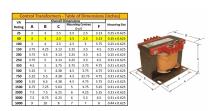

#### SCHEMATIC/DIAGRAM AND DIMENSION PICTURES

Single Phase Control Transformer with a capacity of 50VA, transforming 480 Volts to 120 Volts