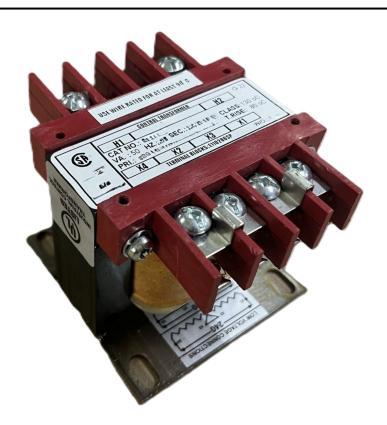

# 50VA 480 VOLTS TO 120 VOLTS SINGLE PHASE CONTROL TRANSFORMER

\$81.90 CAD

Single Phase Control Transformer with a capacity of 50VA, transforming 480 Volts to 120 Volts

SKU: CS50H-A

**Categories:** Control Transformers

#### SCHEMATIC/DIAGRAM AND DIMENSION PICTURES

Single Phase Control Transformer with a capacity of 50VA, transforming 480 Volts to 120 Volts

### **PRODUCT SPECIFICATIONS**

| RODUCT SPECIFICATIONS      |                                                                                      |
|----------------------------|--------------------------------------------------------------------------------------|
| Weight                     | 14 lbs                                                                               |
| Phases                     | 1                                                                                    |
| Connection                 | 1Ph-CT-SS-SU                                                                         |
| Primary Voltage            | 480                                                                                  |
| Primary Max Current        | <u>0.1A</u>                                                                          |
| Primary Markings           | H1-H2                                                                                |
| Primary Terminals          | <u>Terminals</u>                                                                     |
| Secondary Voltage          | 120                                                                                  |
| Secondary Max Current      | <u>0.42A</u>                                                                         |
| Secondary Markings         | <u>X1-X2</u>                                                                         |
| Secondary Terminals        | <u>Terminals</u>                                                                     |
| Primary Taps               | N/A                                                                                  |
| Conductor Material         | Copper                                                                               |
| Temperatue Rise            | 80°C                                                                                 |
| Insuation Class            | 130°C (Class B)                                                                      |
| BIL (Insulation) Level     | <u>10kV</u>                                                                          |
| Efficiency (@35% Load) %   | N/A                                                                                  |
| Impedance Range            | <u>5.0 - 7.0%</u>                                                                    |
| Sound (db)                 | 40                                                                                   |
| Enclosure Type             | Core & Coil                                                                          |
| Enclosure Size             | See Core & Coil Chart                                                                |
| Finish/Colour              | N/A                                                                                  |
| Standards & Certifications | CSA Certified File No. LR34493, UL Listed File No. E110286, ISO 9001:2015 Registered |