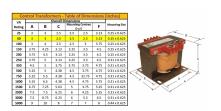

#### SCHEMATIC/DIAGRAM AND DIMENSION PICTURES

Single Phase Control Transformer with a capacity of 50VA, transforming 480 Volts to 120 Volts

### **PRODUCT SPECIFICATIONS**

| RODUCT SPECIFICATIONS      |                                                                                      |
|----------------------------|--------------------------------------------------------------------------------------|
| Weight                     | 14 lbs                                                                               |
| Phases                     | 1                                                                                    |
| Connection                 | 1Ph-CT-SS-SU                                                                         |
| Primary Voltage            | 480                                                                                  |
| Primary Max Current        | <u>0.1A</u>                                                                          |
| Primary Markings           | H1-H2                                                                                |
| Primary Terminals          | <u>Terminals</u>                                                                     |
| Secondary Voltage          | 120                                                                                  |
| Secondary Max Current      | <u>0.42A</u>                                                                         |
| Secondary Markings         | <u>X1-X2</u>                                                                         |
| Secondary Terminals        | <u>Terminals</u>                                                                     |
| Primary Taps               | N/A                                                                                  |
| Conductor Material         | Copper                                                                               |
| Temperatue Rise            | 80°C                                                                                 |
| Insuation Class            | 130°C (Class B)                                                                      |
| BIL (Insulation) Level     | <u>10kV</u>                                                                          |
| Efficiency (@35% Load) %   | N/A                                                                                  |
| Impedance Range            | <u>5.0 - 7.0%</u>                                                                    |
| Sound (db)                 | 40                                                                                   |
| Enclosure Type             | Core & Coil                                                                          |
| Enclosure Size             | See Core & Coil Chart                                                                |
| Finish/Colour              | N/A                                                                                  |
| Standards & Certifications | CSA Certified File No. LR34493, UL Listed File No. E110286, ISO 9001:2015 Registered |