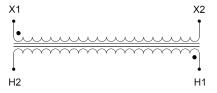

#### SCHEMATIC/DIAGRAM AND DIMENSION PICTURES

Single Phase Control Transformer with a capacity of 50VA, transforming 480 Volts to 120 Volts

### **PRODUCT SPECIFICATIONS**

| RODUCT SPECIFICATIONS      |                                                                                      |
|----------------------------|--------------------------------------------------------------------------------------|
| Weight                     | 14 lbs                                                                               |
| Phases                     | 1                                                                                    |
| Connection                 | 1Ph-CT-SS-SU                                                                         |
| Primary Voltage            | 480                                                                                  |
| Primary Max Current        | <u>0.1A</u>                                                                          |
| Primary Markings           | H1-H2                                                                                |
| Primary Terminals          | <u>Terminals</u>                                                                     |
| Secondary Voltage          | 120                                                                                  |
| Secondary Max Current      | <u>0.42A</u>                                                                         |
| Secondary Markings         | <u>X1-X2</u>                                                                         |
| Secondary Terminals        | <u>Terminals</u>                                                                     |
| Primary Taps               | N/A                                                                                  |
| Conductor Material         | Copper                                                                               |
| Temperatue Rise            | 80°C                                                                                 |
| Insuation Class            | 130°C (Class B)                                                                      |
| BIL (Insulation) Level     | <u>10kV</u>                                                                          |
| Efficiency (@35% Load) %   | N/A                                                                                  |
| Impedance Range            | <u>5.0 - 7.0%</u>                                                                    |
| Sound (db)                 | 40                                                                                   |
| Enclosure Type             | Core & Coil                                                                          |
| Enclosure Size             | See Core & Coil Chart                                                                |
| Finish/Colour              | N/A                                                                                  |
| Standards & Certifications | CSA Certified File No. LR34493, UL Listed File No. E110286, ISO 9001:2015 Registered |