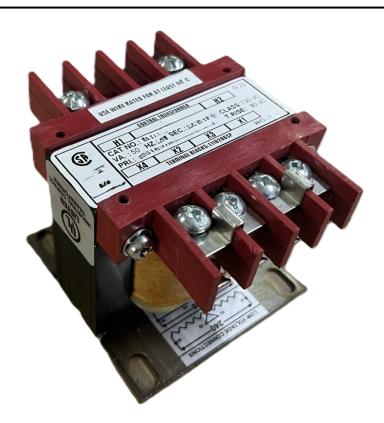

# 50VA 480 VOLTS TO 120 VOLTS SINGLE PHASE CONTROL TRANSFORMER

\$81.90 CAD

Single Phase Control Transformer with a capacity of 50VA, transforming 480 Volts to 120 Volts

SKU: CS50H-A

**Categories:** Control Transformers

#### SCHEMATIC/DIAGRAM AND DIMENSION PICTURES

Single Phase Control Transformer with a capacity of 50VA, transforming 480 Volts to 120 Volts

### **PRODUCT SPECIFICATIONS**

| RODUCT SPECIFICATIONS      |                                                                                      |
|----------------------------|--------------------------------------------------------------------------------------|
| Weight                     | 14 lbs                                                                               |
| Phases                     | 1                                                                                    |
| Connection                 | 1Ph-CT-SS-SU                                                                         |
| Primary Voltage            | 480                                                                                  |
| Primary Max Current        | <u>0.1A</u>                                                                          |
| Primary Markings           | H1-H2                                                                                |
| Primary Terminals          | <u>Terminals</u>                                                                     |
| Secondary Voltage          | 120                                                                                  |
| Secondary Max Current      | <u>0.42A</u>                                                                         |
| Secondary Markings         | <u>X1-X2</u>                                                                         |
| Secondary Terminals        | <u>Terminals</u>                                                                     |
| Primary Taps               | N/A                                                                                  |
| Conductor Material         | Copper                                                                               |
| Temperatue Rise            | 80°C                                                                                 |
| Insuation Class            | 130°C (Class B)                                                                      |
| BIL (Insulation) Level     | <u>10kV</u>                                                                          |
| Efficiency (@35% Load) %   | N/A                                                                                  |
| Impedance Range            | <u>5.0 - 7.0%</u>                                                                    |
| Sound (db)                 | 40                                                                                   |
| Enclosure Type             | Core & Coil                                                                          |
| Enclosure Size             | See Core & Coil Chart                                                                |
| Finish/Colour              | N/A                                                                                  |
| Standards & Certifications | CSA Certified File No. LR34493, UL Listed File No. E110286, ISO 9001:2015 Registered |