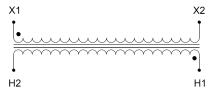

#### SCHEMATIC/DIAGRAM AND DIMENSION PICTURES

Single Phase Control Transformer with a capacity of 50VA, transforming 480 Volts to 120 Volts

### **PRODUCT SPECIFICATIONS**

| RODUCT SPECIFICATIONS      |                                                                                      |
|----------------------------|--------------------------------------------------------------------------------------|
| Weight                     | 14 lbs                                                                               |
| Phases                     | 1                                                                                    |
| Connection                 | 1Ph-CT-SS-SU                                                                         |
| Primary Voltage            | 480                                                                                  |
| Primary Max Current        | <u>0.1A</u>                                                                          |
| Primary Markings           | H1-H2                                                                                |
| Primary Terminals          | <u>Terminals</u>                                                                     |
| Secondary Voltage          | 120                                                                                  |
| Secondary Max Current      | <u>0.42A</u>                                                                         |
| Secondary Markings         | <u>X1-X2</u>                                                                         |
| Secondary Terminals        | <u>Terminals</u>                                                                     |
| Primary Taps               | N/A                                                                                  |
| Conductor Material         | Copper                                                                               |
| Temperatue Rise            | 80°C                                                                                 |
| Insuation Class            | 130°C (Class B)                                                                      |
| BIL (Insulation) Level     | <u>10kV</u>                                                                          |
| Efficiency (@35% Load) %   | N/A                                                                                  |
| Impedance Range            | <u>5.0 - 7.0%</u>                                                                    |
| Sound (db)                 | 40                                                                                   |
| Enclosure Type             | Core & Coil                                                                          |
| Enclosure Size             | See Core & Coil Chart                                                                |
| Finish/Colour              | N/A                                                                                  |
| Standards & Certifications | CSA Certified File No. LR34493, UL Listed File No. E110286, ISO 9001:2015 Registered |