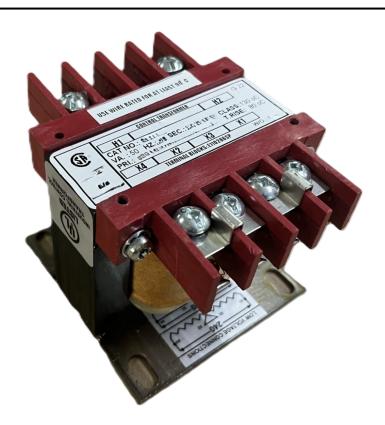

# 50VA 480 VOLTS TO 120 VOLTS SINGLE PHASE CONTROL TRANSFORMER

\$81.90 CAD

Single Phase Control Transformer with a capacity of 50VA, transforming 480 Volts to 120 Volts

SKU: CS50H-A

**Categories:** Control Transformers

#### SCHEMATIC/DIAGRAM AND DIMENSION PICTURES

Single Phase Control Transformer with a capacity of 50VA, transforming 480 Volts to 120 Volts