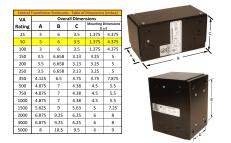

#### SCHEMATIC/DIAGRAM AND DIMENSION PICTURES

Single Phase Control Transformer with a capacity of 50VA, transforming 480 Volts to 120/240 Volts

#### **PRODUCT SPECIFICATIONS**

| Weight                     | 2.3 lbs                                                                                 |
|----------------------------|-----------------------------------------------------------------------------------------|
| Phases                     | 1                                                                                       |
| Connection                 | <u>1Ph-CT-SD-SD</u>                                                                     |
| Primary Voltage            | <u>480</u>                                                                              |
| Primary Max Current        | <u>0.1A</u>                                                                             |
| Primary Markings           | <u>H1-H2</u>                                                                            |
| Primary Terminals          | Leads                                                                                   |
| Secondary Voltage          | <u>120/240</u>                                                                          |
| Secondary Max Current      | <u>0.42A</u>                                                                            |
| Secondary Markings         | <u>X1-X2-X3-X4</u>                                                                      |
| Secondary Terminals        | <u>Leads</u>                                                                            |
| Primary Taps               | N/A                                                                                     |
| Conductor Material         | <u>Copper</u>                                                                           |
| Temperatue Rise            | <u>80°C</u>                                                                             |
| Insuation Class            | <u>130°C (Class B)</u>                                                                  |
| BIL (Insulation) Level     | <u>10kV</u>                                                                             |
| Efficiency (@35% Load) %   | <u>N/A</u>                                                                              |
| Impedance Range            | <u>5.0 – 7.0%</u>                                                                       |
| Sound (db)                 | <u>40</u>                                                                               |
| Enclosure Type             | <u>Type-1 Indoor</u>                                                                    |
| Enclosure Size             | See Enclosure Chart                                                                     |
| Finish/Colour              | <u>Semigloss – Black</u>                                                                |
| Standards & Certifications | CSA Certified File No. LR34493, UL Listed File No. E110286, ISO 9001:2015<br>Registered |