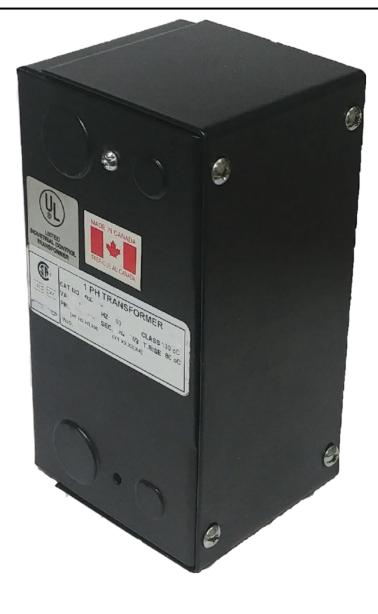

## \$134.68 CAD

Single Phase Control Transformer with a capacity of 50VA, transforming 480 Volts to 120/240 Volts

SKU: CE50H-K Categories: <u>Control Transformers</u>

#### SCHEMATIC/DIAGRAM AND DIMENSION PICTURES

Single Phase Control Transformer with a capacity of 50VA, transforming 480 Volts to 120/240 Volts