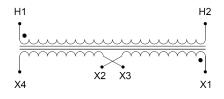

#### SCHEMATIC/DIAGRAM AND DIMENSION PICTURES

Single Phase Control Transformer with a capacity of 50VA, transforming 480 Volts to 120/240 Volts

#### **PRODUCT SPECIFICATIONS**

| Weight                     | 2.3 lbs                                                                                 |
|----------------------------|-----------------------------------------------------------------------------------------|
| Phases                     | 1                                                                                       |
| Connection                 | <u>1Ph-CT-SD-SD</u>                                                                     |
| Primary Voltage            | <u>480</u>                                                                              |
| Primary Max Current        | <u>0.1A</u>                                                                             |
| Primary Markings           | <u>H1-H2</u>                                                                            |
| Primary Terminals          | Leads                                                                                   |
| Secondary Voltage          | <u>120/240</u>                                                                          |
| Secondary Max Current      | <u>0.42A</u>                                                                            |
| Secondary Markings         | <u>X1-X2-X3-X4</u>                                                                      |
| Secondary Terminals        | <u>Leads</u>                                                                            |
| Primary Taps               | N/A                                                                                     |
| Conductor Material         | <u>Copper</u>                                                                           |
| Temperatue Rise            | <u>80°C</u>                                                                             |
| Insuation Class            | <u>130°C (Class B)</u>                                                                  |
| BIL (Insulation) Level     | <u>10kV</u>                                                                             |
| Efficiency (@35% Load) %   | <u>N/A</u>                                                                              |
| Impedance Range            | <u>5.0 – 7.0%</u>                                                                       |
| Sound (db)                 | <u>40</u>                                                                               |
| Enclosure Type             | <u>Type-1 Indoor</u>                                                                    |
| Enclosure Size             | See Enclosure Chart                                                                     |
| Finish/Colour              | <u>Semigloss – Black</u>                                                                |
| Standards & Certifications | CSA Certified File No. LR34493, UL Listed File No. E110286, ISO 9001:2015<br>Registered |