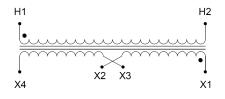

#### SCHEMATIC/DIAGRAM AND DIMENSION PICTURES

Single Phase Control Transformer with a capacity of 50VA, transforming 480 Volts to 120/240 Volts

#### **PRODUCT SPECIFICATIONS**

| Weight                     | 2.3 lbs                                                                                 |
|----------------------------|-----------------------------------------------------------------------------------------|
| Phases                     | 1                                                                                       |
| Connection                 | <u>1Ph-CT-SD-SD</u>                                                                     |
| Primary Voltage            | 480                                                                                     |
| Primary Max Current        | <u>0.1A</u>                                                                             |
| Primary Markings           | <u>H1-H2</u>                                                                            |
| Primary Terminals          | <u>Leads</u>                                                                            |
| Secondary Voltage          | <u>120/240</u>                                                                          |
| Secondary Max Current      | <u>0.42A</u>                                                                            |
| Secondary Markings         | <u>X1-X2-X3-X4</u>                                                                      |
| Secondary Terminals        | <u>Leads</u>                                                                            |
| Primary Taps               | N/A                                                                                     |
| Conductor Material         | <u>Copper</u>                                                                           |
| Temperatue Rise            | <u>80°C</u>                                                                             |
| Insuation Class            | <u>130°C (Class B)</u>                                                                  |
| BIL (Insulation) Level     | <u>10kV</u>                                                                             |
| Efficiency (@35% Load) %   | <u>N/A</u>                                                                              |
| Impedance Range            | <u>5.0 - 7.0%</u>                                                                       |
| Sound (db)                 | <u>40</u>                                                                               |
| Enclosure Type             | <u>Type-1 Indoor</u>                                                                    |
| Enclosure Size             | See Enclosure Chart                                                                     |
| Finish/Colour              | <u>Semigloss – Black</u>                                                                |
| Standards & Certifications | CSA Certified File No. LR34493, UL Listed File No. E110286, ISO 9001:2015<br>Registered |