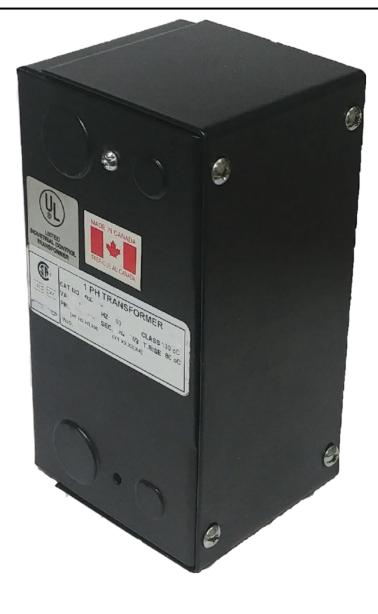

#### SCHEMATIC/DIAGRAM AND DIMENSION PICTURES

Single Phase Control Transformer with a capacity of 50VA, transforming 480 Volts to 120/240 Volts