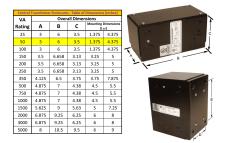

#### SCHEMATIC/DIAGRAM AND DIMENSION PICTURES

Single Phase Control Transformer with a capacity of 50VA, transforming 480 Volts to 120/240 Volts