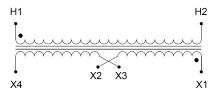

#### SCHEMATIC/DIAGRAM AND DIMENSION PICTURES

Single Phase Control Transformer with a capacity of 50VA, transforming 480 Volts to 120/240 Volts

# **PRODUCT SPECIFICATIONS**

| PRODUCT SPECIFICATIONS     |                                                                                      |
|----------------------------|--------------------------------------------------------------------------------------|
| Weight                     | 2.3 lbs                                                                              |
| Phases                     | 1                                                                                    |
| Connection                 | 1Ph-CT-SD-SD                                                                         |
| Primary Voltage            | 480                                                                                  |
| Primary Max Current        | <u>0.1A</u>                                                                          |
| Primary Markings           | H1-H2                                                                                |
| Primary Terminals          | Leads                                                                                |
| Secondary Voltage          | 120/240                                                                              |
| Secondary Max Current      | <u>0.42A</u>                                                                         |
| Secondary Markings         | <u>X1-X2-X3-X4</u>                                                                   |
| Secondary Terminals        | Leads                                                                                |
| Primary Taps               | N/A                                                                                  |
| Conductor Material         | <u>Copper</u>                                                                        |
| Temperatue Rise            | 80°C                                                                                 |
| Insuation Class            | 130°C (Class B)                                                                      |
| BIL (Insulation) Level     | <u>10kV</u>                                                                          |
| Efficiency (@35% Load) %   | N/A                                                                                  |
| Impedance Range            | <u>5.0 - 7.0%</u>                                                                    |
| Sound (db)                 | 40                                                                                   |
| Enclosure Type             | Type-1 Indoor                                                                        |
| Enclosure Size             | See Enclosure Chart                                                                  |
| Finish/Colour              | Semigloss - Black                                                                    |
| Standards & Certifications | CSA Certified File No. LR34493, UL Listed File No. E110286, ISO 9001:2015 Registered |