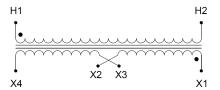

#### SCHEMATIC/DIAGRAM AND DIMENSION PICTURES

Single Phase Control Transformer with a capacity of 50VA, transforming 480 Volts to 120/240 Volts

#### PRODUCT SPECIFICATIONS

| PRODUCT SPECIFICATIONS     |                                                                                      |
|----------------------------|--------------------------------------------------------------------------------------|
| Weight                     | 2.3 lbs                                                                              |
| Phases                     | 1                                                                                    |
| Connection                 | 1Ph-CT-SD-SD                                                                         |
| Primary Voltage            | 480                                                                                  |
| Primary Max Current        | <u>0.1A</u>                                                                          |
| Primary Markings           | <u>H1-H2</u>                                                                         |
| Primary Terminals          | <u>Leads</u>                                                                         |
| Secondary Voltage          | 120/240                                                                              |
| Secondary Max Current      | 0.42A                                                                                |
| Secondary Markings         | <u>X1-X2-X3-X4</u>                                                                   |
| Secondary Terminals        | <u>Leads</u>                                                                         |
| Primary Taps               | N/A                                                                                  |
| Conductor Material         | <u>Copper</u>                                                                        |
| Temperatue Rise            | 80°C                                                                                 |
| Insuation Class            | 130°C (Class B)                                                                      |
| BIL (Insulation) Level     | 10kV                                                                                 |
| Efficiency (@35% Load) %   | N/A                                                                                  |
| Impedance Range            | <u>5.0 - 7.0%</u>                                                                    |
| Sound (db)                 | 40                                                                                   |
| Enclosure Type             | Type-1 Indoor                                                                        |
| Enclosure Size             | See Enclosure Chart                                                                  |
| Finish/Colour              | Semigloss - Black                                                                    |
| Standards & Certifications | CSA Certified File No. LR34493, UL Listed File No. E110286, ISO 9001:2015 Registered |