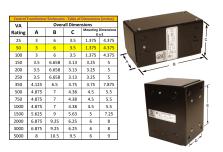

#### SCHEMATIC/DIAGRAM AND DIMENSION PICTURES

Single Phase Control Transformer with a capacity of 50VA, transforming 480 Volts to 120/240 Volts

### **PRODUCT SPECIFICATIONS**

| PRODUCT SPECIFICATIONS     |                                                                                      |
|----------------------------|--------------------------------------------------------------------------------------|
| Weight                     | 2.3 lbs                                                                              |
| Phases                     | 1                                                                                    |
| Connection                 | 1Ph-CT-SD-SD                                                                         |
| Primary Voltage            | 480                                                                                  |
| Primary Max Current        | <u>0.1A</u>                                                                          |
| Primary Markings           | H1-H2                                                                                |
| Primary Terminals          | Leads                                                                                |
| Secondary Voltage          | 120/240                                                                              |
| Secondary Max Current      | <u>0.42A</u>                                                                         |
| Secondary Markings         | <u>X1-X2-X3-X4</u>                                                                   |
| Secondary Terminals        | Leads                                                                                |
| Primary Taps               | N/A                                                                                  |
| Conductor Material         | <u>Copper</u>                                                                        |
| Temperatue Rise            | 80°C                                                                                 |
| Insuation Class            | 130°C (Class B)                                                                      |
| BIL (Insulation) Level     | <u>10kV</u>                                                                          |
| Efficiency (@35% Load) %   | N/A                                                                                  |
| Impedance Range            | <u>5.0 - 7.0%</u>                                                                    |
| Sound (db)                 | 40                                                                                   |
| Enclosure Type             | Type-1 Indoor                                                                        |
| Enclosure Size             | See Enclosure Chart                                                                  |
| Finish/Colour              | Semigloss - Black                                                                    |
| Standards & Certifications | CSA Certified File No. LR34493, UL Listed File No. E110286, ISO 9001:2015 Registered |