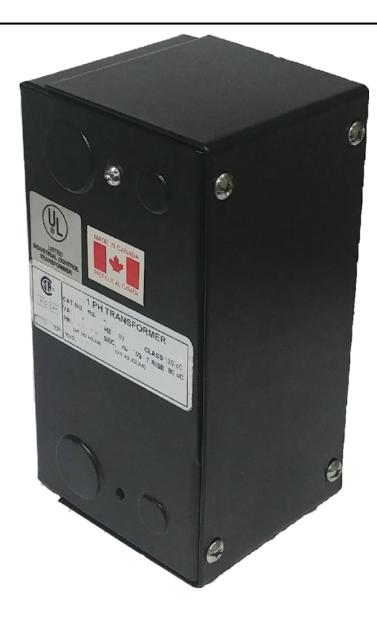

### 50VA 480 VOLTS TO 120/240 VOLTS SINGLE PHASE CONTROL TRANSFORMER

\$134.68 CAD

Single Phase Control Transformer with a capacity of 50VA, transforming 480 Volts to 120/240 Volts

SKU: CE50H-K

**Categories:** Control Transformers

#### SCHEMATIC/DIAGRAM AND DIMENSION PICTURES

Single Phase Control Transformer with a capacity of 50VA, transforming 480 Volts to 120/240 Volts