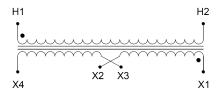

#### SCHEMATIC/DIAGRAM AND DIMENSION PICTURES

Single Phase Control Transformer with a capacity of 50VA, transforming 480 Volts to 120/240 Volts

### **PRODUCT SPECIFICATIONS**

| PRODUCT SPECIFICATIONS     |                                                                                      |
|----------------------------|--------------------------------------------------------------------------------------|
| Weight                     | 2.3 lbs                                                                              |
| Phases                     | 1                                                                                    |
| Connection                 | 1Ph-CT-SD-SD                                                                         |
| Primary Voltage            | 480                                                                                  |
| Primary Max Current        | <u>0.1A</u>                                                                          |
| Primary Markings           | H1-H2                                                                                |
| Primary Terminals          | Leads                                                                                |
| Secondary Voltage          | 120/240                                                                              |
| Secondary Max Current      | <u>0.42A</u>                                                                         |
| Secondary Markings         | <u>X1-X2-X3-X4</u>                                                                   |
| Secondary Terminals        | Leads                                                                                |
| Primary Taps               | N/A                                                                                  |
| Conductor Material         | <u>Copper</u>                                                                        |
| Temperatue Rise            | 80°C                                                                                 |
| Insuation Class            | 130°C (Class B)                                                                      |
| BIL (Insulation) Level     | <u>10kV</u>                                                                          |
| Efficiency (@35% Load) %   | N/A                                                                                  |
| Impedance Range            | <u>5.0 - 7.0%</u>                                                                    |
| Sound (db)                 | 40                                                                                   |
| Enclosure Type             | Type-1 Indoor                                                                        |
| Enclosure Size             | See Enclosure Chart                                                                  |
| Finish/Colour              | Semigloss - Black                                                                    |
| Standards & Certifications | CSA Certified File No. LR34493, UL Listed File No. E110286, ISO 9001:2015 Registered |