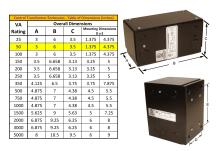

#### SCHEMATIC/DIAGRAM AND DIMENSION PICTURES

Single Phase Control Transformer with a capacity of 50VA, transforming 480 Volts to 120/240 Volts