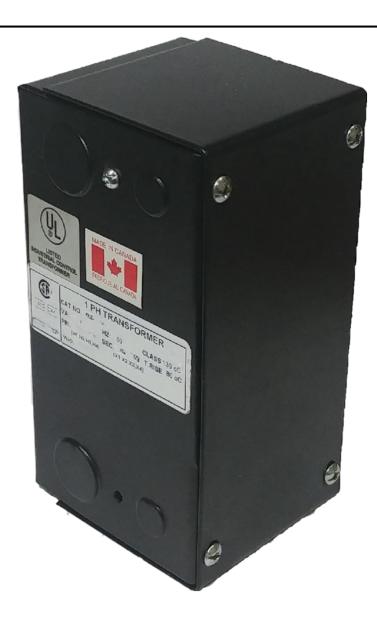

# 50VA 480 VOLTS TO 120/240 VOLTS SINGLE PHASE CONTROL TRANSFORMER

\$134.68 CAD

Single Phase Control Transformer with a capacity of 50VA, transforming 480 Volts to 120/240 Volts

SKU: CE50H-K

**Categories:** Control Transformers

# **PRODUCT SPECIFICATIONS**

| PRODUCT SPECIFICATIONS     |                                                                                      |
|----------------------------|--------------------------------------------------------------------------------------|
| Weight                     | 2.3 lbs                                                                              |
| Phases                     | 1                                                                                    |
| Connection                 | 1Ph-CT-SD-SD                                                                         |
| Primary Voltage            | 480                                                                                  |
| Primary Max Current        | <u>0.1A</u>                                                                          |
| Primary Markings           | H1-H2                                                                                |
| Primary Terminals          | Leads                                                                                |
| Secondary Voltage          | 120/240                                                                              |
| Secondary Max Current      | <u>0.42A</u>                                                                         |
| Secondary Markings         | <u>X1-X2-X3-X4</u>                                                                   |
| Secondary Terminals        | Leads                                                                                |
| Primary Taps               | N/A                                                                                  |
| Conductor Material         | <u>Copper</u>                                                                        |
| Temperatue Rise            | 80°C                                                                                 |
| Insuation Class            | 130°C (Class B)                                                                      |
| BIL (Insulation) Level     | <u>10kV</u>                                                                          |
| Efficiency (@35% Load) %   | N/A                                                                                  |
| Impedance Range            | <u>5.0 - 7.0%</u>                                                                    |
| Sound (db)                 | 40                                                                                   |
| Enclosure Type             | Type-1 Indoor                                                                        |
| Enclosure Size             | See Enclosure Chart                                                                  |
| Finish/Colour              | Semigloss - Black                                                                    |
| Standards & Certifications | CSA Certified File No. LR34493, UL Listed File No. E110286, ISO 9001:2015 Registered |