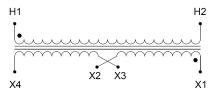

#### SCHEMATIC/DIAGRAM AND DIMENSION PICTURES

Single Phase Control Transformer with a capacity of 50VA, transforming 480 Volts to 120/240 Volts

# **PRODUCT SPECIFICATIONS**

| PRODUCT SPECIFICATIONS     |                                                                                      |
|----------------------------|--------------------------------------------------------------------------------------|
| Weight                     | 2.3 lbs                                                                              |
| Phases                     | 1                                                                                    |
| Connection                 | 1Ph-CT-SD-SD                                                                         |
| Primary Voltage            | 480                                                                                  |
| Primary Max Current        | <u>0.1A</u>                                                                          |
| Primary Markings           | H1-H2                                                                                |
| Primary Terminals          | Leads                                                                                |
| Secondary Voltage          | 120/240                                                                              |
| Secondary Max Current      | <u>0.42A</u>                                                                         |
| Secondary Markings         | <u>X1-X2-X3-X4</u>                                                                   |
| Secondary Terminals        | Leads                                                                                |
| Primary Taps               | N/A                                                                                  |
| Conductor Material         | <u>Copper</u>                                                                        |
| Temperatue Rise            | 80°C                                                                                 |
| Insuation Class            | 130°C (Class B)                                                                      |
| BIL (Insulation) Level     | <u>10kV</u>                                                                          |
| Efficiency (@35% Load) %   | N/A                                                                                  |
| Impedance Range            | <u>5.0 - 7.0%</u>                                                                    |
| Sound (db)                 | 40                                                                                   |
| Enclosure Type             | Type-1 Indoor                                                                        |
| Enclosure Size             | See Enclosure Chart                                                                  |
| Finish/Colour              | Semigloss - Black                                                                    |
| Standards & Certifications | CSA Certified File No. LR34493, UL Listed File No. E110286, ISO 9001:2015 Registered |