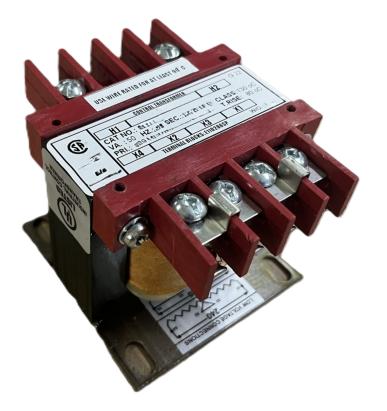

# \$69.09 USD

Single Phase Control Transformer with a capacity of 50VA, transforming 480 Volts to 120/240 Volts

SKU: CS50H-K Categories: <u>Control Transformers</u>

#### **PRODUCT SPECIFICATIONS**

| Weight                     | 14 lbs                                                                                                |
|----------------------------|-------------------------------------------------------------------------------------------------------|
| Phases                     | 1                                                                                                     |
| Connection                 | <u>1Ph-CT-SD-SD</u>                                                                                   |
| Primary Voltage            | <u>480</u>                                                                                            |
| Primary Max Current        | <u>0.1A</u>                                                                                           |
| Primary Markings           | <u>H1-H2</u>                                                                                          |
| Primary Terminals          | Terminals                                                                                             |
| Secondary Voltage          | <u>120/240</u>                                                                                        |
| Secondary Max Current      | <u>0.42A</u>                                                                                          |
| Secondary Markings         | <u>X1-X2-X3-X4</u>                                                                                    |
| Secondary Terminals        | Terminals                                                                                             |
| Primary Taps               | N/A                                                                                                   |
| Conductor Material         | <u>Copper</u>                                                                                         |
| Temperatue Rise            | <u>80°C</u>                                                                                           |
| Insuation Class            | <u>130°C (Class B)</u>                                                                                |
| BIL (Insulation) Level     | <u>10kV</u>                                                                                           |
| Efficiency (@35% Load) %   | <u>N/A</u>                                                                                            |
| Impedance Range            | <u>5.0 – 7.0%</u>                                                                                     |
| Sound (db)                 | <u>40</u>                                                                                             |
| Enclosure Type             | Core & Coil                                                                                           |
| Enclosure Size             | See Core & Coil Chart                                                                                 |
| Finish/Colour              | N/A                                                                                                   |
| Standards & Certifications | <u>CSA Certified File No. LR34493, UL Listed File No. E110286, ISO 9001:2015</u><br><u>Registered</u> |