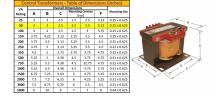

#### SCHEMATIC/DIAGRAM AND DIMENSION PICTURES

Single Phase Control Transformer with a capacity of 50VA, transforming 480 Volts to 120/240 Volts

**OFFICIAL QUOTE** 

#### **PRODUCT SPECIFICATIONS**

| Weight                     | 14 lbs                                                                                                |
|----------------------------|-------------------------------------------------------------------------------------------------------|
| Phases                     | 1                                                                                                     |
| Connection                 | <u>1Ph-CT-SD-SD</u>                                                                                   |
| Primary Voltage            | <u>480</u>                                                                                            |
| Primary Max Current        | <u>0.1A</u>                                                                                           |
| Primary Markings           | <u>H1-H2</u>                                                                                          |
| Primary Terminals          | Terminals                                                                                             |
| Secondary Voltage          | <u>120/240</u>                                                                                        |
| Secondary Max Current      | <u>0.42A</u>                                                                                          |
| Secondary Markings         | <u>X1-X2-X3-X4</u>                                                                                    |
| Secondary Terminals        | Terminals                                                                                             |
| Primary Taps               | N/A                                                                                                   |
| Conductor Material         | <u>Copper</u>                                                                                         |
| Temperatue Rise            | <u>80°C</u>                                                                                           |
| Insuation Class            | <u>130°C (Class B)</u>                                                                                |
| BIL (Insulation) Level     | <u>10kV</u>                                                                                           |
| Efficiency (@35% Load) %   | <u>N/A</u>                                                                                            |
| Impedance Range            | <u>5.0 – 7.0%</u>                                                                                     |
| Sound (db)                 | <u>40</u>                                                                                             |
| Enclosure Type             | Core & Coil                                                                                           |
| Enclosure Size             | See Core & Coil Chart                                                                                 |
| Finish/Colour              | N/A                                                                                                   |
| Standards & Certifications | <u>CSA Certified File No. LR34493, UL Listed File No. E110286, ISO 9001:2015</u><br><u>Registered</u> |