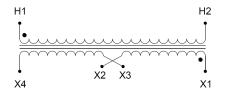

#### SCHEMATIC/DIAGRAM AND DIMENSION PICTURES

Single Phase Control Transformer with a capacity of 50VA, transforming 480 Volts to 120/240 Volts

**OFFICIAL QUOTE** 

#### **PRODUCT SPECIFICATIONS**

| Weight                     | 14 lbs                                                                                                |
|----------------------------|-------------------------------------------------------------------------------------------------------|
| Phases                     | 1                                                                                                     |
| Connection                 | <u>1Ph-CT-SD-SD</u>                                                                                   |
| Primary Voltage            | <u>480</u>                                                                                            |
| Primary Max Current        | <u>0.1A</u>                                                                                           |
| Primary Markings           | <u>H1-H2</u>                                                                                          |
| Primary Terminals          | Terminals                                                                                             |
| Secondary Voltage          | <u>120/240</u>                                                                                        |
| Secondary Max Current      | <u>0.42A</u>                                                                                          |
| Secondary Markings         | <u>X1-X2-X3-X4</u>                                                                                    |
| Secondary Terminals        | Terminals                                                                                             |
| Primary Taps               | N/A                                                                                                   |
| Conductor Material         | <u>Copper</u>                                                                                         |
| Temperatue Rise            | <u>80°C</u>                                                                                           |
| Insuation Class            | <u>130°C (Class B)</u>                                                                                |
| BIL (Insulation) Level     | <u>10kV</u>                                                                                           |
| Efficiency (@35% Load) %   | <u>N/A</u>                                                                                            |
| Impedance Range            | <u>5.0 – 7.0%</u>                                                                                     |
| Sound (db)                 | <u>40</u>                                                                                             |
| Enclosure Type             | Core & Coil                                                                                           |
| Enclosure Size             | See Core & Coil Chart                                                                                 |
| Finish/Colour              | N/A                                                                                                   |
| Standards & Certifications | <u>CSA Certified File No. LR34493, UL Listed File No. E110286, ISO 9001:2015</u><br><u>Registered</u> |