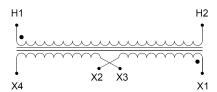

#### SCHEMATIC/DIAGRAM AND DIMENSION PICTURES

Single Phase Control Transformer with a capacity of 50VA, transforming 480 Volts to 120/240 Volts

### **PRODUCT SPECIFICATIONS**

| PRODUCT SPECIFICATIONS     |                                                                                      |
|----------------------------|--------------------------------------------------------------------------------------|
| Weight                     | 14 lbs                                                                               |
| Phases                     | 1                                                                                    |
| Connection                 | 1Ph-CT-SD-SD                                                                         |
| Primary Voltage            | 480                                                                                  |
| Primary Max Current        | <u>0.1A</u>                                                                          |
| Primary Markings           | <u>H1-H2</u>                                                                         |
| Primary Terminals          | <u>Terminals</u>                                                                     |
| Secondary Voltage          | 120/240                                                                              |
| Secondary Max Current      | 0.42A                                                                                |
| Secondary Markings         | <u>X1-X2-X3-X4</u>                                                                   |
| Secondary Terminals        | <u>Terminals</u>                                                                     |
| Primary Taps               | N/A                                                                                  |
| Conductor Material         | Copper                                                                               |
| Temperatue Rise            | 80°C                                                                                 |
| Insuation Class            | 130°C (Class B)                                                                      |
| BIL (Insulation) Level     | 10kV                                                                                 |
| Efficiency (@35% Load) %   | N/A                                                                                  |
| Impedance Range            | <u>5.0 - 7.0%</u>                                                                    |
| Sound (db)                 | 40                                                                                   |
| Enclosure Type             | Core & Coil                                                                          |
| Enclosure Size             | See Core & Coil Chart                                                                |
| Finish/Colour              | N/A                                                                                  |
| Standards & Certifications | CSA Certified File No. LR34493, UL Listed File No. E110286, ISO 9001:2015 Registered |