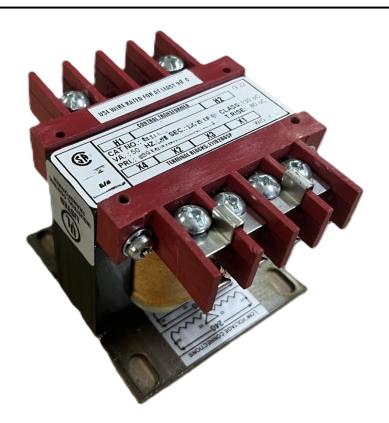

# 50VA 480 VOLTS TO 120/240 VOLTS SINGLE PHASE CONTROL TRANSFORMER

\$94.64 CAD

Single Phase Control Transformer with a capacity of 50VA, transforming 480 Volts to 120/240 Volts

SKU: CS50H-K

**Categories:** Control Transformers

#### SCHEMATIC/DIAGRAM AND DIMENSION PICTURES

Single Phase Control Transformer with a capacity of 50VA, transforming 480 Volts to 120/240 Volts