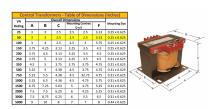

### **PRODUCT SPECIFICATIONS**

| PRODUCT SPECIFICATIONS     |                                                                                      |
|----------------------------|--------------------------------------------------------------------------------------|
| Weight                     | 14 lbs                                                                               |
| Phases                     | 1                                                                                    |
| Connection                 | 1Ph-CT-SD-SD                                                                         |
| Primary Voltage            | 480                                                                                  |
| Primary Max Current        | <u>0.1A</u>                                                                          |
| Primary Markings           | <u>H1-H2</u>                                                                         |
| Primary Terminals          | <u>Terminals</u>                                                                     |
| Secondary Voltage          | 120/240                                                                              |
| Secondary Max Current      | 0.42A                                                                                |
| Secondary Markings         | <u>X1-X2-X3-X4</u>                                                                   |
| Secondary Terminals        | <u>Terminals</u>                                                                     |
| Primary Taps               | N/A                                                                                  |
| Conductor Material         | Copper                                                                               |
| Temperatue Rise            | 80°C                                                                                 |
| Insuation Class            | 130°C (Class B)                                                                      |
| BIL (Insulation) Level     | 10kV                                                                                 |
| Efficiency (@35% Load) %   | N/A                                                                                  |
| Impedance Range            | <u>5.0 - 7.0%</u>                                                                    |
| Sound (db)                 | 40                                                                                   |
| Enclosure Type             | Core & Coil                                                                          |
| Enclosure Size             | See Core & Coil Chart                                                                |
| Finish/Colour              | N/A                                                                                  |
| Standards & Certifications | CSA Certified File No. LR34493, UL Listed File No. E110286, ISO 9001:2015 Registered |