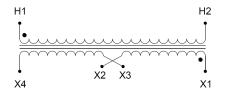

### SCHEMATIC/DIAGRAM AND DIMENSION PICTURES

Single Phase Control Transformer with a capacity of 50VA, transforming 480 Volts to 120/240 Volts

**OFFICIAL QUOTE** 

### **PRODUCT SPECIFICATIONS**

| Weight                     | 14 lbs                                                                                                |
|----------------------------|-------------------------------------------------------------------------------------------------------|
| Phases                     | 1                                                                                                     |
| Connection                 | <u>1Ph-CT-SD-SD</u>                                                                                   |
| Primary Voltage            | <u>480</u>                                                                                            |
| Primary Max Current        | <u>0.1A</u>                                                                                           |
| Primary Markings           | <u>H1-H2</u>                                                                                          |
| Primary Terminals          | <u>Terminals</u>                                                                                      |
| Secondary Voltage          | <u>120/240</u>                                                                                        |
| Secondary Max Current      | <u>0.42A</u>                                                                                          |
| Secondary Markings         | <u>X1-X2-X3-X4</u>                                                                                    |
| Secondary Terminals        | <u>Terminals</u>                                                                                      |
| Primary Taps               | N/A                                                                                                   |
| Conductor Material         | <u>Copper</u>                                                                                         |
| Temperatue Rise            | <u>80°C</u>                                                                                           |
| Insuation Class            | <u>130°C (Class B)</u>                                                                                |
| BIL (Insulation) Level     | <u>10kV</u>                                                                                           |
| Efficiency (@35% Load) %   | <u>N/A</u>                                                                                            |
| Impedance Range            | <u>5.0 – 7.0%</u>                                                                                     |
| Sound (db)                 | <u>40</u>                                                                                             |
| Enclosure Type             | Core & Coil                                                                                           |
| Enclosure Size             | See Core & Coil Chart                                                                                 |
| Finish/Colour              | N/A                                                                                                   |
| Standards & Certifications | <u>CSA Certified File No. LR34493, UL Listed File No. E110286, ISO 9001:2015</u><br><u>Registered</u> |