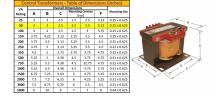

### SCHEMATIC/DIAGRAM AND DIMENSION PICTURES

Single Phase Control Transformer with a capacity of 50VA, transforming 480 Volts to 120/240 Volts

**OFFICIAL QUOTE** 

### **PRODUCT SPECIFICATIONS**

| Weight                     | 14 lbs                                                                                                |
|----------------------------|-------------------------------------------------------------------------------------------------------|
| Phases                     | 1                                                                                                     |
| Connection                 | <u>1Ph-CT-SD-SD</u>                                                                                   |
| Primary Voltage            | <u>480</u>                                                                                            |
| Primary Max Current        | <u>0.1A</u>                                                                                           |
| Primary Markings           | <u>H1-H2</u>                                                                                          |
| Primary Terminals          | <u>Terminals</u>                                                                                      |
| Secondary Voltage          | <u>120/240</u>                                                                                        |
| Secondary Max Current      | <u>0.42A</u>                                                                                          |
| Secondary Markings         | <u>X1-X2-X3-X4</u>                                                                                    |
| Secondary Terminals        | <u>Terminals</u>                                                                                      |
| Primary Taps               | N/A                                                                                                   |
| Conductor Material         | <u>Copper</u>                                                                                         |
| Temperatue Rise            | <u>80°C</u>                                                                                           |
| Insuation Class            | <u>130°C (Class B)</u>                                                                                |
| BIL (Insulation) Level     | <u>10kV</u>                                                                                           |
| Efficiency (@35% Load) %   | <u>N/A</u>                                                                                            |
| Impedance Range            | <u>5.0 – 7.0%</u>                                                                                     |
| Sound (db)                 | <u>40</u>                                                                                             |
| Enclosure Type             | Core & Coil                                                                                           |
| Enclosure Size             | See Core & Coil Chart                                                                                 |
| Finish/Colour              | N/A                                                                                                   |
| Standards & Certifications | <u>CSA Certified File No. LR34493, UL Listed File No. E110286, ISO 9001:2015</u><br><u>Registered</u> |