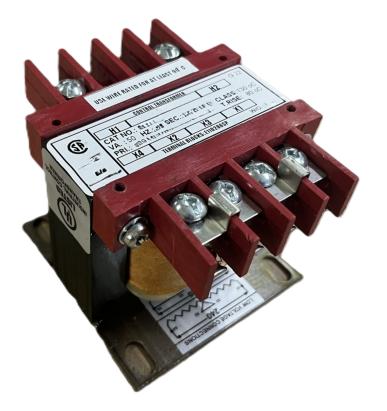

# \$94.64 CAD

Single Phase Control Transformer with a capacity of 50VA, transforming 480 Volts to 120/240 Volts

SKU: CS50H-K Categories: <u>Control Transformers</u>

### **PRODUCT SPECIFICATIONS**

| Weight                     | 14 lbs                                                                                                |
|----------------------------|-------------------------------------------------------------------------------------------------------|
| Phases                     | 1                                                                                                     |
| Connection                 | <u>1Ph-CT-SD-SD</u>                                                                                   |
| Primary Voltage            | <u>480</u>                                                                                            |
| Primary Max Current        | <u>0.1A</u>                                                                                           |
| Primary Markings           | <u>H1-H2</u>                                                                                          |
| Primary Terminals          | <u>Terminals</u>                                                                                      |
| Secondary Voltage          | <u>120/240</u>                                                                                        |
| Secondary Max Current      | <u>0.42A</u>                                                                                          |
| Secondary Markings         | <u>X1-X2-X3-X4</u>                                                                                    |
| Secondary Terminals        | <u>Terminals</u>                                                                                      |
| Primary Taps               | N/A                                                                                                   |
| Conductor Material         | <u>Copper</u>                                                                                         |
| Temperatue Rise            | <u>80°C</u>                                                                                           |
| Insuation Class            | <u>130°C (Class B)</u>                                                                                |
| BIL (Insulation) Level     | <u>10kV</u>                                                                                           |
| Efficiency (@35% Load) %   | <u>N/A</u>                                                                                            |
| Impedance Range            | <u>5.0 – 7.0%</u>                                                                                     |
| Sound (db)                 | <u>40</u>                                                                                             |
| Enclosure Type             | Core & Coil                                                                                           |
| Enclosure Size             | See Core & Coil Chart                                                                                 |
| Finish/Colour              | N/A                                                                                                   |
| Standards & Certifications | <u>CSA Certified File No. LR34493, UL Listed File No. E110286, ISO 9001:2015</u><br><u>Registered</u> |