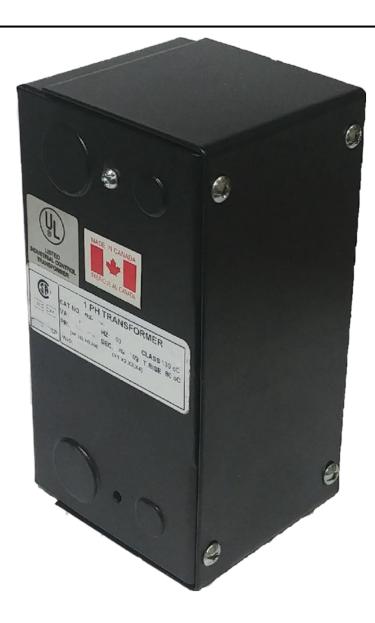

# 50VA 347 VOLTS TO 120/240 VOLTS SINGLE PHASE CONTROL TRANSFORMER

\$134.68 CAD

Single Phase Control Transformer with a capacity of 50VA, transforming 347 Volts to 120/240 Volts

SKU: CE50E-K

**Categories:** Control Transformers

## 50VA 347 VOLTS TO 120/240 VOLTS SINGLE PHASE CONTROL TRANSFORMER

| VA                   | 50         |
|----------------------|------------|
| Country/Manufacturer | Canada/RPM |