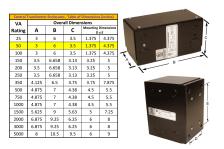

#### SCHEMATIC/DIAGRAM AND DIMENSION PICTURES

Single Phase Control Transformer with a capacity of 50VA, transforming 347 Volts to 120/240 Volts

## **PRODUCT SPECIFICATIONS**

| Weight                     | 3 lbs                                                                                |
|----------------------------|--------------------------------------------------------------------------------------|
| Phases                     | 1                                                                                    |
| Connection                 | 1Ph-CT-SD-SD                                                                         |
| Primary Voltage            | 347                                                                                  |
| Primary Max Current        | <u>0.14A</u>                                                                         |
| Primary Markings           | H1-H2                                                                                |
| Primary Terminals          | Leads                                                                                |
| Secondary Voltage          | 120/240                                                                              |
| Secondary Max Current      | <u>0.42A</u>                                                                         |
| Secondary Markings         | <u>X1-X2-X3-X4</u>                                                                   |
| Secondary Terminals        | Leads                                                                                |
| Primary Taps               | N/A                                                                                  |
| Conductor Material         | Copper                                                                               |
| Temperatue Rise            | 80°C                                                                                 |
| Insuation Class            | 130°C (Class B)                                                                      |
| BIL (Insulation) Level     | <u>10kV</u>                                                                          |
| Efficiency (@35% Load) %   | N/A                                                                                  |
| Impedance Range            | 5.0 - 7.0%                                                                           |
| Sound (db)                 | 40                                                                                   |
| Enclosure Type             | Type-1 Indoor                                                                        |
| Enclosure Size             | See Enclosure Chart                                                                  |
| Finish/Colour              | Semigloss - Black                                                                    |
| Standards & Certifications | CSA Certified File No. LR34493, UL Listed File No. E110286, ISO 9001:2015 Registered |