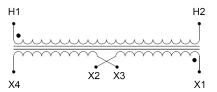

#### SCHEMATIC/DIAGRAM AND DIMENSION PICTURES

Single Phase Control Transformer with a capacity of 50VA, transforming 347 Volts to 120/240 Volts

## **PRODUCT SPECIFICATIONS**

| Weight                     | 3 lbs                                                                                |
|----------------------------|--------------------------------------------------------------------------------------|
| Phases                     | 1                                                                                    |
| Connection                 | 1Ph-CT-SD-SD                                                                         |
| Primary Voltage            | 347                                                                                  |
| Primary Max Current        | <u>0.14A</u>                                                                         |
| Primary Markings           | H1-H2                                                                                |
| Primary Terminals          | Leads                                                                                |
| Secondary Voltage          | 120/240                                                                              |
| Secondary Max Current      | <u>0.42A</u>                                                                         |
| Secondary Markings         | <u>X1-X2-X3-X4</u>                                                                   |
| Secondary Terminals        | Leads                                                                                |
| Primary Taps               | N/A                                                                                  |
| Conductor Material         | Copper                                                                               |
| Temperatue Rise            | 80°C                                                                                 |
| Insuation Class            | 130°C (Class B)                                                                      |
| BIL (Insulation) Level     | <u>10kV</u>                                                                          |
| Efficiency (@35% Load) %   | N/A                                                                                  |
| Impedance Range            | 5.0 - 7.0%                                                                           |
| Sound (db)                 | 40                                                                                   |
| Enclosure Type             | Type-1 Indoor                                                                        |
| Enclosure Size             | See Enclosure Chart                                                                  |
| Finish/Colour              | Semigloss - Black                                                                    |
| Standards & Certifications | CSA Certified File No. LR34493, UL Listed File No. E110286, ISO 9001:2015 Registered |