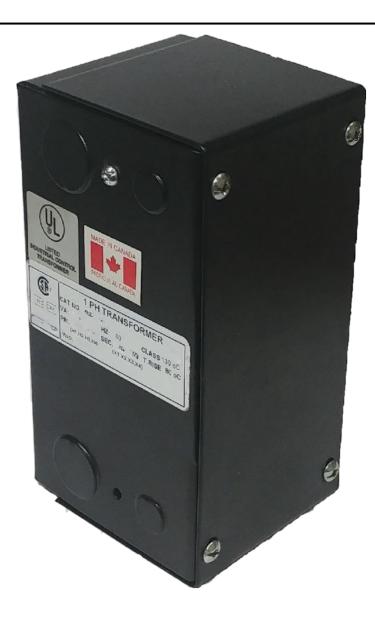

# 50VA 347 VOLTS TO 120/240 VOLTS SINGLE PHASE CONTROL TRANSFORMER

\$134.68 CAD

Single Phase Control Transformer with a capacity of 50VA, transforming 347 Volts to 120/240 Volts

SKU: CE50E-K

**Categories:** Control Transformers

#### SCHEMATIC/DIAGRAM AND DIMENSION PICTURES

Single Phase Control Transformer with a capacity of 50VA, transforming 347 Volts to 120/240 Volts

## 50VA 347 VOLTS TO 120/240 VOLTS SINGLE PHASE CONTROL TRANSFORMER

| VA                   | 50         |
|----------------------|------------|
| Country/Manufacturer | Canada/RPM |