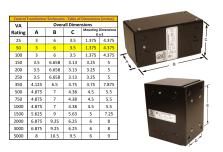

#### SCHEMATIC/DIAGRAM AND DIMENSION PICTURES

Single Phase Control Transformer with a capacity of 50VA, transforming 347 Volts to 120/240 Volts

## **PRODUCT SPECIFICATIONS**

| Weight                     | 3 lbs                                                                                |
|----------------------------|--------------------------------------------------------------------------------------|
| Phases                     | 1                                                                                    |
| Connection                 | 1Ph-CT-SD-SD                                                                         |
| Primary Voltage            | 347                                                                                  |
| Primary Max Current        | <u>0.14A</u>                                                                         |
| Primary Markings           | H1-H2                                                                                |
| Primary Terminals          | Leads                                                                                |
| Secondary Voltage          | 120/240                                                                              |
| Secondary Max Current      | <u>0.42A</u>                                                                         |
| Secondary Markings         | <u>X1-X2-X3-X4</u>                                                                   |
| Secondary Terminals        | Leads                                                                                |
| Primary Taps               | N/A                                                                                  |
| Conductor Material         | Copper                                                                               |
| Temperatue Rise            | 80°C                                                                                 |
| Insuation Class            | 130°C (Class B)                                                                      |
| BIL (Insulation) Level     | <u>10kV</u>                                                                          |
| Efficiency (@35% Load) %   | N/A                                                                                  |
| Impedance Range            | 5.0 - 7.0%                                                                           |
| Sound (db)                 | 40                                                                                   |
| Enclosure Type             | Type-1 Indoor                                                                        |
| Enclosure Size             | See Enclosure Chart                                                                  |
| Finish/Colour              | Semigloss - Black                                                                    |
| Standards & Certifications | CSA Certified File No. LR34493, UL Listed File No. E110286, ISO 9001:2015 Registered |