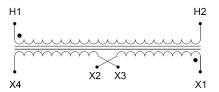

#### SCHEMATIC/DIAGRAM AND DIMENSION PICTURES

Single Phase Control Transformer with a capacity of 50VA, transforming 347 Volts to 120/240 Volts

## **PRODUCT SPECIFICATIONS**

| Weight                     | 3 lbs                                                                                |
|----------------------------|--------------------------------------------------------------------------------------|
| Phases                     | 1                                                                                    |
| Connection                 | 1Ph-CT-SD-SD                                                                         |
| Primary Voltage            | 347                                                                                  |
| Primary Max Current        | <u>0.14A</u>                                                                         |
| Primary Markings           | H1-H2                                                                                |
| Primary Terminals          | Leads                                                                                |
| Secondary Voltage          | 120/240                                                                              |
| Secondary Max Current      | <u>0.42A</u>                                                                         |
| Secondary Markings         | <u>X1-X2-X3-X4</u>                                                                   |
| Secondary Terminals        | Leads                                                                                |
| Primary Taps               | N/A                                                                                  |
| Conductor Material         | Copper                                                                               |
| Temperatue Rise            | 80°C                                                                                 |
| Insuation Class            | 130°C (Class B)                                                                      |
| BIL (Insulation) Level     | <u>10kV</u>                                                                          |
| Efficiency (@35% Load) %   | N/A                                                                                  |
| Impedance Range            | 5.0 - 7.0%                                                                           |
| Sound (db)                 | 40                                                                                   |
| Enclosure Type             | Type-1 Indoor                                                                        |
| Enclosure Size             | See Enclosure Chart                                                                  |
| Finish/Colour              | Semigloss - Black                                                                    |
| Standards & Certifications | CSA Certified File No. LR34493, UL Listed File No. E110286, ISO 9001:2015 Registered |