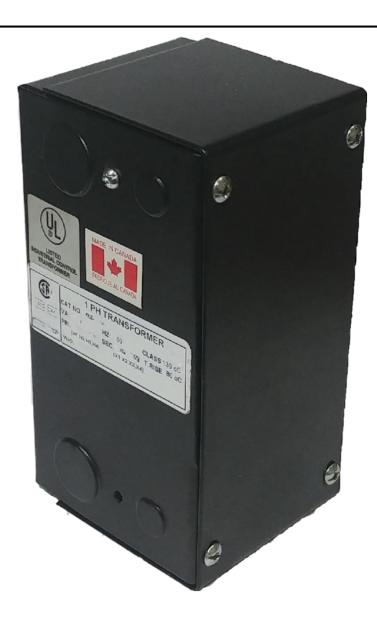

# 50VA 347 VOLTS TO 120/240 VOLTS SINGLE PHASE CONTROL TRANSFORMER

\$134.68 CAD

Single Phase Control Transformer with a capacity of 50VA, transforming 347 Volts to 120/240 Volts

SKU: CE50E-K

**Categories:** Control Transformers

## **PRODUCT SPECIFICATIONS**

| Weight                     | 3 lbs                                                                                |
|----------------------------|--------------------------------------------------------------------------------------|
| Phases                     | 1                                                                                    |
| Connection                 | 1Ph-CT-SD-SD                                                                         |
| Primary Voltage            | 347                                                                                  |
| Primary Max Current        | <u>0.14A</u>                                                                         |
| Primary Markings           | H1-H2                                                                                |
| Primary Terminals          | Leads                                                                                |
| Secondary Voltage          | 120/240                                                                              |
| Secondary Max Current      | <u>0.42A</u>                                                                         |
| Secondary Markings         | <u>X1-X2-X3-X4</u>                                                                   |
| Secondary Terminals        | Leads                                                                                |
| Primary Taps               | N/A                                                                                  |
| Conductor Material         | Copper                                                                               |
| Temperatue Rise            | 80°C                                                                                 |
| Insuation Class            | 130°C (Class B)                                                                      |
| BIL (Insulation) Level     | <u>10kV</u>                                                                          |
| Efficiency (@35% Load) %   | N/A                                                                                  |
| Impedance Range            | 5.0 - 7.0%                                                                           |
| Sound (db)                 | 40                                                                                   |
| Enclosure Type             | Type-1 Indoor                                                                        |
| Enclosure Size             | See Enclosure Chart                                                                  |
| Finish/Colour              | Semigloss - Black                                                                    |
| Standards & Certifications | CSA Certified File No. LR34493, UL Listed File No. E110286, ISO 9001:2015 Registered |