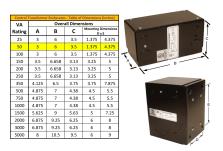

#### SCHEMATIC/DIAGRAM AND DIMENSION PICTURES

Single Phase Control Transformer with a capacity of 50VA, transforming 347 Volts to 120/240 Volts

## **PRODUCT SPECIFICATIONS**

| Weight                     | 3 lbs                                                                                |
|----------------------------|--------------------------------------------------------------------------------------|
| Phases                     | 1                                                                                    |
| Connection                 | 1Ph-CT-SD-SD                                                                         |
| Primary Voltage            | 347                                                                                  |
| Primary Max Current        | <u>0.14A</u>                                                                         |
| Primary Markings           | H1-H2                                                                                |
| Primary Terminals          | Leads                                                                                |
| Secondary Voltage          | 120/240                                                                              |
| Secondary Max Current      | <u>0.42A</u>                                                                         |
| Secondary Markings         | <u>X1-X2-X3-X4</u>                                                                   |
| Secondary Terminals        | Leads                                                                                |
| Primary Taps               | N/A                                                                                  |
| Conductor Material         | Copper                                                                               |
| Temperatue Rise            | 80°C                                                                                 |
| Insuation Class            | 130°C (Class B)                                                                      |
| BIL (Insulation) Level     | <u>10kV</u>                                                                          |
| Efficiency (@35% Load) %   | N/A                                                                                  |
| Impedance Range            | 5.0 - 7.0%                                                                           |
| Sound (db)                 | 40                                                                                   |
| Enclosure Type             | Type-1 Indoor                                                                        |
| Enclosure Size             | See Enclosure Chart                                                                  |
| Finish/Colour              | Semigloss - Black                                                                    |
| Standards & Certifications | CSA Certified File No. LR34493, UL Listed File No. E110286, ISO 9001:2015 Registered |